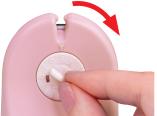

# "Quick Cut" Thread Cutter

The "Quick Cut" Thread Cutter allows you to quickly and easily separate your quilt chain pieces.

You can move the blade 12 positions to get a new blade edge.

Our unique design protects your fingers when you set and cut the thread.