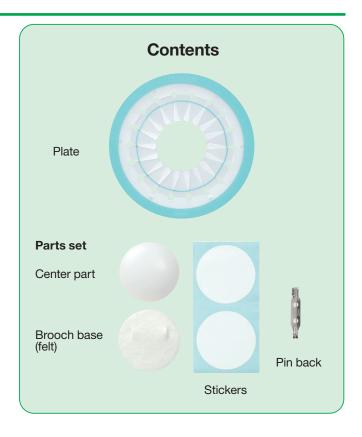

|                      |  |
| o <sup>     </sup> 51221 <sup>  </sup> 78430 <sup>    </sup> 9 |                      |  |
| 1 set/pack 3 packs/box                                         |                      |  |
| Package Size                                                   | 8.66 x 4.8 x 0.35 in |  |

The parts set included will enable you to create a Rosette.

|                         |        | Small maker |                |  |
|-------------------------|--------|-------------|----------------|--|
| Finished size (approx.) |        |             |                |  |
|                         |        | 1 3/4 in.   | 2 in.          |  |
| Ribbon                  | Width  | 1/2 in.     | 3/4 in. /1 in. |  |
|                         | Length | 23 in.      | 23 in.         |  |



### Parts set for the Rosette Maker(sold separately).





















### Clover Circle ~Where Creativity Never Ends~





### CC-1 Clover Sewing & Quilting Circle

| 1 set/pack | 1 packs/box            |
|------------|------------------------|
| Rack Size  | 5.5 ft x 18 in x 16 in |

Clover's Sewing Circle is a collection of essential sewing tools providing for infinite creative potential. It represents an assembly of the very finest sewing notions manufactured by Clover to fit the needs of virtually any sewing technique for home décor, fashion, quilting, or crafting applications. Featured are tools to measure, mark, cut, pin, and sew. Included are needle threaders, bias tape makers, awls, seam rippers, tracing wheels, fusible products and pressing accessories. Every purposeful too