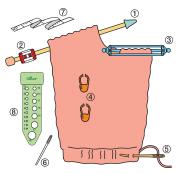

For Circular Knitting Needles: 24 - 36 in

Set contains: ① Point Protectors (Large): 2 pcs. Point Protectors (Small): 2 pcs. 2 Knitting Register: 1 pc. 3 Double-Ended Stitch Holders (Small): 2 pcs.

4 Locking Stitch Makers: 20 pcs. ⑤ Jumbo Tapestry Needle: 1 pc. 1 pc.

© Tapestry Needle (No. 17): ⑦ Tape Measure (1.5 m): ® Knitting Needle Gauge:

1 pc. 1 pc.