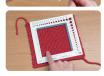

Swatch Ruler and Needle Gauge

| 1 pc./pack   | 3 packs/box           |
|--------------|-----------------------|
| Package Size | 8.66 x 6.38 x 0.06 in |

Measure your crochet hook or knitting needle size in US, metric and Japanese standard sizes.

The Swatch Ruler allows you to isolate a section of your work to easily count both stitches and rows.

Knitting Needle Gauge

| 0 01221      | 00011 /               |
|--------------|-----------------------|
|              |                       |
| 1 pc./pack   | 3 packs/box           |
| Package Size | 5.13 x 3.88 x 0.06 in |