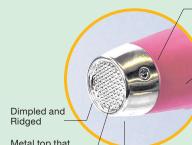

Finger friendly soft rubber Fits gently on your finger without a tight feeling

Excellent
- reathability
with its unique
corrugated shape

Metal top that can be pushed firmly without danger

50 to 80% lighter\_\_\_\_ than a metal thimble (compared to our conventional product)

Because only a small area touches your finger, this thimble does not make your finger sweaty.