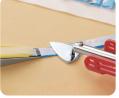

b (Heat Adhesive Tape) in the upper groove.
- (2) Insert bias cut fabric in the lower groove.
- (3) Pull both materials at the same time and iron.
- (4) Remove the adhesive tape and apply.

### **Fusible Web**

This tape is convenient for holding Celtic quilt, stained glass quilt and appliqué in place.





The Fusible Web is a heat adhesive tape in the shape of a spider web that will keep the fabric soft and maintain its touch.







9100

1 set/pack

### Mini Iron & Accessories

This small, light iron is very easy to handle and can be used to press small areas.

It features a safety cover and switch on the handle to protect hands and fingers.





Package Size | 14.4 x 4.6 x 4.6 in









Convenient not only for patchwork and quilt but also for sewing and other various handcrafts.





For Celtic quilts

For mesh work





For making appliqué

For folding seam allowance

### Interchangeable tips are sold separately

Mini Iron II has special interchangeable tips that can be used for Quilting, Sewing and Crafting. The Mini Iron II has four adaptable tips to be used for doll making, paper crafting and hard to reach corners.



The Large Tip works well on large projects.



The Slim Line Tip is perfect for working on seams or fabric folding projects.







7.75 x 3 x 0.38 in

Package Size



### **Embroidery Stitching Tools**

### Embroider easily by simply thrusting the needle into the fabric!

Enjoy perfectly aligned stitches.



### **Embroidery Stitching Tool**



| 1 set/pack   | 3 packs/box           |
|--------------|-----------------------|
| Package Size | 8.62 x