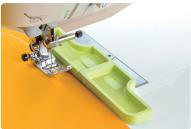

# "Quick Cut" Thread Cutter

The "Quick Cut" Thread Cutter allows you to quickly and easily separate your quilt chain pieces.

You can move the blade 12 positions to get a new blade edge.

Our unique design protects your fingers when you set and cut the thread.