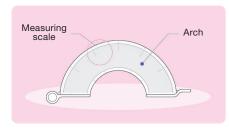

|
| o      51221  73129    <sub>7</sub> |                       |
| 4 pcs./pack                         | 3 packs/box           |
| Package Size                        | 8.66 x 5.12 x 1.38 in |

Includes 4 Pom-Pom Makers in different sizes with new specifications!

Finished size: Approx. 1 % , 1 % , 2 1/2 , 3 % inches in diameter



| 3124                  |                       |
|-----------------------|-----------------------|
| Pom-Pom Maker (Small) |                       |
| 0 51221 35679 7       |                       |
| 2 pcs./pack           | 3 packs/box           |
| Package Size          | 8.63 x 3.25 x 1.38 in |

Finished size: Approx. 1 3/6, 1 5/6 inches in diameter





Finished size: Approx. 2  $\frac{1}{2}$ , 3  $\frac{3}{6}$  inches in diameter





The measuring scale on the arch makes it easy to create multi-colored pom-pom.









### Pom-Pom Makers



### 3127 Pom-Pom Maker (Extra Small)



2 pcs./pack 3 packs/box Package Size 6.5 x 2.75 x 0.88 in

Finished size: Approx. 3/4 inches in diameter





### 3128 Pom-Pom Maker (Extra Large)



 1 pc./pack
 3 packs/box

 Package Size
 8.63 x 5.63 x 2.25 in

Finished size: Approx. 4 ½ inches in diameter



### **Tassel Makers**

#### Create tassels with your favorite threads!

Easily make tassels with embroidery thread, woolen yarns and others.





### 9940 Tassel Maker (Small)



1 pc./pack 3 packs/box Package Size 8.66 x 5.71 x 0.79 in





#### 9941 Tassel Maker (Large)



 1 pc./pack
 3 packs/box

 Package Size
 8.66 x 6.3 x 0.79 in







# "QUICK" Yo-Yo Makers

#### Quick and e