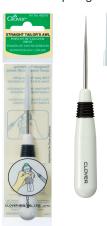

# **Sewing Notions**

The Straight Tailor's Awl and the Tapered Tailor's Awl are convenient for detailed work.

These awls are used for detailed work such as shaping the edges, feeding the cloth into the sewing machine and untying threads. With a sharp edge like an artillery shell, the awl is suitable for marking and opening holes especially for thick fabrics and leather.

Designed for piercing small holes or craft works for doll making.

Useful in punching holes in leather and fabrics, pulling out corners, and widening out spaces.

for such tasks as producing curves, feeding cloth, or undoing seams. In addition, the tip has a smooth finish, which makes injury to the cloth or your fingers difficult.

The Ball Point Awl is used for making a hole by carefully stretching the fabric without thread breakage.