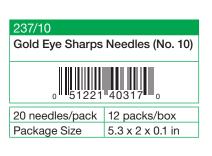

#### **Superior Quality Clover Needles**

- The needles will glide through fabric smoothly.
- The needle has Gold-Eye plating with a unique elliptical design for easy threading.
- The hardness of steel was obtained through high temperature treatment and tempering, making our needle hard to break or bend.
- Nickel plated for smooth sewing.
- Sharp needle point.

15 needles/pack 12 packs/box Package Size 5.1 x 2 x 0.1 in