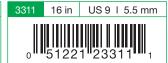

Needle size (mm) Actual size

2.0 mm

2.25

2.75

3.0

3.25

3.75

3.5

4.5

5.5

6.0

7.0

8.0

9.0

10.0