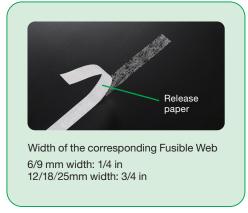

Seam allowance can be pressed with iron.

The loop can be used to insert cording by tying it to the hole.

Available widths: 6, 9, 12, 15, 18 mm

Clip provides firm hold on elastic end for pulling through casing with ease.