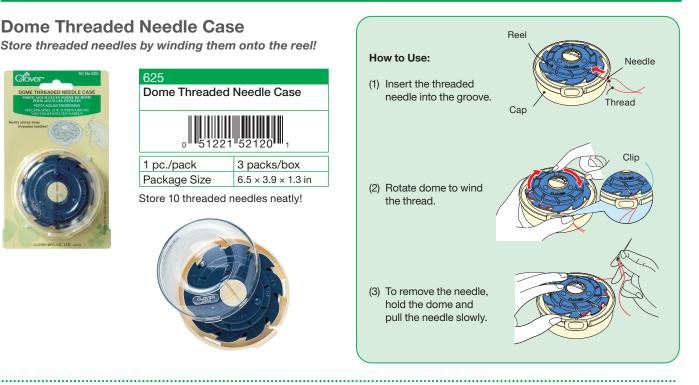

# **Dome Threaded Needle Case**

Store threaded needles by winding them onto the reel!