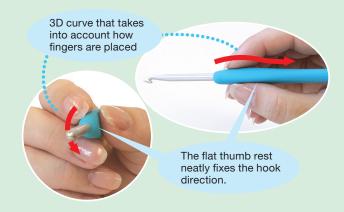

#### **Amour Crochet Hooks**

Amour Crochet Hooks are so comfortable to use that you won't want to stop.

With a soft, ergonomic handle and an ultra-smooth hook and shaft, crochet is always smooth and even.

#### Why Amour Crochet Hooks are the Best Choice:

- Carefully designed hook
- Easy to pull the yarn through the stitches and the stitches stay on the hook

Stitches don't slip off the hook making it easy to pick up stitches and pull the yarn through the stitches.

It is designed to make basic crocheting smooth and accurate.

The small hook passes through the stitches easily

<When pulling the yarn through the stitches>

The deep hook holds the yarn securely

- Hand-friendly grip
- 3D design achieves an easy grip

Grips with a 3D curve fit your fingertips comfortably. These perfectly fitting handles require no extra power, allowing you to knit tirelessly.

• Soft and nonslip material

The entire grip is made of nonslip material to serve many different crocheting styles.