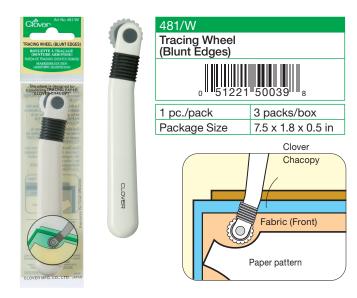

# **Sewing Notions**

The tracing wheel is used for marking directly onto fabrics. Suitable for marking on thin fabrics.

Trace and mark the holes by rolling the wheel forward along the paper pattern.

This wheel is used when transferring the pattern to fabrics using Tracing Paper "Clover Chacopy".

The blunt edges will mark the line without tearing the pattern or Chacopy carbon paper.

The Double Tracing Wheel can draw two lines at the same time and the space between each wheel can be changed in units of 5 mm.