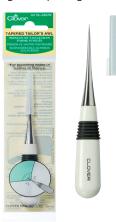

# **Sewing Notions**

The Straight Tailor's Awl and the Tapered Tailor's Awl are convenient for detailed work.

These awls are used for detailed work such as shaping the edges, feeding the cloth into the sewing machine and untying threads. With a sharp edge like an artillery shell, the awl is suitable for marking and opening holes especially for thick fabrics and leather.

Designed for piercing small holes or craft works for doll making.

Useful in punching holes in leather and fabrics, pulling out corners, and widening out spaces.

for such tasks as producing curves, feeding cloth, or undoing seams. In addition, the tip has a smooth finish, which makes injury to the cloth or your fingers difficult.

The Ball Point Awl is used for making a hole by carefully stretching the fabric without thread breakage.