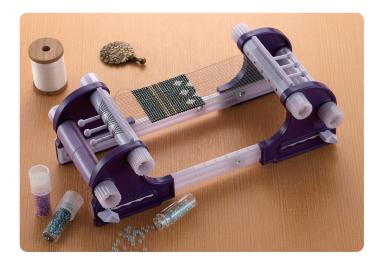

or raffia in different shapes and sizes. The Flower Loom is the perfect embellishing tool for all ages. The flowers can be joined together to make beautiful wearable art, home decor accessories such as pillows, trimmings, and bags.



Connect motifs to make a bag!



Accentuate your needlework with a corsage!





# **Beading Loom**

### Enjoy making a variety of beaded art of many different sizes!

Beading made simple.

Perfectly assembled and gentle on even the most intricate projects.

The sophisticated thread holder keeps the warp threads precisely in place and makes beading easy for beginners as well.



### 9910 Clover Beading Loom



1 set/box

Package Size

embellishments.

11.81 x 4.72 x 3.15 in Create everything from accessories to

\* Package does not include beads or thread.



Shortest position



Longest position



\*Wind woven piece onto winding beam to create even longer works.





Stopper for preventing the warp threads coming undone.



Round beads (11/0) and small round beads can be used with this loom.

> You can create different warp threads to match two different bead sizes.

Thread holder for fixing the warp threads in place

With a comb to align and straighten warp threads!

Easily and accurately adjust the thread length in units of 1 cm depending on the size of each work.

- Create beautiful beaded artwork by weaving the ends of threads in with the beads for clean ends.
- You can bead up to 1.3 m by winding the woven works onto the winding beam.
- Easily wind the bead work horizontally with the outer dial.







# **Beading Loom Kits**

Create b