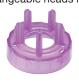

#### "Takumi®" Bamboo Interchangeable Circular Knitting Needles

3642

3643

3644

No. 11 (8.0 mm)

No. 13 (9.0 mm)

No. 15 (10.0 mm)

| 3633-3644                                                    |                            |
|--------------------------------------------------------------|----------------------------|
| Takumí®" Bamboo Interchangeable<br>Circular Knitting Needles |                            |
| 2 pcs./pack                                                  | 3 packs                    |
| Package Size                                                 | 8.27 x 3.15 x 0.17-0.43 in |
| 3633                                                         |                            |
| No. 3 (3.25 mm)                                              | 0 51221 73633 9            |
| 3634                                                         |                            |
| No. 4 (3.5 mm)                                               | 0 51221 73634 6            |
| 3635                                                         |                            |
| No. 5 (3.75 mm)                                              | 0 5 1221 73635 3           |
| 3636                                                         |                            |
| No. 6 (4.0 mm)                                               | 0 51221 73636 0            |
| 3637                                                         |                            |
| No. 7 (4.5 mm)                                               | 0 51221 73637 7            |
| 3638                                                         |                            |
| No. 8 (5.0 mm)                                               | 0 51221 73638 4            |
| 3639                                                         |                            |
| No. 9 (5.5 mm)                                               | 0 51221 73639 1            |
| 3640                                                         |                            |
| No. 10 (6.0 mm)                                              | 0 5 122 1 7 3 6 4 0 7      |
| 3641                                                         |                            |
| No. 10.5 (6.5 mm)                                            | 0 5 122 1 7 3 6 4 1 4      |

Combo includes 5 interchangeable cords and 12 tip sizes creating 60 possible combinations of circular knitting needles.

| 3650                            |                       |  |
|---------------------------------|-----------------------|--|
| Interchangeable Cord Connectors |                       |  |
| 0 51221 73650 6                 |                       |  |
| 2 pcs/pack                      | 3 packs/box           |  |
| Package Size                    | 7.28 x 2.76 x 0.16 in |  |