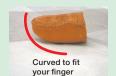

# 6040

Natural Fit Leather Thimble (Large) Limited Edition

| 1 pc./pack   | 3 packs/box      |
|--------------|------------------|
| Package Size | 6 x 2.4 x 0.8 in |

This thimble is made with three-dimensional stitching without seams or stitches in the area where the needle touches, allowing the needle to be pushed from the most convenient spot. Its side is made of full double leather to provide safety.

Feature 2 Fits the curve of your finger tip naturally!

The unique shape creates a smooth curve from the edge of the fingertip to the middle of the finger.

It fits the curve of your finger tip naturally.