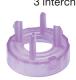

#### "Takumi®" Bamboo Interchangeable Circular Knitting Needles

3642

3643

3644

No. 11 (8.0 mm)

No. 13 (9.0 mm)

No. 15 (10.0 mm)

| 3633-3644                                                    |                            |
|--------------------------------------------------------------|----------------------------|
| Takumí®" Bamboo Interchangeable<br>Circular Knitting Needles |                            |
| 2 pcs./pack                                                  | 3 packs                    |
| Package Size                                                 | 8.27 x 3.15 x 0.17-0.43 in |
| 3633                                                         |                            |
| No. 3 (3.25 mm)                                              | 0 51221 73633 9            |
| 3634                                                         |                            |
| No. 4 (3.5 mm)                                               | 0 51221 73634 6            |
| 3635                                                         |                            |
| No. 5 (3.75 mm)                                              | 0 5 1221 73635 3           |
| 3636                                                         |                            |
| No. 6 (4.0 mm)                                               | 0 51221 73636 0            |
| 3637                                                         |                            |
| No. 7 (4.5 mm)                                               | 0 51221 73637 7            |
| 3638                                                         |                            |
| No. 8 (5.0 mm)                                               | 0 51221 73638 4            |
| 3639                                                         |                            |
| No. 9 (5.5 mm)                                               | 0 51221 73639 1            |
| 3640                                                         |                            |
| No. 10 (6.0 mm)                                              | 0 5 122 1 7 3 6 4 0 7      |
| 3641                                                         |                            |
| No. 10.5 (6.5 mm)                                            | 0 5 122 1 7 3 6 4 1 4      |

Combo includes 5 interchangeable cords and 12 tip sizes creating 60 possible combinations of circular knitting needles.

| 3650                            |                       |  |
|---------------------------------|-----------------------|--|
| Interchangeable Cord Connectors |                       |  |
| 0 51221 73650 6                 |                       |  |
| 2 pcs/pack                      | 3 packs/box           |  |
| Package Size                    | 7.28 x 2.76 x 0.16 in |  |