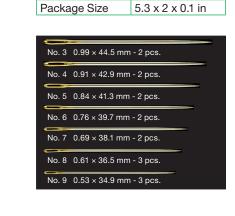

### Sewing, Quilting & Embroidery Needles

Package Size

| 0.84 × 50.8 mm - 2 pcs. |
|-------------------------|
| 0.99 × 44.5 mm - 2 pcs. |
| 0.91 × 42.9 mm - 2 pcs. |
| 0.89 × 34.9 mm - 2 pcs. |

5.1 x 2 x 0.1 in