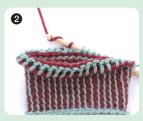

#### • Example of flat knitting

Pick up the stitch (the warp yarn of the preceding row or the back bump of chain stitch) with the left hook.

Pull up the yarn through the stitches from the left to the right.

Repeat 1 and 2.