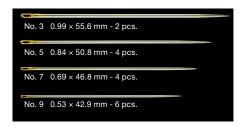

### Sewing, Quilting & Embroidery Needles

Package Size

| 0.84 × 50.8 mm - 2 pcs. |
|-------------------------|
| 0.99 × 44.5 mm - 2 pcs. |
| 0.91 × 42.9 mm - 2 pcs. |
| 0.89 × 34.9 mm - 2 pcs. |

5.1 x 2 x 0.1 in