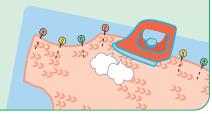

#### **Block knitted garments and sleeves** by steaming

Place and pin the knitted fabric on an ironing board and steam. Leave some space (2-3 cm) between the iron and the fabric while steaming.

Stitches and rounded edges will have a neat and beautiful finish.