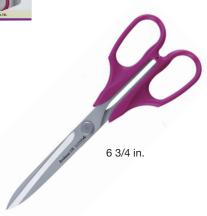

|



Velvety smooth with a glossy shine.

They are flexible and strong and will not twist or curl in use. Can be used for applique, hand sewing, quilting, and embroidery.

















## **Bordeaux Ultimate Scissors**

Innovative technique ensures a fine cut and unsurpassed durability.

These small, portable stainless-steel scissors can smoothly cut thick or multiple layers of fabric. With strong, durable blades and soft-to-grip handle, the scissors ensures a fine cut.







Superior quality for scissors of this size. Turn around easily with small blades.





9.45 x 3.78 x 0.49 in

Handy size. Fine cuts even when aligning piece cuts and seam allowances.





Package Size



# **Scissors**

# **Patchwork Scissors**





Made from top-grade stainless steel, sharp and durable excellent for cutting multiple layers of fabric.

11.6 x 4 x 1 in

Package Size





| 493                |                    |  |  |  |            |             |
|--------------------|--------------------|--|--|--|------------|-------------|
| Patchwork Scissors |                    |  |  |  |            |             |
| 0 51221 52245 1    |                    |  |  |  |            |             |
|                    |                    |  |  |  | 1 pc./pack | 3 packs/box |
| Package Size       | 9.1 x 3.3 x 0.5 in |  |  |  |            |             |

Perfect for cutting multiple layers of fabric or cutting pieces for quilting. A cover is included for safe and easy