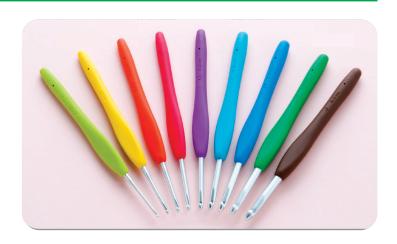

#### **Soft Touch Crochet Hooks**

| 1002/B-1010/J,          | 1032/7              |
|-------------------------|---------------------|
| Soft Touch Crochet Hook |                     |
| 1 pc./pack              | 3 packs/box         |
| Package Size            | 7.5 × 1.5 × 0.5 in  |
| 1002/B                  |                     |
| B (2.25 mm)             | 0 5 122 1 11452 6   |
| 1003/C                  |                     |
| C (2.75 mm)             | 0 5 122 1 114 10 6  |
| 1004/D                  |                     |
| D (3.25 mm)             | 0                   |
| 1005/E                  |                     |
| E (3.5 mm)              | 0 5 122 1 114 12 0  |
| 1006/F                  |                     |
| F (3.75 mm)             | 0 5 122 1 114 13 7  |
| 1007/G                  |                     |
| G (4.0 mm)              | 0 5 122 1 114 14 14 |
| 1008/H                  |                     |
| H (5.0 mm)              | 0 5 122 1 114 15 1  |
| 1009/I                  |                     |
| I (5.5 mm)              | 0                   |
| 1010/J                  |                     |
| J (6.0 mm)              | 0                   |
| 1032/7                  |                     |
| 7 (4.5 mm)              | 0 5 122 1 11455 7   |

| 1020-1027               |                            |
|-------------------------|----------------------------|
| Soft Touch Crochet Hook |                            |
| 1 pc./pack              | 3 packs/box                |
| Package Size            | 7.5 × 1.63 × 0.5 in        |
| 1020                    |                            |
| No. 0 (1.75 mm)         | 0 51221 11430 4            |
| 1021                    |                            |
| No. 2 (1.50 mm)         | 0 51221 11431 <sub>1</sub> |
| 1022                    |                            |
| No. 4 (1.25 mm)         | o 51221 11432 8            |
| 1023                    |                            |
| No. 6 (1.00 mm)         | 0 51221 11433 <sub>5</sub> |
| 1024                    |                            |
| No. 8 (0.90 mm)         | 0 51221 11434 <sub>2</sub> |
| 1025                    |                            |
| No. 10 (0.75 mm)        | o 51221 11435 9            |
| 1026                    |                            |
| No. 12 (0.60 mm)        | o 51221 11436 6            |
| 1027                    |                            |
| No. 14 (0.50 mm)        | 0 51221 11437 3            |

#### **Amour Crochet Hooks**

Amour Crochet Hooks are so comfortable to use that you won't want to stop.

With a soft, ergonomic handle and an ultra-smooth hook and shaft, crochet is always smooth and even.

#### Why Amour Crochet Hooks are the Best Choice:

- Carefully designed hook
- Easy to pull the yarn through the stitches and the stitches stay on the hook

Stitches don't slip off the hook making it easy to pick up stitches and pull the yarn through the stitches.

It is designed to make basic crocheting smooth and accurate.

The small hook passes through the stitches easily

<When pulling the yarn through the stitches>

The deep hook holds the yarn securely

- Hand-friendly grip
- 3D design achieves an easy grip

Grips with a 3D curve fit your fingertips comfortably. These perfectly fitting handles require no extra power, allowing you to knit tirelessly.

• Soft and nonslip material

The entire grip is made of nonslip material to serve many different crocheting styles.

It has a comfortable and soft touch.

| 1040/B-1049/J    |                      |
|------------------|----------------------|
| Amour Crochet He | ook                  |
| 1 pc./pack       | 3 packs/box          |
| Package Size     | 7.87 × 1.6 × 0.45 in |
| 1040/B           |                      |
| B (2.25 mm)      | 0                    |
| 1041/C           |                      |
| C (2.75 mm)      | 0 5 122 1 7 104 1 4  |
| 1042/D           |                      |
| D (3.25 mm)      | 0 5 122 1 7 1042 1   |
| 1043/E           |                      |
| E (3.5 mm)       | 0 5 122 1 7 1043 8   |
| 1044/F           |                      |
| F (3.75 mm)      | 0 5 122 1 7 1044     |
| 1045 G           |                      |
| G (4.0 mm)       | 0                    |
| 1046/7           |                      |
| 7 (4.5 mm)       | 0 5 122 1 7 1046     |
| 1047/H           |                      |
| H (5.0 mm)       | 0                    |
| 1048/I           |                      |
| I (5.5 mm)       | 0                    |
| 1049/J           |                      |
| J (6.0 mm)       | 0                    |

| 1053-1059          |                            |
|--------------------|----------------------------|
| Amour Crochet Hook |                            |
| 4 / 1              | 0 1 "                      |
| 1 pc./pack         | 3 packs/box                |
| Package Size       |                            |
| Size K-NP          | 8 × 1.5 × 1 in             |
| Size 12.0 mm-PQ    | 8.66 x 2 x 0.9 in          |
| 1053/K             |                            |
| K (6.5 mm)         | 0 51221 71053 <sub>7</sub> |
| 1054               |                            |
| 7.0 mm             | 0 51221 71054 4            |
| 1055/L             |                            |
| L (8.0 mm)         | o 51221 71055 <sub>1</sub> |
| 1056/ MN           |                            |
| MN (9.0 mm)        | 0 51221 71056 8            |
| 1057/NP            |                            |
| NP (10.0 mm)       | o 51221 71057 5            |
| 1058               |                            |
| 12.0 mm            | 0 51221 71058 <sub>2</sub> |
| 1059/PQ            |                            |
| PQ (15.0 mm)       | 0 51221 71059 9            |
|                    |                            |