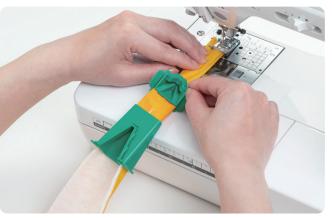

Seam allowance can be pressed with iron.

The loop can be used to insert cording by tying it to the hole.

Available widths: 6, 9, 12, 15, 18 mm

Clip provides firm hold on elastic end for pulling through casing with ease.

Suitable elastic width: 5/8 in. (15 mm) or

Width of casing opening: 3/4 in. (20 mm) or wider

Exceptional flexibility ensures smooth passage along curvy areas.