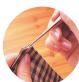

# **Sewing Notions**

The Straight Tailor's Awl and the Tapered Tailor's Awl are convenient for detailed work.

These awls are used for detailed work such as shaping the edges, feeding the cloth into the sewing machine and untying threads. With a sharp edge like an artillery shell, the awl is suitable for marking and opening holes especially for thick fabrics and leather.

Designed for piercing small holes or craft works for doll making.

Useful in punching holes in leather and fabrics, pulling out corners, and widening out spaces.

for such tasks as producing curves, feeding cloth, or undoing seams. In addition, the tip has a smooth finish, which makes injury to the cloth or your fingers difficult.

The Ball Point Awl is used for making a hole by carefully stretching the fabric without thread breakage.