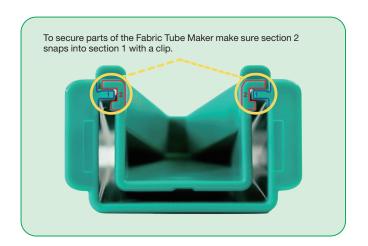

- The perfect tool for hiding or removing stray threads
- Easily slips through the top fabric, leaving no marks or punctures
- Ideal for long-arm quilters and machine embroidery

For turning loops inside out. The loop can be used to insert cording by tying it to the hole. (See illustration 3.)

Seam allowance can be pressed with iron.

The loop can be used to insert cording by tying it to the hole.

Available widths: 6, 9, 12, 15, 18 mm

Clip provides firm hold on elastic end for pulling through casing with ease.

Suitable elastic width: 5/8 in. (15 mm) or

Width of casing opening: 3/4 in. (20 mm) or wider

Exceptional flexibility ensures smooth passage along curvy areas.