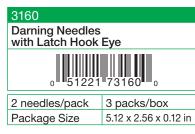

knitting needle shaped case.

Needle sizes: No. 15 (2 pcs.), No. 17 (1 pc.)

| 3168                         |                    |  |
|------------------------------|--------------------|--|
| Lace Darning Needle Set      |                    |  |
| 0 51221 73168 6              |                    |  |
| 0""51221"73168""6            |                    |  |
| 3 pcs./pack                  | 3 packs/box        |  |
| Package Size                 | 6.3 x 2.1 x 0.8 in |  |
| Easy and convenient corrying |                    |  |

Easy and convenient carrying case with a screw on cap stores needles neatly.

Needle sizes: No. 20, 22 (Bent tip) / No. 24