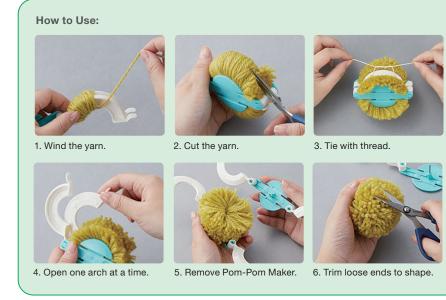

|                       |
| o      51221  73129    <sub>7</sub> |                       |
| 4 pcs./pack                         | 3 packs/box           |
| Package Size                        | 8.66 x 5.12 x 1.38 in |

Includes 4 Pom-Pom Makers in different sizes with new specifications!

Finished size: Approx. 1 % , 1 % , 2 1/2 , 3 % inches in diameter



| 3124                  |                       |
|-----------------------|-----------------------|
| Pom-Pom Maker (Small) |                       |
| 0 51221 35679 7       |                       |
| 2 pcs./pack           | 3 packs/box           |
| Package Size          | 8.63 x 3.25 x 1.38 in |

Finished size: Approx. 1 3/6, 1 5/6 inches in diameter





Finished size: Approx. 2  $\frac{1}{2}$ , 3  $\frac{3}{6}$  inches in diameter





The measuring scale on the arch makes it easy to create multi-colored pom-pom.









### Pom-Pom Makers



### 3127 Pom-Pom Maker (Extra Small)



2 pcs./pack 3 packs/box Package Size 6.5 x 2.75 x 0.88 in

Finished size: Approx. 3/4 inches in diameter





### 3128 Pom-Pom Maker (Extra Large)



 1 pc./pack
 3 packs/box

 Package Size
 8.63 x 5.63 x 2.25 in

Finished size: Approx. 4 ½ inches in diameter



### **Tassel Makers**

#### Create tassels with your favorite threads!

Easily make tassels with embroidery thread, woolen yarns and others.





### 9940 Tassel Maker (Small)



1 pc./pack 3 packs/box Package Size 8.66 x 5.71 x 0.79 in





#### 9941 Tassel Maker (Large)



 1 pc./pack
 3 packs/box

 Package Size
 8.66 x 6.3 x 0.79 in







# "QUICK" Yo-Yo Makers

#### Quick and