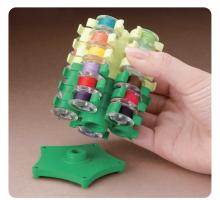

#### **Knitting Bobbin Set**

The Knitting Bobbins are used in keeping yarns from tangling. Yarn is fastened to the bobbin hook. Convenient for knitting with multi-colored yarns.

Convenient for knitting with multicoloured yarns.