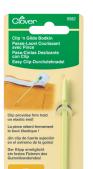

Seam allowance can be pressed with iron.

The loop can be used to insert cording by tying it to the hole.

Available widths: 6, 9, 12, 15, 18 mm

Clip provides firm hold on elastic end for pulling through casing with ease.

Suitable elastic width: 5/8 in. (15 mm) or

Width of casing opening: 3/4 in. (20 mm) or wider

Exceptional flexibility ensures smooth passage along curvy areas.