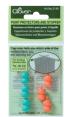

#### 3141 **Point Protectors Petit**

Needle size: 6-10 1/2

| 4 pcs./pack  | 3 packs/box      |
|--------------|------------------|
| Package Size | 5 x 2.5 x 0.5 in |

2 pairs of caps that prevents knitted stitches from slipping off. Light and easy to use!

Needle size: 0-10 1/2