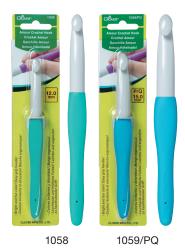

| 1053-1059          |                            |
|--------------------|----------------------------|
| Amour Crochet Hook |                            |
| 4 / 1              | 0 1 "                      |
| 1 pc./pack         | 3 packs/box                |
| Package Size       |                            |
| Size K-NP          | 8 × 1.5 × 1 in             |
| Size 12.0 mm-PQ    | 8.66 x 2 x 0.9 in          |
| 1053/K             |                            |
| K (6.5 mm)         | 0 51221 71053 <sub>7</sub> |
| 1054               |                            |
| 7.0 mm             | 0 51221 71054 4            |
| 1055/L             |                            |
| L (8.0 mm)         | o 51221 71055 <sub>1</sub> |
| 1056/ MN           |                            |
| MN (9.0 mm)        | 0 51221 71056 8            |
| 1057/NP            |                            |
| NP (10.0 mm)       | o 51221 71057 5            |
| 1058               |                            |
| 12.0 mm            | 0 51221 71058 <sub>2</sub> |
| 1059/PQ            |                            |
| PQ (15.0 mm)       | 0 51221 71059 9            |
|                    |                            |