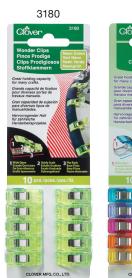

# **Wonder Clips**

- Great alternative to pins, especially when working with vinyls, piles, and heavy
- Holds layered sections of sewing projects such as, handle connectors to handbags, piping, etc. without distortion.
- Holds quilt binding while sewing.
- Easy to see on your work and easy to find when dropped to the floor.
- Works well with sergers.

3155/3156/3159

3180

Dressmaking requires many pins.

3183/3185