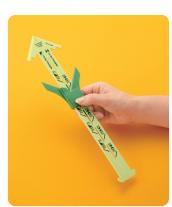

ort side of the guide.







Stitching Strips: with two guides, you can sew



Sandwich with the two stitch guides







Move the ruler to set distance between needle and alignment guide 3/8" (9.5 mm) to 3" (76.2 mm). Your go-to Presser foot for parallel-line stitching and straight line machine quilting. Presser foot with built-in alignment ruler for guiding rows of parallel stitching.

Easily stitch multiple rows without marking every line.





This sliding gauge is useful in marking seam allowances.

Multipurpose sliding gauge useful for marking.





Convenient for drawing seam lines, hem lines, tucks, pleats,buttonholes and other markers where the same dimensions need to be used repeatedly.









A multifunctional 11 inch (279.4 mm) sliding gauge for easy marking!

























- 1 set/pack 3 packs/box Package Size 2.8 x 2.72 x 4.53 in
- Holds most type of bobbin.
- Secures thread ends no more tangles!
- See thread colours at a glance!
- Convenient and compact!











# **Marking Tools**

Pink

Chaco Liners are perfect for drawing thin lines. Wheel tip for accurate marking on fabric.



approx.







Powder chalk refills for Chaco Liners.









470/P



470/B Chaco Liner Refill (Blue)

Chaco Liner Refill (Pink)

470/W Chaco Liner Refill (White)

Chaco Liner Refill (Yellow)

| 2 pcs./pack  | 3 packs/box      |
|--------------|------------------|
| Package Size | 4.1 x 2.5 x 1 in |



## A powder chalk which allows you to mark fabric as if you are drawing with a pen

A powder-based chalk for drawing thin, beautiful lines.

4712

With its pen-like