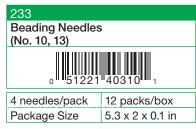

### Sewing, Quilting & Embroidery Needles

Package Size

| 0.84 × 50.8 mm - 2 pcs. |
|-------------------------|
| 0.99 × 44.5 mm - 2 pcs. |
| 0.91 × 42.9 mm - 2 pcs. |
| 0.89 × 34.9 mm - 2 pcs. |

5.1 x 2 x 0.1 in

Long needles with round eyes used for: Bonnet and hat making, pleating, ribbon embroidery and embellishing decorations.

| No. 10 | 0.41 x 54.6 mm - 2 pcs. |
|--------|-------------------------|
| No. 13 | 0.41 x 48.5 mm - 2 pcs. |