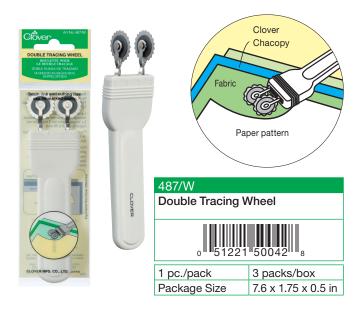

The blunt edges will mark the line without tearing the pattern or Chacopy carbon paper.

The Double Tracing Wheel can draw two lines at the same time and the space between each wheel can be changed in units of 5 mm.

Seam line and cutting line can be marked at the same time.

The space between the two wheels can be adjusted in units of 5 mm between 10-30 mm.

This cutter makes the job of opening buttonholes or small cuts on fabrics easy.