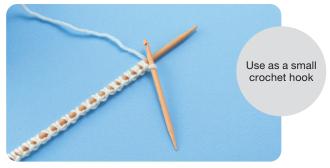

#### For repairing and correcting stitches

"Repair Hook" for fixing incorrect knitted stitches

2 pcs./pack 3 packs/box Package Size 6.30 x 3.15 x 0.2 in

This set contains hooks of two different sizes to serve a variety of situations.

#### • For cast-on stitches and pick-up stitches

• For detangling yarns such as mohair

Use the sharp point end to unravel stitches as needed and the hook end to pick up new stitches.