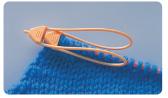

351 **Double-Ended Stitch Holder** (Small) 3 packs/box 2 pcs./pack Package Size 7.6 x 2 x 0.4 in

Needle size: 2 - 7 (2.75 - 4.5 mm)

5 ¼ in

|                         | Double-Ended Stitch Holder (Medium) |                       |
|-------------------------|-------------------------------------|-----------------------|
|                         |                                     |                       |
|                         |                                     |                       |
| 2 pcs./pack 3 packs/box |                                     |                       |
|                         | Package Size                        | 7.63 x 1.88 x 0.25 in |

Needle size: 5 - 11 (3.75 - 8.0 mm)

|  | 2 pcs./pack  | 3 packs/box           |
|--|--------------|-----------------------|
|  | Package Size | 8.63 x 1.88 x 0.25 in |
|  |              |                       |

Needle size: 5 - 11 (3.75 - 8.0 mm)

The extended length is suitable for works with many stitches.

Position the cap so that it won't get in the way while grafting (for large and jumbo sized needles).

Stitch holder with soft, pliable cord is a convenient way to store your circular work. Keeps the shape without compromising the stitches.