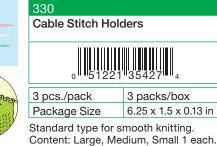

#### 341 Cable Stitch Holders (U-Shaped)

| 3 pcs./pack  | 3 packs/box           |  |
|--------------|-----------------------|--|
| Package Size | 6.13 x 1.88 x 0.25 in |  |

Designed to hold stitches at the U-shaped area. For regular size yarns.

Cable Stitch Holder for ultra thick yarns. U-shaped design prevents stitches from dropping.

Small: 8 - 10 mm Large: 10 - 15 mm