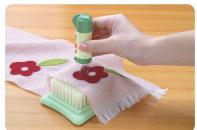

|  |  |
| Package Size   8.66 x 4.02 x 0.28 in                       |  |  |









# **Needle Felting Tools**

#### No thread or glue needed!

The wool roving fibers stay permanently without using glue or sewing it.





| 8900                |                       |  |
|---------------------|-----------------------|--|
| Needle Felting Tool |                       |  |
| 0 51221 55730 9     |                       |  |
| 1 set/pack          | 3 packs/box           |  |
| Package Size        | 8 56 v 3 63 v 1 25 in |  |

Has five barbed needles that catches the wool roving fibers and pushes them into the bottom of the fabric. Comes with a clear lock cover for safety and storage.







For small and delicate felt projects using 1, 2 or 3 needles.















The brush-like mat enables smooth punching with little resistance, and allows the fibers of the appliqué to become well meshed with the basic fabric.











3-1/4 x 5 in.

8911 Needle Felting Mat (Large)

1 pc./pack 3 packs/box Package Size 9.88 x 5.69 x 1.88 in







Holds small motifs in the desired position.



Blends wool roving colours together.



Cleans out fibers to the roots of the Needle Felting Mat.



### **Natural Wool Rovings**

For Needle Felting, Pom-Pom Makers, and other yarn crafts.



| 7920-7939<br>Natural Wool Ro | ving               |
|------------------------------|--------------------|
| 1 pc./pack                   | 3 packs/box        |
| Package Size                 | 7.25 x 3.88 x 2 in |



























### Swift Bead

Quick beading n