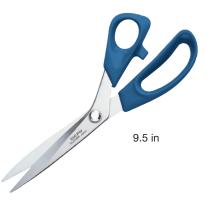

and will not twist or curl in use. Can be used for applique, hand sewing, quilting, and embroidery.

















## **Bordeaux Ultimate Scissors**

Innovative technique ensures a fine cut and unsurpassed durability.

These small, portable stainless-steel scissors can smoothly cut thick or multiple layers of fabric. With strong, durable blades and soft-to-grip handle, the scissors ensures a fine cut.







Superior quality for scissors of this size. Turn around easily with small blades.





9.45 x 3.78 x 0.49 in

Handy size. Fine cuts even when aligning piece cuts and seam allowances.





Package Size



# **Scissors**

# **Patchwork Scissors**





Made from top-grade stainless steel, sharp and durable excellent for cutting multiple layers of fabric.

11.6 x 4 x 1 in

Package Size





| 493                |                    |  |  |  |            |             |
|--------------------|--------------------|--|--|--|------------|-------------|
| Patchwork Scissors |                    |  |  |  |            |             |
| 0 51221 52245 1    |                    |  |  |  |            |             |
|                    |                    |  |  |  | 1 pc./pack | 3 packs/box |
| Package Size       | 9.1 x 3.3 x 0.5 in |  |  |  |            |             |

Perfect for cutting multiple layers of fabric or cutting pieces for quilting. A cover is included for safe and easy handling and storage.









quilting and sewing.

## 493/L, 493, 493/S

The finely serrated blades will grip the fabric firmly for a precision cut.

Perfect for cutting multiple layers of fabric a