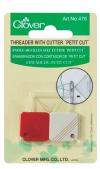

ut thread breakage.



# Sewing & Patchwork Accessories

# Sweet 'n Sharp Macaron

Cute magnetic needle holder & Needle sharpener.

- Catch needles on magnetic surface.
- Polish needles with cream filled cushion.
- Needles sharpened regularly penetrate smoothly the fabric.









#### 4130 Sweet 'n Sharp Macaron Sweet 'n Sharp Macaron (Raspberry) (Pistachio) 1 pc./pack 3 packs/box 1 pc./pack 3 packs/box 4.72 x 2.36 x 0.91 in 4.72 x 2.36 x 0.91 in Package Size Package Size



## How to polish needles

- 1. Insert the needle slowly into the central filling cushion part.
- 2. Hold the upper and lower sides of
- the macaron.

3. While checking the polishing condition, insert and pull out the needle several times.













Thread both large-sized and smallsized needles.

How to use:















Antique gold Quilt Needle Threader used for threading fine needles.

How to use:









## How to use:







(1)Insert the wire on the black plate into the needle eye. (2)Insert the thread through the wire and the hole in the black plate. (3)Pull the needle off the wire.

## Eye-catching design with new functions.

Threader specially designed for embroidery threads (embroidery needles).











Embroidery Threader has a "Flat tip" for easy and smooth threading even with thick threads.

Thread even thick threads smoothly



# New original shape

Threads vertically align and pass through the needle eye smoothly.

Cross section of threads

<sup>\*</sup>Please use the designated number and types of threads for each embroidery needle.



## Thread both large-sized and small-size