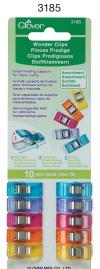

# Wonder Clips <Variety Pack>

| 3190                                               |                       |
|----------------------------------------------------|-----------------------|
| Wonder Clips <variety pack=""> (26 pcs.)</variety> |                       |
| 0 51221 73190 7                                    |                       |
| 26 pcs./pack                                       | 3 packs/box           |
| Package Size                                       | 7.87 x 3.94 x 1.58 in |
| All in an a service to the service of              |                       |

All in one convenient package, each unique clips holds your work in place.