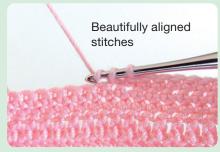

3. Beautiful even stitches because of long, uniform diameter shafts.

Uniform thickness of the wider part of the shaft will keep the stitches neatly aligned.

Stitches with many yarn overs can be made beautifully as well.