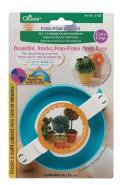

s with new specifications!

Finished size: Approx. 1 % , 1 % , 2 1/2 , 3 % inches in diameter



| 3124                  |                       |
|-----------------------|-----------------------|
| Pom-Pom Maker (Small) |                       |
| 0 51221 35679 7       |                       |
| 2 pcs./pack           | 3 packs/box           |
| Package Size          | 8.63 x 3.25 x 1.38 in |

Finished size: Approx. 1 3/6, 1 5/6 inches in diameter





Finished size: Approx. 2  $\frac{1}{2}$ , 3  $\frac{3}{6}$  inches in diameter





The measuring scale on the arch makes it easy to create multi-colored pom-pom.









### Pom-Pom Makers



### 3127 Pom-Pom Maker (Extra Small)



2 pcs./pack 3 packs/box Package Size 6.5 x 2.75 x 0.88 in

Finished size: Approx. 3/4 inches in diameter





### 3128 Pom-Pom Maker (Extra Large)



 1 pc./pack
 3 packs/box

 Package Size
 8.63 x 5.63 x 2.25 in

Finished size: Approx. 4 ½ inches in diameter



### **Tassel Makers**

#### Create tassels with your favorite threads!

Easily make tassels with embroidery thread, woolen yarns and others.





### 9940 Tassel Maker (Small)



1 pc./pack 3 packs/box Package Size 8.66 x 5.71 x 0.79 in





#### 9941 Tassel Maker (Large)



 1 pc./pack
 3 packs/box

 Package Size
 8.66 x 6.3 x 0.79 in







# "QUICK" Yo-Yo Makers

#### Quick and easy Yo-Yo Maker templates!

"QUICK" Yo-Yo Makers allow you to make evenly spaced stitches to create beautiful gathers.

Fold the seam allowance, rounding off to make a nicely shaped yo-yo.



































1. Place the fabric between the plat