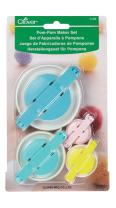

ht yarn.



Easily create or re-create any design with a yarn threaded needle!

| Spacer rings | 1 in      | 2.5 cm |
|--------------|-----------|--------|
|              | 1-3/8 in  | 3.5 cm |
|              | 1-3/4 in  | 4.5 cm |
|              | 2-3/16 in | 5.5 cm |

The size of the loop can be adjusted by using handle spacer rings to set needle length.







Made with sturdy ABS resin and steel closures.

No bending, warping, or loosening.



Just "punch" the yarn threaded needle into your fabric and follow your pattern.

Suitable for medium to bulky weight yarn.



A height adjustable hoop that keeps fabric securely in place for punch needle work.

Please attach the legs when working with a needle that is 4.5 cm or longer.



### Pom-Pom Makers

#### Beautiful Pom-Poms Made Easy!





| 3129                                |                       |
|-------------------------------------|-----------------------|
| Pom-Pom Maker Set                   |                       |
|                                     |                       |
|                                     |                       |
| o      51221  73129    <sub>7</sub> |                       |
| 4 pcs./pack                         | 3 packs/box           |
| Package Size                        | 8.66 x 5.12 x 1.38 in |

Includes 4 Pom-Pom Makers in different sizes with new specifications!

Finished size: Approx. 1 % , 1 % , 2 1/2 , 3 % inches in diameter



| 3124                  |                       |
|-----------------------|-----------------------|
| Pom-Pom Maker (Small) |