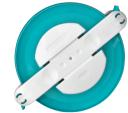

Antique designed threader for yarn and cotton lace.

Thread yarns easily!

| 3114                  |                    |  |
|-----------------------|--------------------|--|
| Antique Yarn Threader |                    |  |
| 0 51221 35666 7       |                    |  |
| 1 pc./pack            | 3 packs/box        |  |
| Package Size          | 5.1 x 2.8 x 0.4 in |  |