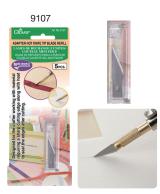

Accessories

This small, light iron is very easy to handle and can be used to press small areas.

It features a safety cover and switch on the handle to protect hands and fingers.





Package Size | 14.4 x 4.6 x 4.6 in









Convenient not only for patchwork and quilt but also for sewing and other various handcrafts.





For Celtic quilts

For mesh work





For making appliqué

For folding seam allowance

### Interchangeable tips are sold separately

Mini Iron II has special interchangeable tips that can be used for Quilting, Sewing and Crafting. The Mini Iron II has four adaptable tips to be used for doll making, paper crafting and hard to reach corners.



The Large Tip works well on large projects.



The Slim Line Tip is perfect for working on seams or fabric folding projects.







7.75 x 3 x 0.38 in

Package Size



### **Embroidery Stitching Tools**

### Embroider easily by simply thrusting the needle into the fabric!

Enjoy perfectly aligned stitches.



### **Embroidery Stitching Tool**



| 1 set/pack   | 3 packs/box           |
|--------------|-----------------------|
| Package Size | 8.62 x 3.63 x 0.88 in |

\*Package includes Embroidery Stitching Tool, one 3-ply needle and one needle threader.



Place the fabric with the design in an embroidery hoop and stitch with a needle as if you are drawing a picture.





### Make a variety of stitches by thrusting the needles into the fabric in the same way.

#### Back stitch



Thrust the needle into the fabric surface.

Thrust needle in the direction of stitching.

### Satin stitch



Thrust the needle into th