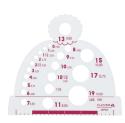

Swatch Ruler and Needle Gauge

| 1 pc./pack   | 3 packs/box           |
|--------------|-----------------------|
| Package Size | 8.66 x 6.38 x 0.06 in |

Measure your crochet hook or knitting needle size in US, metric and Japanese standard sizes.

The Swatch Ruler allows you to isolate a section of your work to easily count both stitches and rows.

Knitting Needle Gauge

| 0 01221      | 00011 /               |
|--------------|-----------------------|
|              |                       |
| 1 pc./pack   | 3 packs/box           |
| Package Size | 5.13 x 3.88 x 0.06 in |

Measures 20 needles sizes. Needle size: 0-19

#### A multi-purpose tool for knitting and crochet.

Swatch ruler

Can fit: Circular & Straight needles No. 0 - No. 15 (2.0 mm - 10.0 mm)

Can fit: Straight needles

No. 0 - No. 10 ½

(2.0 mm - 6.5 mm)

**Universal Knitting Counter** 