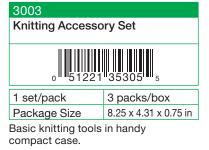

The medium size is ideal for a wide range of projects including accessories and clothes.

The large size is suitable for Cowichan and fancy yarns in which medium-sized markers might be buried.

| 3035                          |     |
|-------------------------------|-----|
| Knitting Accessory Set for So | cks |
|                               |     |
|                               |     |
| o 51221 73035 1               |     |
|                               |     |

| 1 set/pack   | 3 packs/box          |
|--------------|----------------------|
| Package Size | 6.3 x 3.94 x 0.91 in |