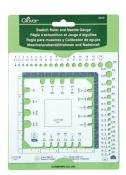

Swatch Ruler and Needle Gauge

| 1 pc./pack   | 3 packs/box           |
|--------------|-----------------------|
| Package Size | 8.66 x 6.38 x 0.06 in |

Measure your crochet hook or knitting needle size in US, metric and Japanese standard sizes.

The Swatch Ruler allows you to isolate a section of your work to easily count both stitches and rows.

Knitting Needle Gauge

| 0 01221      | 00011 /               |
|--------------|-----------------------|
|              |                       |
| 1 pc./pack   | 3 packs/box           |
| Package Size | 5.13 x 3.88 x 0.06 in |

Measures 20 needles sizes. Needle size: 0-19

#### A multi-purpose tool for knitting and crochet.

Swatch ruler

Can fit: Circular & Straight needles No. 0 - No. 15 (2.0 mm - 10.0 mm)

Can fit: Straight needles

No. 0 - No. 10 ½

(2.0 mm - 6.5 mm)

**Universal Knitting Counter** 