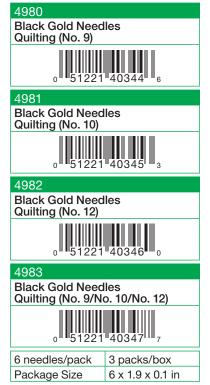

### **Black Gold Needles**

#### Needle Surface : Smooth and rust-resistant

Polished along the needle shaft

Significantly less friction when compared to standard needles. (Clover comparison).

#### Special black plating

The special black plating provides outstanding rust resistance compared to conventional nickel plating. (Clover comparison).

> Simplified crosssection

#### Needle Eye:

Shaped for easy threading

Clover's original oval shape adds strength to the eye while lengthening it for easy threading.

#### Gentle on threads

The needle eye is plated with pure gold. The characteristic softness of gold prevents the thread from fraying and breaking.

Designed to pass smoothly through fabric Grooved for smooth stitching through fabric.

### Needle Tip : Sharp and strong needle tip

Clover's unique polishing process. To strengthen the tip, the first 0.5 mm are polished to a cone shape.

#### Needle Shaft : Bend and break-resistant

The needle shaft uses high-quality steel. Our quenching and tempering processes maximise the strength and elasticity characteristics for the optimum balance.