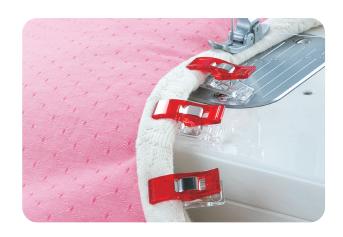

# **Jumbo Wonder Clips**

- Clip opens wide to hold layers of fabrics.
- Each clip can hold a length of up to 3 cm.
- These clips are convenient for holding wide seam allowances, pouch openings and handles.
- These can be used for patchwork, quilt, knitting and other various handicrafts.
- Flat back for keeping fabrics down, making it easy to use on sewing machines.