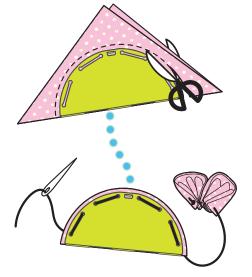

ve the plates and gather the thread.



2. Stitch following the holes in



4. Gather tightly, knot the end and hide it by placing it inside.



5. Round off to a nice shape









Approx. 3 1/2 in



### Kanzashi Flower Makers

Simply set, cut and sew to create beautiful Kanzashi Flowers!

Kanzashi is a traditional Japanese art form of folding and stitching fabric petals for use in beautiful hair adornments.



















Approx. 2 in





| 8486<br>Kanzashi Flower Maker<br>(Orchid Petal/Small Size) |  |  |
|------------------------------------------------------------|--|--|
| 0 51221 78486 6                                            |  |  |
| 1 pc./pack 3 packs/box                                     |  |  |
| Package Size   8.66 x 4.02 x 0.28 in                       |  |  |









# **Needle Felting Tools**

#### No thread or glue needed!

The wool roving fibers stay permanently without using glue or sewing it.





| 8900                |                       |  |
|---------------------|-----------------------|--|
| Needle Felting Tool |                       |  |
| 0 51221 55730 9     |                       |  |
| 1 set/pack          | 3 packs/box           |  |
| Package Size        | 8 56 v 3 63 v 1 25 in |  |

Has five barbed needles that catches the wool roving fibers and pushes them into the bottom of the fabric. Comes with a clear lock cover for safety and storage.







For small and delicate felt projects using 1, 2 or 3 needles.















The brush-like mat enables smooth punching with little resistance, and allows the fibers of the appliqué