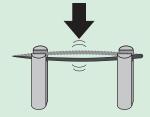

# Quick and easy quilt basting

The curved pin makes scooping and holding the fabric easy.

- Scoop 3 layers (top, batting and backing) of fabric keeping them spread out flat.
- Tip manufactured to ensure ease of pinning through fabric.

## How to use

- 1. Scoop up the fabric.
- 2. Push down the closure, keeping the pin tip upwards and the base of pin touching fabric surface.
- 3. The pin is secured when it enters the closure.

Simply push the pin down. Easily open and close with one hand. Speedy basting and