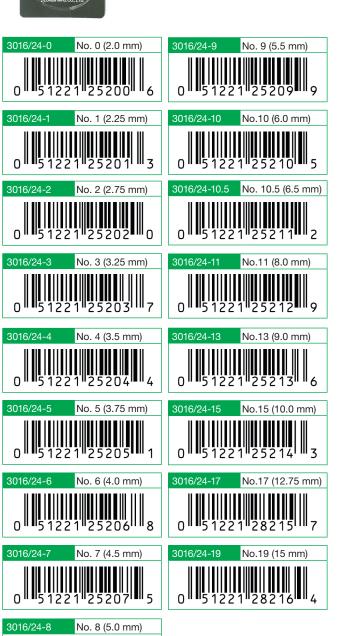

#### Bamboo Circular Knitting Needles Takumi®

| 3016/24-0~19                                                         |                        |
|----------------------------------------------------------------------|------------------------|
| Bamboo Circular Knitting<br>Needles " <b>Takumi</b> ®" 24 in (61 cm) |                        |
| Description                                                          | 1 pc./pack             |
|                                                                      | 3 packs/box            |
| Package Size                                                         |                        |
| Size 0-15                                                            | 9 x 3.13 x 0.13-0.5 in |
| Size 17-19                                                           | 9 x 4.33 x 0.5 in      |