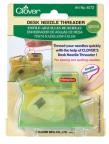

## Thread both large-sized and small-sized needles easily and flawlessly.

You can easily thread needles of any size by inserting them into the same place and pressing a button. Most of Clover Needles (0.51-0.89 mm) for sewing and patchwork can be threaded.

Choose Clover Needles for smooth threading!

Caution: If the thread does not go through, place the needle down and repeat the procedures 1 to 4.

- Make sure the thread thickness is applicable to the size of the needle.
- When the thread is pushed through the eye of the needle with too much force, it may be damaged. In this case, pull thread through the eye and cut off the damaged part.
   To store this product, remove needle.

Perfectly threads your needle. Most of Clover Needles (0.46-0.89 mm) for sewing and patchwork can be quickly threaded at a press of a button.