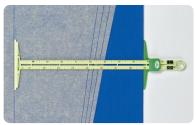

Use the short side of the guide.







Stitching Strips: with two guides, you can sew



Sandwich with the two stitch guides







Move the ruler to set distance between needle and alignment guide 3/8" (9.5 mm) to 3" (76.2 mm). Your go-to Presser foot for parallel-line stitching and straight line machine quilting. Presser foot with built-in alignment ruler for guiding rows of parallel stitching.

Easily stitch multiple rows without marking every line.





This sliding gauge is useful in marking seam allowances.

Multipurpose sliding gauge useful for marking.





Convenient for drawing seam lines, hem lines, tucks, pleats,buttonholes and other markers where the same dimensions need to be used repeatedly.









A multifunctional 11 inch (279.4 mm) sliding gauge for easy marking!

























- 1 set/pack 3 packs/box Package Size 2.8 x 2.72 x 4.53 in
- Holds most type of bobbin.
- Secures thread ends no more tangles!
- See thread colours at a glance!
- Convenient and compact!











# **Marking Tools**

Pink

Chaco Liners are perfect for drawing thin lines. Wheel tip for accurate marking on fabric.



approx.







Powder chalk refills for Chaco Liners.









470/P



470/B Chaco Liner Refill (Blue)

Chaco Liner Refill (Pink)

470/W Chaco Liner Refill (White)

Chaco Liner Refill (Yellow)

| 2 pcs./pack  | 3 packs/box      |
|--------------|------------------|
| Package Size | 4.1 x 2.5 x 1 in |



## A powder chalk which allows you to mark fabric as if you are drawing with a pen

A powder-based chalk for drawing thin, beautiful lines.

4712

With its