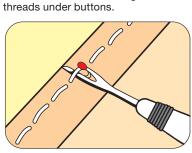

# **Sewing Notions**

 $5.8 \times 2.4 \times 0.8 \text{ in}$ 

482/W

Used to cut threads by placing the longer tip under the thread and pushing forward.

The seam ripper comes with a small ball to protect it from damaging the fabric.