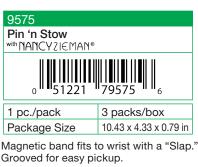

# "Quick Cut" Thread Cutter

The "Quick Cut" Thread Cutter allows you to quickly and easily separate your quilt chain pieces.

You can move the blade 12 positions to get a new blade edge.

Our unique design protects your fingers when you set and cut the thread.