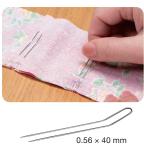

# Quick and easy quilt basting

The curved pin makes scooping and holding the fabric easy.

- Scoop 3 layers (top, batting and backing) of fabric keeping them spread out flat.
- Tip manufactured to ensure ease of pinning through fabric.

Pin diameter: 0.7 mm

## How to use

- 1. Scoop up the fabric.
- 2. Push down the closure, keeping the pin tip upwards and the base of pin touching fabric surface.
- 3. The pin is secured when it enters the closure.

Simply push the pin down. Easily open and close with one hand. Speedy basting and

reduced hand fatigue.

Can be used in places where Clips cannot reach.

With closed pins, no worry about pricking yourself.