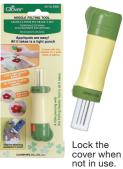

.



5. Round off to a nice shape









Approx. 3 1/2 in



### Kanzashi Flower Makers

Simply set, cut and sew to create beautiful Kanzashi Flowers!

Kanzashi is a traditional Japanese art form of folding and stitching fabric petals for use in beautiful hair adornments.



















Approx. 2 in





| 8486<br>Kanzashi Flower Maker<br>(Orchid Petal/Small Size) |  |  |
|------------------------------------------------------------|--|--|
| 0 51221 78486 6                                            |  |  |
| 1 pc./pack 3 packs/box                                     |  |  |
| Package Size   8.66 x 4.02 x 0.28 in                       |  |  |









# **Needle Felting Tools**

#### No thread or glue needed!

The wool roving fibers stay permanently without using glue or sewing it.





| 8900                |                       |  |
|---------------------|-----------------------|--|
| Needle Felting Tool |                       |  |
| 0 51221 55730 9     |                       |  |
| 1 set/pack          | 3 packs/box           |  |
| Package Size        | 8 56 v 3 63 v 1 25 in |  |

Has five barbed needles that catches the wool roving fibers and pushes them into the bottom of the fabric. Comes with a clear lock cover for safety and storage.







For small and delicate felt projects using 1, 2 or 3 needles.















The brush-like mat enables smooth punching with little resistance, and allows the fibers of the appliqué to become well meshed with the basic fabric.











3-1/4 x 5 in.

8911 Needle Felting Mat (Large)

1 pc./pack 3 packs/box Package Size