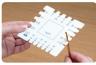

Swatch Ruler and Needle Gauge

| 1 pc./pack   | 3 packs/box           |
|--------------|-----------------------|
| Package Size | 8.66 x 6.38 x 0.06 in |

Measure your crochet hook or knitting needle size in US, metric and Japanese standard sizes.

The Swatch Ruler allows you to isolate a section of your work to easily count both stitches and rows.

Knitting Needle Gauge

| 0 01221      | 00011 /               |
|--------------|-----------------------|
|              |                       |
| 1 pc./pack   | 3 packs/box           |
| Package Size | 5.13 x 3.88 x 0.06 in |

Measures 20 needles sizes. Needle size: 0-19

#### A multi-purpose tool for knitting and crochet.

Swatch ruler

Can fit: Circular & Straight needles No. 0 - No. 15 (2.0 mm - 10.0 mm)

Can fit: Straight needles

No. 0 - No. 10 ½

(2.0 mm - 6.5 mm)

**Universal Knitting Counter** 