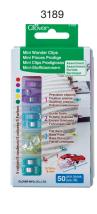

## Mini Wonder Clips

- Great alternative to pins, especially when working with vinyls, piles, and heavy weight fabrics.
- The small size works well with miniature patchwork, doll clothes, and all work that requires holding pieces together in tight sections.
- It is helpful when holding a curved line or for a short distance.
- Easy to see on your work and easy to find when dropped to the floor.

| 20 pcs./pack | 3 packs/box          |
|--------------|----------------------|
| Package Size | 7.5 x 3.15 x 0.59 in |
|              |                      |

| 50 pcs./pack | 3 packs/box      |
|--------------|------------------|
| Package Size | 5.9 x 3 x 1.3 in |

Clips to temporarily hold fabric together for sewing <mini> Narrow tips for precision clipping

- Precision clipping.
- · Small and light.
- · Works well with sergers.
- As a marking for pieces of fabric.
- Comes with a 3/16 in, 1/4 in, & 3/8 in scale.