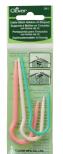

#### 341 Cable Stitch Holders (U-Shaped)

| 3 pcs./pack  | 3 packs/box           |  |
|--------------|-----------------------|--|
| Package Size | 6.13 x 1.88 x 0.25 in |  |

Designed to hold stitches at the U-shaped area. For regular size yarns.

Cable Stitch Holder for ultra thick yarns. U-shaped design prevents stitches from dropping.

Small: 8 - 10 mm Large: 10 - 15 mm