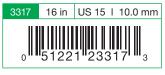

#### Circular Knitting Needles PRO "**Takumi**®" (16 in/40 cm) Packing 1 pc./pack 3 packs/box

7.28 × 3.54 × 0.2 - 0.5 in

0 51221 23301

0 51221 23308

3327 24 in US 5 I 3.75 mm