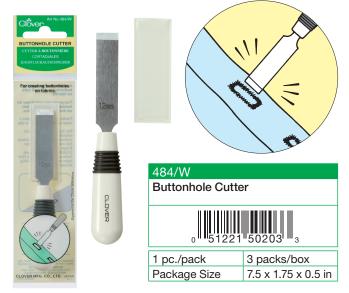

Seam line and cutting line can be marked at the same time.

The space between the two wheels can be adjusted in units of 5 mm between 10-30 mm.

This cutter makes the job of opening buttonholes or small cuts on fabrics easy.

After stitching a buttonhole, use this cutter to open it by placing and pressing the blade on the beads of the buttonhole vertically.

This cutter is also useful for making small cuts and cutting through curves. (12 mm wide)