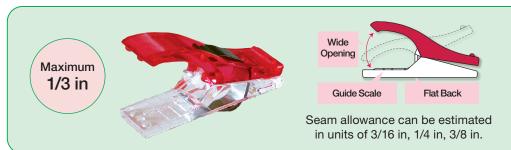

Clips to temporarily hold fabric together for sewing <mini> Narrow tips for precision clipping

- Precision clipping.
- · Small and light.
- · Works well with sergers.
- As a marking for pieces of fabric.
- Comes with a 3/16 in, 1/4 in, & 3/8 in scale.

The back of the clip is flat, keeping the fabric down, for easy feeding into the presser foot

Narrow tip with 4 projections to clip tightly! A guide scale which can estimate seam allowances in units of 3/16, 1/4 and 3/8 in

> Clips can be aligned with notch marks

3/16 in 1/4 in 3/8 in

When viewing

from the back

When viewing from the front

Though small, the Mini Wonder Clips have the same number of projections and clipping power as the regular Wonder Clips.