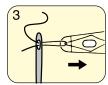

## How to use:

(1)Insert the wire on the black plate into the needle eye. (2)Insert the thread through the wire and the hole in the black plate. (3)Pull the needle off the wire.