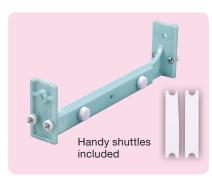

Pins made from the same materials as the Bamboo Knitting Needles "Takumi".

### 3163 Fork Blocking Pins

| 40 pins./pack | 3 packs/box           |
|---------------|-----------------------|
| Package Size  | 5.12 x 2.95 x 0.63 in |

U-Pin for secure pinning and easy removal. Iron smoothly with forkshared curved pins.

#### Hold fabrics temporarily with marking pins before finishing with a mattress stitch or by grafting.

Large head keeps the pin in place

Long shaft makes it easy for you to pin thick fabrics

Rounded tip prevents yarns from splitting

Pin and hold fabrics before closing side holes, grafting shoulder parts and connecting sleeves. Use special marking pins for knitting which are long and have a rounded tip.