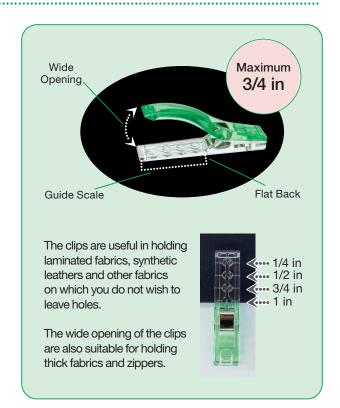

Clips to temporarily hold fabric together for sewing <mini> Narrow tips for precision clipping

- Precision clipping.
- · Small and light.
- · Works well with sergers.
- As a marking for pieces of fabric.
- Comes with a 3/16 in, 1/4 in, & 3/8 in scale.

The back of the clip is flat, keeping the fabric down, for easy feeding into the presser foot

Narrow tip with 4 projections to clip tightly! A guide scale which can estimate seam allowances in units of 3/16, 1/4 and 3/8 in

> Clips can be aligned with notch marks

3/16 in 1/4 in 3/8 in

When viewing

from the back

When viewing from the front

Though small, the Mini Wonder Clips have the same number of projections and clipping power as the regular Wonder Clips.