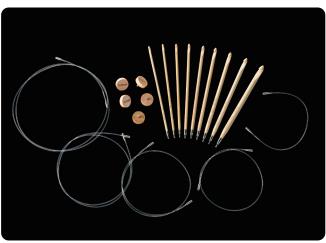

#### "Takumi®" Bamboo Interchangeable Circular Knitting Needles

3642

3643

3644

No. 11 (8.0 mm)

No. 13 (9.0 mm)

No. 15 (10.0 mm)

| 3633-3644                                                    |                            |
|--------------------------------------------------------------|----------------------------|
| Takumí®" Bamboo Interchangeable<br>Circular Knitting Needles |                            |
| 2 pcs./pack                                                  | 3 packs                    |
| Package Size                                                 | 8.27 x 3.15 x 0.17-0.43 in |
| 3633                                                         |                            |
| No. 3 (3.25 mm)                                              | 0 51221 73633 9            |
| 3634                                                         |                            |
| No. 4 (3.5 mm)                                               | 0 51221 73634 6            |
| 3635                                                         |                            |
| No. 5 (3.75 mm)                                              | 0 5 1221 73635 3           |
| 3636                                                         |                            |
| No. 6 (4.0 mm)                                               | 0 51221 73636 0            |
| 3637                                                         |                            |
| No. 7 (4.5 mm)                                               | 0 51221 73637 7            |
| 3638                                                         |                            |
| No. 8 (5.0 mm)                                               | 0 51221 73638 4            |
| 3639                                                         |                            |
| No. 9 (5.5 mm)                                               | 0 51221 73639 1            |
| 3640                                                         |                            |
| No. 10 (6.0 mm)                                              | 0 5 122 1 7 3 6 4 0 7      |
| 3641                                                         |                            |
| No. 10.5 (6.5 mm)                                            | 0 5 122 1 7 3 6 4 1 4      |

Combo includes 5 interchangeable cords and 12 tip sizes creating 60 possible combinations of circular knitting needles.

| 3650                            |                       |  |
|---------------------------------|-----------------------|--|
| Interchangeable Cord Connectors |                       |  |
| 0 51221 73650 6                 |                       |  |
| 2 pcs/pack                      | 3 packs/box           |  |
| Package Size                    | 7.28 x 2.76 x 0.16 in |  |

### "Takumi®" Bamboo Interchangeable Tunisian Crochet Hooks

| 3690        |                 |
|-------------|-----------------|
| E (3.5 mm)  | 0 51221 73690 2 |
| 3691        |                 |
| F (3.75 mm) | 0 51221 73691 9 |
| 3692        |                 |
| G (4.0 mm)  | 0 51221 73692 6 |
| 3693        |                 |
| 7 (4.5 mm)  |                 |

| F (3.75 mm) | 0 51221 73691 9         |
|-------------|-------------------------|
| 3692        |                         |
| G (4.0 mm)  | 0                       |
| 3693        |                         |
| 7 (4.5 mm)  | 0 51221 73693 3         |
| 3694        |                         |
| H (5.0 mm)  | 0 51221 73694 0         |
| 3695        |                         |
| I (5.5 mm)  | 0 51221 73695           |
| 3696        |                         |
| J (6.0 mm)  | 0 51221 73696 4         |
| 3697        |                         |
| K (6.5 mm)  | 0 5 122 1 7 3 6 9 7 1 1 |
| 3698        |                         |
| L (8.0 mm)  | 0                       |

| 3651                     |             |
|--------------------------|-------------|
| Interchangeable Stoppers |             |
| 0 51221 73651 3          |             |
| 2 pcs/pack               | 3 packs/box |

Package Size 7.28 x 2.76 x 0.59 in

| Art. No. 3684                                                |                    |  |
|--------------------------------------------------------------|--------------------|--|
| Interchangeable Tunisian Crochet<br>Hook "Takumi®" Combo Set |                    |  |
| 0 51221 73684 1                                              |                    |  |
| 1 pcs/pack 3 packs/box                                       |                    |  |
| Package Size                                                 | 9.25 x 7 x 1.38 in |  |

Set includes 9 sizes, 5 different interchangeable cords, and 5 cord stoppers.