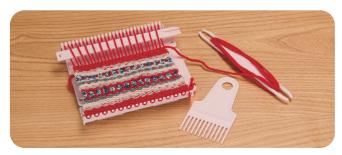

#### 3143 **Bamboo Marking Pins**

| 10 pins/pack | 3 packs/box           |
|--------------|-----------------------|
| Package Size | 7.56 x 2.75 x 0.28 in |

Long marking pin for thick knitted fabrics.

Length: Approx. 7 cm (2.75 in.)

Pins made from the same materials as the Bamboo Knitting Needles "Takumi".