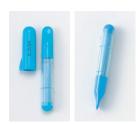

4.53 in
- Holds most type of bobbin.
- Secures thread ends no more tangles!
- See thread colours at a glance!
- Convenient and compact!











# **Marking Tools**

Pink

Chaco Liners are perfect for drawing thin lines. Wheel tip for accurate marking on fabric.



approx.







Powder chalk refills for Chaco Liners.









470/P



470/B Chaco Liner Refill (Blue)

Chaco Liner Refill (Pink)

470/W Chaco Liner Refill (White)

Chaco Liner Refill (Yellow)

| 2 pcs./pack  | 3 packs/box      |
|--------------|------------------|
| Package Size | 4.1 x 2.5 x 1 in |



## A powder chalk which allows you to mark fabric as if you are drawing with a pen

A powder-based chalk for drawing thin, beautiful lines.

4712

With its pen-like use, you can make marks as if you are drawing freehand.









| 4711                            |  |
|---------------------------------|--|
| Chaco Liner Pen Style<br>(Pink) |  |
| 0 51221 51511 8                 |  |







Wheel tip powder chalk. Permits accurate markings for both straight lines and freehand curves.

## Refills for Chaco Liner Pen Styles.







4720 Refill Cartridge for Chaco Liner Pen Style (Blue)





| 4723                             |
|----------------------------------|
| Refill Cartridge for Chaco Liner |
| Pen Style (Yellow)               |
| 0 51221 51518 7                  |



7.5 x 2 x 0.6 in



Package Size

# **Features of Chaco Liner Pen Style**





Marks can be easily made along the ruler

You can draw beautiful lines along the ruler with the pointed tip.

The amount of remaining powder in the pen is visible