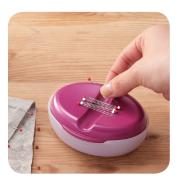

#### 325 Marking Pins for Knitting

| 10 pins/pack | 3 packs/box                      |
|--------------|----------------------------------|
| Package Size | $5.1 \times 2.9 \times 0.375$ in |

Marking pins with a blunt tip will not split yarns.

#### 3143 **Bamboo Marking Pins**

| 10 pins/pack | 3 packs/box           |
|--------------|-----------------------|
| Package Size | 7.56 x 2.75 x 0.28 in |

Long marking pin for thick knitted fabrics.

Length: Approx. 7 cm (2.75 in.)

Pins made from the same materials as the Bamboo Knitting Needles "Takumi".

#### Hold fabrics temporarily with marking pins before finishing with a mattress stitch or by grafting.

Large head keeps the pin in place

Long shaft makes it easy for you to pin thick fabrics

Rounded tip prevents yarns from splitting

Pin and hold fabrics before closing side holes, grafting shoulder parts and connecting sleeves. Use special marking pins for knitting which are long and have a rounded tip.