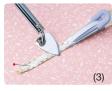

# "Quick Cut" Thread Cutter

The "Quick Cut" Thread Cutter allows you to quickly and easily separate your quilt chain pieces.

You can move the blade 12 positions to get a new blade edge.

Our unique design protects your fingers when you set and cut the thread.