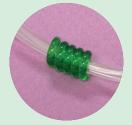

#### Convenient coil-style knitting needle holder

Perfect for storing and carrying around Neatly bundle knitting needles and circular needles that are hard to organize. Convenient for storing and carrying around.

Use different colors to distinguish between needles Use a different color depending on the needle size and length.

Bundle easy and tight Simply wind the coil around needles to hold them together neatly without slipping.

#### **Coil Knitting Needle Holders** (Large)

| 3 pcs./pack  | 3 packs/box      |
|--------------|------------------|
| Package Size | 5 x 2.6 x 0.5 in |

Non-slip holder winds around knitting needles.

Needle size: