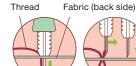

Thread both large-sized and smallsized needles.

How to use:

Antique gold Quilt Needle Threader used for threading fine needles.

How to use:

## How to use:

(1)Insert the wire on the black plate into the needle eye. (2)Insert the thread through the wire and the hole in the black plate. (3)Pull the needle off the wire.