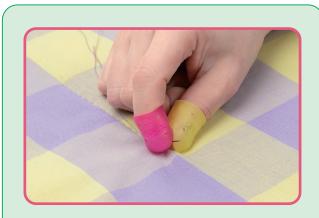

## Flexible Rubber Thimbles

Tight grip to easily pull out the needle.

| 0 0.22.      | , , , ,               |
|--------------|-----------------------|
| 2 pcs./pack  | 3 packs/box           |
| <u> </u>     | •                     |
| Package Size | 5.91 x 2.56 x 0.79 in |

- Index finger thimble for easily pulling needle through fabric.
- Flexible for a perfect fit.
- Cooling vents for breathability.

The metal thimble can be used for thick needles and can be adjusted to any finger size.