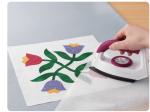

The thread cutter pendant has a built-in sharp circular blade

It can be set on top of a thread wheel or used as a pendant.

Available in antique silver & antique gold.

Makes it easy to cut paper patterns with seam allowance.

Hold the lever and place the cutter so the blade protrudes a little.

Cut the paper pattern aligning the stitch line with the desired seam allowance on the guideline.

Multipurpose measuring tool for sewing, quilting, knitting, crochet and embroidery.