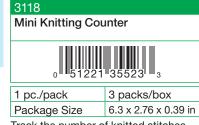

|
|--------------|-----------------------|
| Package Size | 5.12 × 2.56 × 0.67 in |

For circular needles and straight needles!

Easy-to-see numbers and an easy-toturn dial make the counter section a breeze to use.

The loop can turn 360°, allowing you to turn the dial at a natural angle and meaning it won't become twisted while you're using it.





A convenient register that can be inserted onto a straight knitting needle.





A convenient ring type yarn guide.

349

Yarn Guide (Large)





knit two or more yarns for stranded knitting or color work. The cover can be opened and closed for easy insertion and removal of yarn.

There is no need to worry about yarn slipping off during knitting.



Easy-to-fit open ring Inner diameter when open: approx. 1.75-1.875 in (45-48 mm)







Track the number of knitted stitches and rows.

Pendant style counter.













| 1 pc./pack   | 3 packs/box          |
|--------------|----------------------|
| Package Size | 4.88 x 2.5 x 0.25 in |

Yarn can be cut using any of the grooves.

Rotary cutting blade is integrated with pendant, making it safe to use.







and rows with a push of a button.









Securely locks onto knitted stitches. One-touch action for placement and removal.

The round plastic rings in two sizes are slipped on the needles to mark the beginning and ending of pattern stitches, increasing, decreasing on the garment.







3 packs/box Package Size 5 x 2.5 x 0.25 in Small for needle size: 0 - 5 Large for needle size: 5 - 11





A thin ring marker for uniform knitting. Small for needle size: 11 - 15 La