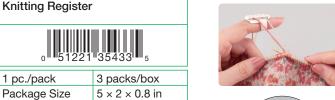

| 1 pc./pack   | 3 packs/box           |
|--------------|-----------------------|
| Package Size | 5.12 × 2.56 × 0.67 in |

For circular needles and straight needles!

Easy-to-see numbers and an easy-toturn dial make the counter section a breeze to use.

The loop can turn 360°, allowing you to turn the dial at a natural angle and meaning it won't become twisted while you're using it.

A convenient register that can be inserted onto a straight knitting needle.