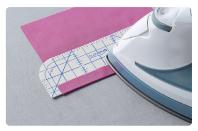

ickly and neatly.

Parallel lines are marked along the edge of the curve, enabling the drawing of curved seam lines easily. This is a set of two curve rulers and a mini ruler (15 cm).





This ruler can simplify three-folding, hemming and cloth wrapping.

Measure, mark, and press hems and more in one step. Great for deep hems, long hems and to miter corners.

Heat resistant, thin, accurate ruler can be pressed with dry/steam iron, features non-slip surface to hold fabric for precise results.



6 x 6 in.



Great for pressing all sizes of dresden wedges, under edges of quilt block appliqué, and geometric appliqué for quilting.



This ruler is convenient for folding fabric over a long straight line or a curve

7806

Hot Hemmer

1 pc./pack



Thickness: 1.0 mm









4 x 14 in.























| 1 roll/pack  | 3 packs/box           |
|--------------|-----------------------|
| Package Size | 19.7 x 2.44 x 2.44 in |

- Lightweight, fusible web.
- Useful for appliqué on apparel, quilts, embroidery, and more.



| 4090                           |  |              |                       |
|--------------------------------|--|--------------|-----------------------|
| Wonder Fuse (9 x 8 in. sheets) |  |              |                       |
|                                |  | 10 pcs/pack  | 3 packs/box           |
|                                |  | Package Size | 11.81 x 8.78 x 0.1 in |

- Lightweight, fusible web.
- Useful for appliqué on apparel, quilts, embroidery, and more.











Contents: Appliqué mat: 1 Pressing sheet: 1

#### 4095 Design Pro Appliqué Mat