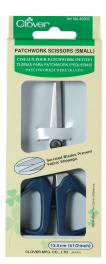

sors**

# **Patchwork Scissors**





Made from top-grade stainless steel, sharp and durable excellent for cutting multiple layers of fabric.

11.6 x 4 x 1 in

Package Size





| 493                |                    |  |  |  |            |             |
|--------------------|--------------------|--|--|--|------------|-------------|
| Patchwork Scissors |                    |  |  |  |            |             |
| 0 51221 52245 1    |                    |  |  |  |            |             |
|                    |                    |  |  |  | 1 pc./pack | 3 packs/box |
| Package Size       | 9.1 x 3.3 x 0.5 in |  |  |  |            |             |

Perfect for cutting multiple layers of fabric or cutting pieces for quilting. A cover is included for safe and easy handling and storage.









quilting and sewing.

## 493/L, 493, 493/S

The finely serrated blades will grip the fabric firmly for a precision cut.

Perfect for cutting multiple layers of fabric as well as quilt batting.



## Perfect for fine cutting.



| 493/CW Patchwork Scissors (Mini)    |                    |  |  |  |
|-------------------------------------|--------------------|--|--|--|
| o 51221 52249 9                     |                    |  |  |  |
| 1 pc./pack                          | 3 packs/box        |  |  |  |
| Package Size                        | 7.3 x 2.9 x 0.5 in |  |  |  |
| The pointed tip is perfect for fine |                    |  |  |  |

The pointed tip is perfect for fine cutting and trimming. Used for chenille quilting, appliqué, sewing and crafts. Heavy duty blades make it easy