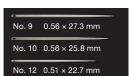

#### 496/12 Gold Eye Quilting Needles Between (No. 12)

15 needles/pack 12 packs/box Package Size 5.3 x 2 x 0.1 in