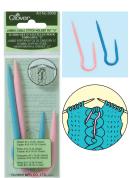

Prevents stitches from slipping off knitting needle.

For needle sizes: 17-19

To transfer stitches onto the Double-Ended Stitch Holder, remove either end cap of the elastic band from the double-point needle, slip stitches onto the Holder, then replace the end cap.

351 **Double-Ended Stitch Holder** (Small) 3 packs/box 2 pcs./pack Package Size 7.6 x 2 x 0.4 in

Needle size: 2 - 7 (2.75 - 4.5 mm)

5 ¼ in

|                         | Double-Ended Stitch Holder (Medium) |                       |
|-------------------------|-------------------------------------|-----------------------|
|                         |                                     |                       |
|                         |                                     |                       |
| 2 pcs./pack 3 packs/box |                                     |                       |
|                         | Package Size                        | 7.63 x 1.88 x 0.25 in |

Needle size: 5 - 11 (3.75 - 8.0 mm)

|  | 2 pcs./pack  | 3 packs/box           |
|--|--------------|-----------------------|
|  | Package Size | 8.63 x 1.88 x 0.25 in |
|  |              |                       |

Needle size: 5 - 11 (3.75 - 8.0 mm)

The extended length is suitable for works with many stitches.

Position the cap so that it won't get in the way while grafting (for large and jumbo sized needles).

Stitch holder with soft, pliable cord is a convenient way to store your circular work. Keeps the shape without compromising the stitches.