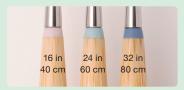

#### Circular Knitting Needles PRO "**Takumi**®" (16 in/40 cm) Packing 1 pc./pack 3 packs/box

7.28 × 3.54 × 0.2 - 0.5 in

0 51221 23301

0 51221 23308

3327 24 in US 5 I 3.75 mm