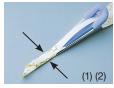

# "Quick Cut" Thread Cutter

The "Quick Cut" Thread Cutter allows you to quickly and easily separate your quilt chain pieces.

You can move the blade 12 positions to get a new blade edge.

Our unique design protects your fingers when you set and cut the thread.