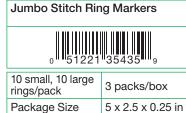

The round plastic rings in two sizes are slipped on the needles to mark the beginning and ending of pattern stitches, increasing, decreasing on the garment.

3 packs/box Package Size 5 x 2.5 x 0.25 in Small for needle size: 0 - 5 Large for needle size: 5 - 11

A thin ring marker for uniform knitting. Small for needle size: 11 - 15 Large for needle size: 17 - 35

3107

Small for needle size: 0 - 5 Large for needle size: 5 - 11

Soft Stitch Ring Markers

Package Size 5 x 2.5 x 0.13 in Small for needle size: 11 - 15