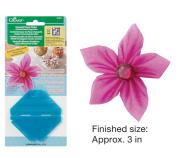

.79 in







# "QUICK" Yo-Yo Makers

#### Quick and easy Yo-Yo Maker templates!

"QUICK" Yo-Yo Makers allow you to make evenly spaced stitches to create beautiful gathers.

Fold the seam allowance, rounding off to make a nicely shaped yo-yo.



































1. Place the fabric between the plates and cut off the seam allowance leaving 3-5 mm.



3. Remove the plates and gather the thread.



2. Stitch following the holes in



4. Gather tightly, knot the end and hide it by placing it inside.



5. Round off to a nice shape









Approx. 3 1/2 in



### Kanzashi Flower Makers

Simply set, cut and sew to create beautiful Kanzashi Flowers!

Kanzashi is a traditional Japanese art form of folding and stitching fabric petals for use in beautiful hair adornments.



















Approx. 2 in





| 8486<br>Kanzashi Flower Maker<br>(Orchid Petal/Small Size) |  |  |
|------------------------------------------------------------|--|--|
| 0 51221 78486 6                                            |  |  |
| 1 pc./pack 3 packs/box                                     |  |  |
| Package Size   8.66 x 4.02 x 0.28 in                       |  |  |









# **Needle Felting Tools**

#### No thread or glue needed!

The wool roving fibers stay permanently without using glue or sewing it.





| 8900                |                       |  |
|---------------------|-----------------------|--|
| Needle Felting Tool |                       |  |
| 0 51221 55730 9     |                       |  |
| 1 set/pack          | 3 packs/box           |  |
| Package Size        | 8 5