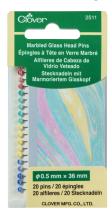

## **Marbled Glass Head Pins**

Heat resistant glass head suited for ironing.

- Holes are hardly visible and the pins will smoothly pass through fabrics.
- The pins have a fine pointed tip and is made of tough steel.