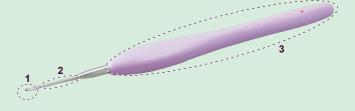

It is designed to make basic crocheting smooth and accurate.

The small hook passes through the stitches easily

<When pulling the yarn through the stitches>

The deep hook holds the yarn securely

- Hand-friendly grip
- 3D design achieves an easy grip

Grips with a 3D curve fit your fingertips comfortably. These perfectly fitting handles require no extra power, allowing you to knit tirelessly.

• Soft and nonslip material

The entire grip is made of nonslip material to serve many different crocheting styles.