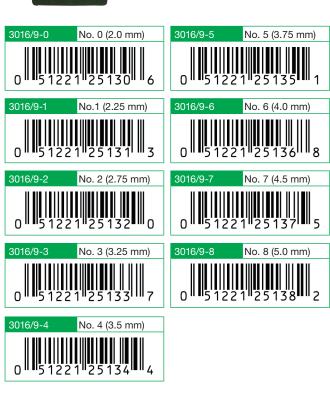

#### Bamboo Circular Knitting Needles Tokumi®

| 3016/9-0~8                                                          |                             |
|---------------------------------------------------------------------|-----------------------------|
| Bamboo Circular Knitting<br>Needles " <b>Takumi</b> ®" 9 in (23 cm) |                             |
| Description                                                         | 1 pc./pack                  |
|                                                                     | 3 packs/box                 |
| Package Size                                                        | 7.25 x 2.38 x 0.13-0.25 in. |