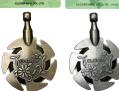

Yarn can be cut using any of the grooves.

Rotary cutting blade is integrated with pendant, making it safe to use.

and rows with a push of a button.

Securely locks onto knitted stitches. One-touch action for placement and removal.