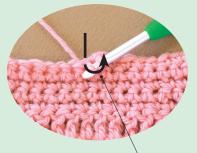

Plain Tunisian stitch

#### • Example of flat knitting

Pick up the stitch (the warp yarn of the preceding row or the back bump of chain stitch) with the left hook.

Pull up the yarn through the stitches from the left to the right.

Repeat 1 and 2.