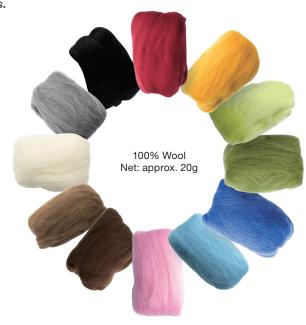

licate felt projects using 1, 2 or 3 needles.















The brush-like mat enables smooth punching with little resistance, and allows the fibers of the appliqué to become well meshed with the basic fabric.











3-1/4 x 5 in.

8911 Needle Felting Mat (Large)

1 pc./pack 3 packs/box Package Size 9.88 x 5.69 x 1.88 in







Holds small motifs in the desired position.



Blends wool roving colours together.



Cleans out fibers to the roots of the Needle Felting Mat.



### **Natural Wool Rovings**

For Needle Felting, Pom-Pom Makers, and other yarn crafts.



| 7920-7939<br>Natural Wool Ro | ving               |
|------------------------------|--------------------|
| 1 pc./pack                   | 3 packs/box        |
| Package Size                 | 7.25 x 3.88 x 2 in |



























### Swift Bead

Quick beading needles.





Quickly string your beads with the Swift Bead.

Great to use for crochet and knitting with beads.

Add beaded fringe to your projects, and embellish with beads.

- Needle length: 3 in. (75 mm)
- Suitable beads: 15/0 11/0
  \*Round beads, cylinder beads, etc.

#### How to use

\*Loose beads should be put in a long, narrow container.

- 1. Put a string through the needle.
- 2. Move the needle up and down.
- 3. Pull string through the beads.





### French Knitter

Create dazzling accessories with beads on nylon, yarns, and embroidery threads.



### 3100 French Knitter -Bead Jewelry Maker-

| 1 set/pack   | 3 packs/box          |
|--------------|----------------------|
| Package Size | 8.66 x 4.92 x 1.5 in |

#### Contents

- Mai