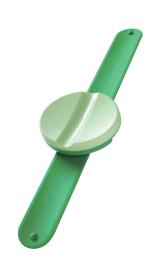

Swatch Ruler and Needle Gauge

| 1 pc./pack   | 3 packs/box           |
|--------------|-----------------------|
| Package Size | 8.66 x 6.38 x 0.06 in |

Measure your crochet hook or knitting needle size in US, metric and Japanese standard sizes.

The Swatch Ruler allows you to isolate a section of your work to easily count both stitches and rows.

Knitting Needle Gauge

| 0 01221      | 00011 /               |
|--------------|-----------------------|
|              |                       |
| 1 pc./pack   | 3 packs/box           |
| Package Size | 5.13 x 3.88 x 0.06 in |

#### A multi-purpose tool for knitting and crochet.

Swatch ruler

Can fit: Circular & Straight needles No. 0 - No. 15 (2.0 mm - 10.0 mm)

Can fit: Straight needles

No. 0 - No. 10 ½

(2.0 mm - 6.5 mm)

**Universal Knitting Counter** 