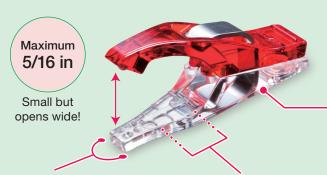

The back of the clip is flat, keeping the fabric down, for easy feeding into the presser foot

Narrow tip with 4 projections to clip tightly! A guide scale which can estimate seam allowances in units of 3/16, 1/4 and 3/8 in

> Clips can be aligned with notch marks

3/16 in 1/4 in 3/8 in

When viewing

from the back

When viewing from the front

Though small, the Mini Wonder Clips have the same number of projections and clipping power as the regular Wonder Clips.