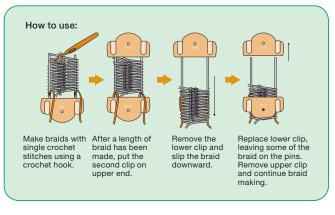

| "Hair Pin Lace" is a interwoven braid the using a basic techn | at |

8.8 x 5.8 x 0.8 in kage Size Pin Lace" is a traditional woven braid that can be made a basic technique known as "single crochet".

3 packs/box

Make braid widths: 2 - 8 cm. You can set every 1 cm.



As the ends clip on and off: You can quickly make long braids without any interruption.





#### With 3 pins:

Set a third pin in the middle for an even more beautiful braid.

As there are holes in the pin, you can pass other threads through the braid while braiding.

This lace tool can even be used for a variety of purposes, including connecting braids and make gathers.



### **Weaving Sticks**

### Fun and easy weaving!





Create unique accessories and decorations.





### Macrame Plant Hanger Gauge





Projects with unique designs can be created combining different types of macramé knots.





- Using this gauge, knots can be spaced evenly resulting in a beautiful finish
- With 1 in. (approximately 2.5 cm) increments, the gauge can be used to measure from 1 to 10 inches (approximately 2.5 to 25 cm)
- Package includes a Wonder Clip to make holding the gauge in place ea