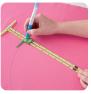

es: Use the short side of the guide.







Stitching Strips: with two guides, you can sew



Sandwich with the two stitch guides







Move the ruler to set distance between needle and alignment guide 3/8" (9.5 mm) to 3" (76.2 mm). Your go-to Presser foot for parallel-line stitching and straight line machine quilting. Presser foot with built-in alignment ruler for guiding rows of parallel stitching.

Easily stitch multiple rows without marking every line.





This sliding gauge is useful in marking seam allowances.

Multipurpose sliding gauge useful for marking.





Convenient for drawing seam lines, hem lines, tucks, pleats,buttonholes and other markers where the same dimensions need to be used repeatedly.









A multifunctional 11 inch (279.4 mm) sliding gauge for easy marking!

























- 1 set/pack 3 packs/box Package Size 2.8 x 2.72 x 4.53 in
- Holds most type of bobbin.
- Secures thread ends no more tangles!
- See thread colours at a glance!
- Convenient and compact!











# **Marking Tools**

Pink

Chaco Liners are perfect for drawing thin lines. Wheel tip for accurate marking on fabric.



approx.







Powder chalk refills for Chaco Liners.









470/P



470/B Chaco Liner Refill (Blue)

Chaco Liner Refill (Pink)

470/W Chaco Liner Refill (White)

Chaco Liner Refill (Yellow)

| 2 pcs./pack  | 3 packs/box      |
|--------------|------------------|
| Package Size | 4.1 x 2.5 x 1 in |



## A powder chalk which allows you to mark fabric as if you are drawing with a pen

A powder-based chalk for drawing thin, beautiful lines.

4712

With