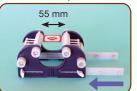

nt shapes and sizes. The Flower Loom is the perfect embellishing tool for all ages. The flowers can be joined together to make beautiful wearable art, home decor accessories such as pillows, trimmings, and bags.



Connect motifs to make a bag!



Accentuate your needlework with a corsage!





# **Beading Loom**

### Enjoy making a variety of beaded art of many different sizes!

Beading made simple.

Perfectly assembled and gentle on even the most intricate projects.

The sophisticated thread holder keeps the warp threads precisely in place and makes beading easy for beginners as well.



### 9910 Clover Beading Loom



1 set/box

Package Size

embellishments.

11.81 x 4.72 x 3.15 in Create everything from accessories to

\* Package does not include beads or thread.



Shortest position



Longest position



\*Wind woven piece onto winding beam to create even longer works.





Stopper for preventing the warp threads coming undone.



Round beads (11/0) and small round beads can be used with this loom.

> You can create different warp threads to match two different bead sizes.

Thread holder for fixing the warp threads in place

With a comb to align and straighten warp threads!

Easily and accurately adjust the thread length in units of 1 cm depending on the size of each work.

- Create beautiful beaded artwork by weaving the ends of threads in with the beads for clean ends.
- You can bead up to 1.3 m by winding the woven works onto the winding beam.
- Easily wind the bead work horizontally with the outer dial.







# **Beading Loom Kits**

Create beautiful beaded jewel