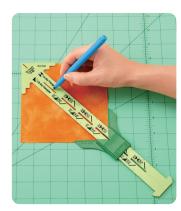

short side of the guide.







Stitching Strips: with two guides, you can sew



Sandwich with the two stitch guides







Move the ruler to set distance between needle and alignment guide 3/8" (9.5 mm) to 3" (76.2 mm). Your go-to Presser foot for parallel-line stitching and straight line machine quilting. Presser foot with built-in alignment ruler for guiding rows of parallel stitching.

Easily stitch multiple rows without marking every line.





This sliding gauge is useful in marking seam allowances.

Multipurpose sliding gauge useful for marking.





Convenient for drawing seam lines, hem lines, tucks, pleats,buttonholes and other markers where the same dimensions need to be used repeatedly.









A multifunctional 11 inch (279.4 mm) sliding gauge for easy marking!

























- 1 set/pack 3 packs/box Package Size 2.8 x 2.72 x 4.53 in
- Holds most type of bobbin.
- Secures thread ends no more tangles!
- See thread colours at a glance!
- Convenient and compact!











# **Marking Tools**

Pink

Chaco Liners are perfect for drawing thin lines. Wheel tip for accurate marking on fabric.



approx.







Powder chalk refills for Chaco Liners.









470/P



470/B Chaco Liner Refill (Blue)

Chaco Liner Refill (Pink)

470/W Chaco Liner Refill (White)

Chaco Liner Refill (Yellow)

| 2 pcs./pack  | 3 packs/box      |
|--------------|------------------|
| Package Size | 4.1 x 2.5 x 1 in |



## A powder chalk which allows you to mark fabric as if you are drawing with a pen

A powder-based chalk for drawing thin, beautiful lines.

4712

With its pen-lik