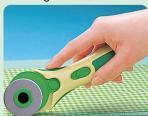

| 1053-1059          |                            |
|--------------------|----------------------------|
| Amour Crochet Hook |                            |
| 4 / 1              | 0 1 "                      |
| 1 pc./pack         | 3 packs/box                |
| Package Size       |                            |
| Size K-NP          | 8 × 1.5 × 1 in             |
| Size 12.0 mm-PQ    | 8.66 x 2 x 0.9 in          |
| 1053/K             |                            |
| K (6.5 mm)         | 0 51221 71053 <sub>7</sub> |
| 1054               |                            |
| 7.0 mm             | 0 51221 71054 4            |
| 1055/L             |                            |
| L (8.0 mm)         | o 51221 71055 <sub>1</sub> |
| 1056/ MN           |                            |
| MN (9.0 mm)        | 0 51221 71056 8            |
| 1057/NP            |                            |
| NP (10.0 mm)       | o 51221 71057 5            |
| 1058               |                            |
| 12.0 mm            | 0 51221 71058 <sub>2</sub> |
| 1059/PQ            |                            |
| PQ (15.0 mm)       | 0 51221 71059 9            |
|                    |                            |