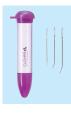

## Thread both large-sized and small-sized needles easily and flawlessly.

You can easily thread needles of any size by inserting them into the same place and pressing a button. Most of Clover Needles (0.51-0.89 mm) for sewing and patchwork can be threaded.

Choose Clover Needles for smooth threading!

Caution: If the thread does not go through, place the needle down and repeat the procedures 1 to 4.

- Make sure the thread thickness is applicable to the size of the needle.
- When the thread is pushed through the eye of the needle with too much force, it may be damaged. In this case, pull thread through the eye and cut off the damaged part.
   To store this product, remove needle.

Perfectly threads your needle. Most of Clover Needles (0.46-0.89 mm) for sewing and patchwork can be quickly threaded at a press of a button.