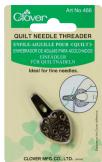

Thread both large-sized and smallsized needles.

How to use:

Antique gold Quilt Needle Threader used for threading fine needles.

How to use:

## How to use:

(1)Insert the wire on the black plate into the needle eye. (2)Insert the thread through the wire and the hole in the black plate. (3)Pull the needle off the wire.