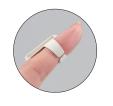

Easy-to-fit open ring Inner diameter when open: approx. 1.75-1.875 in (45-48 mm)

Track the number of knitted stitches and rows.

Pendant style counter.

| 1 pc./pack   | 3 packs/box          |
|--------------|----------------------|
| Package Size | 4.88 x 2.5 x 0.25 in |

Yarn can be cut using any of the grooves.

Rotary cutting blade is integrated with pendant, making it safe to use.

and rows with a push of a button.

Securely locks onto knitted stitches. One-touch action for placement and removal.