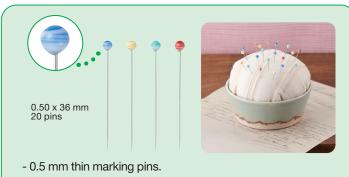

## 2510

Superfine-pointed, 0.45 mm marking pins will pass through fabric smoothly. The pins will gently hold thin fabrics such as silk, silk crepe, satin and lining fabric.