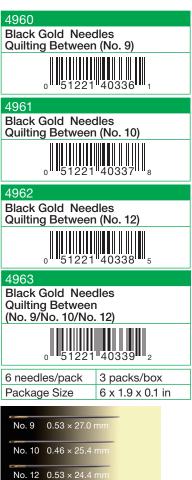

#### Needle Eye:

Shaped for easy threading

Clover's original oval shape adds strength to the eye while lengthening it for easy threading.



#### Gentle on threads

The needle eye is plated with pure gold. The characteristic softness of gold prevents the thread from fraying and breaking.

Designed to pass smoothly through fabric Grooved for smooth stitching through fabric.

### Needle Tip : Sharp and strong needle tip

Clover's unique polishing process. To strengthen the tip, the first 0.5 mm are polished to a cone shape.



#### Needle Shaft : Bend and break-resistant

The needle shaft uses high-quality steel. Our quenching and tempering processes maximise the strength and elasticity characteristics for the optimum balance.





### **Black Gold Needles**

#### **Quilting Between**





## Quilting







#### Appliqué/Sharps









### Sewing, Quilting & Embroidery Needles

#### **Superior Quality Clover Needles**





- The needles will glide through fabric smoothly.
- The needle has Gold-Eye plating with a unique elliptical design for easy threading.
- The hardness of steel was obtained through high temperature treatment and tempering, making our needle hard to break or bend.
- Nickel plated for smooth sewing.
- Sharp needle point.













15 needles/pack 12 packs/box Package Size 5.1 x 2 x 0.1 in











#### 496/12 Gold Eye Quilting Needles Between (No. 12)



15 needles/pack 12 packs/box Package Size 5.3 x 2 x 0.1 in









#### 497/12

Gold Eye Appliqué Needles (No. 12)



15 needles/pack 12 packs/box Package Size 5.1 x 2 x 0.1 in









The needles