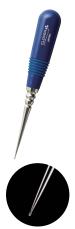

# **Sewing Notions**

The Straight Tailor's Awl and the Tapered Tailor's Awl are convenient for detailed work.

These awls are used for detailed work such as shaping the edges, feeding the cloth into the sewing machine and untying threads. With a sharp edge like an artillery shell, the awl is suitable for marking and opening holes especially for thick fabrics and leather.

Designed for piercing small holes or craft works for doll making.

Useful in punching holes in leather and fabrics, pulling out corners, and widening out spaces.

for such tasks as producing curves, feeding cloth, or undoing seams. In addition, the tip has a smooth finish, which makes injury to the cloth or your fingers difficult.

The Ball Point Awl is used for making a hole by carefully stretching the fabric without thread breakage.