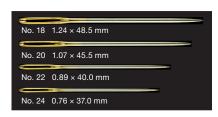

Easy and convenient carrying case with a screw on cap stores needles neatly.

Needle sizes: No. 20, 22 (Bent tip) / No. 24