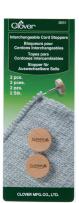

| 3651                     |             |
|--------------------------|-------------|
| Interchangeable Stoppers |             |
| 0 51221 73651 3          |             |
| 2 pcs/pack               | 3 packs/box |

Set includes 9 sizes, 5 different interchangeable cords, and 5 cord stoppers.