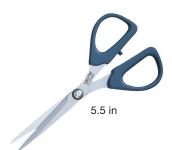

**

# **Patchwork Scissors**





Made from top-grade stainless steel, sharp and durable excellent for cutting multiple layers of fabric.

11.6 x 4 x 1 in

Package Size





| 493                |                    |  |  |  |            |             |
|--------------------|--------------------|--|--|--|------------|-------------|
| Patchwork Scissors |                    |  |  |  |            |             |
| 0 51221 52245 1    |                    |  |  |  |            |             |
|                    |                    |  |  |  | 1 pc./pack | 3 packs/box |
| Package Size       | 9.1 x 3.3 x 0.5 in |  |  |  |            |             |

Perfect for cutting multiple layers of fabric or cutting pieces for quilting. A cover is included for safe and easy handling and storage.









quilting and sewing.

## 493/L, 493, 493/S

The finely serrated blades will grip the fabric firmly for a precision cut.

Perfect for cutting multiple layers of fabric as well as quilt batting.



## Perfect for fine cutting.



| 493/CW Patchwork Scissors (Mini)    |                    |  |  |  |
|-------------------------------------|--------------------|--|--|--|
| o 51221 52249 9                     |                    |  |  |  |
| 1 pc./pack                          | 3 packs/box        |  |  |  |
| Package Size                        | 7.3 x 2.9 x 0.5 in |  |  |  |
| The pointed tip is perfect for fine |                    |  |  |  |

The pointed tip is perfect for fine cutting and trimming. Used for chenille quilting, appliqué, sewing and crafts. Heavy duty blades make it easy to