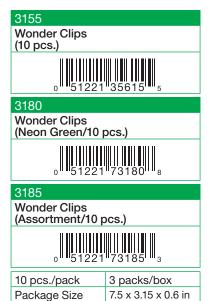

ot

Narrow tip with 4 projections to clip tightly! A guide scale which can estimate seam allowances in units of 3/16, 1/4 and 3/8 in

> Clips can be aligned with notch marks

3/16 in 1/4 in 3/8 in

When viewing

from the back

When viewing from the front



Though small, the Mini Wonder Clips have the same number of projections and clipping power as the regular Wonder Clips.



# Wonder Clips

All you have to do is clip it on and off

# **Wonder Clips**

- Great alternative to pins, especially when working with vinyls, piles, and heavy
- Holds layered sections of sewing projects such as, handle connectors to handbags, piping, etc. without distortion.
- Holds quilt binding while sewing.
- Easy to see on your work and easy to find when dropped to the floor.
- Works well with sergers.













3155/3156/3159



3180







Dressmaking requires many pins.













3183/3185



# Wonder Clips

All you have to do is clip it on and off



| •                       |             |
|-------------------------|-------------|
| 3159                    |             |
| Wonder Clips (100 pcs.) |             |
|                         |             |
| 0 51221 73159 4         |             |
| 0 1 51221 73159 1 4     |             |
| 100 pcs./pack           | 3 packs/box |

Package Size Perfect for dressmaking which requires many pins to hold fabrics together.



8.46 x 4.72 x 2 in



# **Jumbo Wonder Clips**

- Clip opens wide to hold layers of fabrics.
- Each clip can hold a length of up to 3 cm.
- These clips are convenient for holding wide seam allowances, pouch openings an