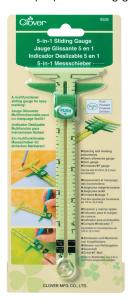

Swatch Ruler and Needle Gauge

| 1 pc./pack   | 3 packs/box           |
|--------------|-----------------------|
| Package Size | 8.66 x 6.38 x 0.06 in |

Measure your crochet hook or knitting needle size in US, metric and Japanese standard sizes.

The Swatch Ruler allows you to isolate a section of your work to easily count both stitches and rows.

Knitting Needle Gauge

| 0 01221      | 00011 /               |
|--------------|-----------------------|
|              |                       |
| 1 pc./pack   | 3 packs/box           |
| Package Size | 5.13 x 3.88 x 0.06 in |

Measures 20 needles sizes. Needle size: 0-19

#### A multi-purpose tool for knitting and crochet.

Swatch ruler

Can fit: Circular & Straight needles No. 0 - No. 15 (2.0 mm - 10.0 mm)

Can fit: Straight needles

No. 0 - No. 10 ½

(2.0 mm - 6.5 mm)

**Universal Knitting Counter** 