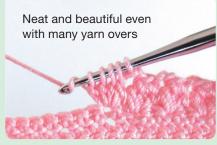

3. Beautiful even stitches because of long, uniform diameter shafts.

Uniform thickness of the wider part of the shaft will keep the stitches neatly aligned.

Stitches with many yarn overs can be made beautifully as well.