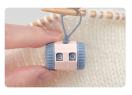

| 1 pc./pack   | 3 packs/box           |
|--------------|-----------------------|
| Package Size | 5.12 × 2.56 × 0.67 in |

For circular needles and straight needles!

Easy-to-see numbers and an easy-toturn dial make the counter section a breeze to use.

The loop can turn 360°, allowing you to turn the dial at a natural angle and meaning it won't become twisted while you're using it.

A convenient register that can be inserted onto a straight knitting needle.