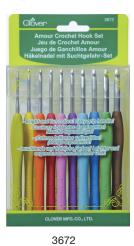

| 3672                   |                   |
|------------------------|-------------------|
| Amour Crochet Hook Set |                   |
| 0 51221 73672 8        |                   |
| 1 set/box              |                   |
| Package Size           | 7.5 × 4.33 × 1 in |