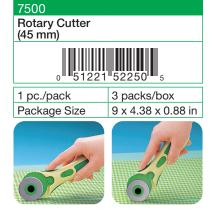

around.

Rotation speed can be adjusted with the tightening screw at

The blade will rotate slower when the screw is tightened allowing for cutting thick or multiple layers of fabric beautifully.

\*Can be used for both left and right handed users Can be used by both right and left hand by simply turning the

# Cuts beautifully regardless of how you hold it

Cuts beautifully regardless of how you hold it, whether held upright or at an angle as the cover opens at a tilt, due to the wide cutting range with just the right amount of blade exposed.

## An easy grip handle that fits into your hand perfectly

The "Soft Cushion Handle" gently supports your palm and fingers for a comfortable cutting experience.





For speedy and accurate cuts with a cutter that fits into your hand perfectly.



















# **Rotary Cutter Blades**

Clover Rotary Blade Refills make blade replacement safe, quick and easy. Blades come in a protective cover for safe handling.















60 mm





28 mm







18 mm

| 7512                                         |                       |
|----------------------------------------------|-----------------------|
| Clover Rotary Blade Refill<br>(18 mm/2 pcs.) |                       |
| 0 51221 52268 0                              |                       |
| 2 pcs./pack                                  | 3 packs/box           |
| Package Size                                 | 6.25 x 2.75 x 0.63 in |





| 7509                                         |                      |
|----------------------------------------------|---------------------