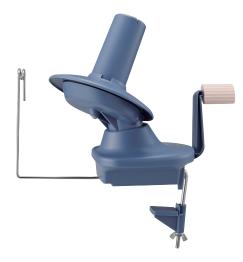

### Yarn Ball Winder

Smoothly wind balls of yarn with gentle effort

 1 set/pack
 1 pack/box

 Package Size
 6.77 × 6.3 × 5.59 in

Winding capacity: approx. 4.5 oz (for light knitting wool)

### Handle can be turned with gentle effort

The long handle makes it easy to turn with gentle effort. The handle is oval-shaped for easy gripping. The clamp is equipped with thick rubber to hold the device firmly to the desk for stable winding.