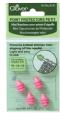

#### 3004

Point Protector for Circular Knitting Needles (Small)

| 4 pcs./pack  | 3 packs/box       |
|--------------|-------------------|
| Package Size | 5 x 2.5 x 0.25 in |

Compactly stores without spreading needles.

Needle size: 0-8

#### 3005

Point Protector for Circular Knitting Needles (Large)

| 4 pcs./pack  | 3 packs/box       |
|--------------|-------------------|
| Package Size | 5 x 2.5 x 0.25 in |

Compactly stores without spreading needles.

Needle size: 8-15

A knitting needle cap to prevent knitted stitches from falling off.

Needle size: 11-15

| 2 pcs./pack  | 3 packs/box          |
|--------------|----------------------|
| Package Size | 5.12 x 2.76 x 1.1 in |