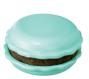

# Sweet 'n Sharp Macaron

Cute magnetic needle holder & Needle sharpener.

- Catch needles on magnetic surface.
- Polish needles with cream filled cushion.
- Needles sharpened regularly penetrate smoothly the fabric.

#### 4130 Sweet 'n Sharp Macaron Sweet 'n Sharp Macaron (Raspberry) (Pistachio) 1 pc./pack 3 packs/box 1 pc./pack 3 packs/box 4.72 x 2.36 x 0.91 in 4.72 x 2.36 x 0.91 in Package Size Package Size

## How to polish needles

- 1. Insert the needle slowly into the central filling cushion part.
- 2. Hold the upper and lower sides of
- the macaron.

3. While checking the polishing condition, insert and pull out the needle several times.