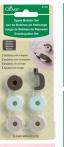

#### **Knitting Bobbin Set**

The Knitting Bobbins are used in keeping yarns from tangling. Yarn is fastened to the bobbin hook. Convenient for knitting with multi-colored yarns.

Convenient for knitting with multicoloured yarns.