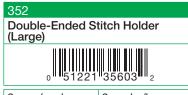

351 **Double-Ended Stitch Holder** (Small) 3 packs/box 2 pcs./pack Package Size 7.6 x 2 x 0.4 in

Needle size: 2 - 7 (2.75 - 4.5 mm)

5 ¼ in

|                         | Double-Ended Stitch Holder (Medium) |                       |
|-------------------------|-------------------------------------|-----------------------|
|                         |                                     |                       |
|                         |                                     |                       |
| 2 pcs./pack 3 packs/box |                                     |                       |
|                         | Package Size                        | 7.63 x 1.88 x 0.25 in |

Needle size: 5 - 11 (3.75 - 8.0 mm)

|  | 2 pcs./pack  | 3 packs/box           |
|--|--------------|-----------------------|
|  | Package Size | 8.63 x 1.88 x 0.25 in |
|  |              |                       |

Needle size: 5 - 11 (3.75 - 8.0 mm)

The extended length is suitable for works with many stitches.

Position the cap so that it won't get in the way while grafting (for large and jumbo sized needles).

Stitch holder with soft, pliable cord is a convenient way to store your circular work. Keeps the shape without compromising the stitches.