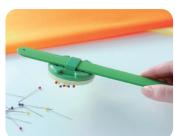

Swatch Ruler and Needle Gauge

| 1 pc./pack   | 3 packs/box           |
|--------------|-----------------------|
| Package Size | 8.66 x 6.38 x 0.06 in |

Measure your crochet hook or knitting needle size in US, metric and Japanese standard sizes.

The Swatch Ruler allows you to isolate a section of your work to easily count both stitches and rows.

Knitting Needle Gauge

| 0 01221      | 00011 /               |
|--------------|-----------------------|
|              |                       |
| 1 pc./pack   | 3 packs/box           |
| Package Size | 5.13 x 3.88 x 0.06 in |

#### A multi-purpose tool for knitting and crochet.

Swatch ruler

Can fit: Circular & Straight needles No. 0 - No. 15 (2.0 mm - 10.0 mm)

Can fit: Straight needles

No. 0 - No. 10 ½

(2.0 mm - 6.5 mm)

**Universal Knitting Counter** 