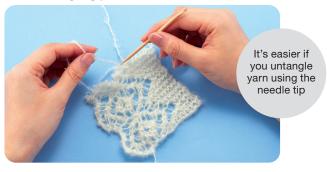

#### • For cast-on stitches and pick-up stitches

• For detangling yarns such as mohair

Use the sharp point end to unravel stitches as needed and the hook end to pick up new stitches.