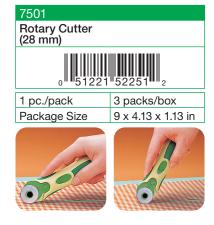

# "Quick Cut" Thread Cutter

The "Quick Cut" Thread Cutter allows you to quickly and easily separate your quilt chain pieces.

You can move the blade 12 positions to get a new blade edge.

Our unique design protects your fingers when you set and cut the thread.