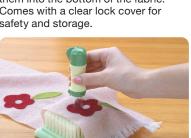

|  |  |
| 1 pc./pack 3 packs/box                                     |  |  |
| Package Size   8.66 x 4.02 x 0.28 in                       |  |  |









# **Needle Felting Tools**

#### No thread or glue needed!

The wool roving fibers stay permanently without using glue or sewing it.





| 8900                |                       |  |
|---------------------|-----------------------|--|
| Needle Felting Tool |                       |  |
| 0 51221 55730 9     |                       |  |
| 1 set/pack          | 3 packs/box           |  |
| Package Size        | 8 56 v 3 63 v 1 25 in |  |

Has five barbed needles that catches the wool roving fibers and pushes them into the bottom of the fabric. Comes with a clear lock cover for safety and storage.







For small and delicate felt projects using 1, 2 or 3 needles.















The brush-like mat enables smooth punching with little resistance, and allows the fibers of the appliqué to become well meshed with the basic fabric.











3-1/4 x 5 in.

8911 Needle Felting Mat (Large)

1 pc./pack 3 packs/box Package Size 9.88 x 5.69 x 1.88 in







Holds small motifs in the desired position.



Blends wool roving colours together.



Cleans out fibers to the roots of the Needle Felting Mat.



### **Natural Wool Rovings**

For Needle Felting, Pom-Pom Makers, and other yarn crafts.



| 7920-7939<br>Natural Wool Ro | ving               |
|------------------------------|--------------------|
| 1 pc./pack                   | 3 packs/box        |
| Package Size                 | 7.25 x 3