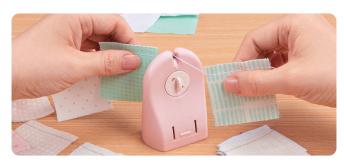

# "Quick Cut" Thread Cutter

The "Quick Cut" Thread Cutter allows you to quickly and easily separate your quilt chain pieces.

You can move the blade 12 positions to get a new blade edge.

Our unique design protects your fingers when you set and cut the thread.