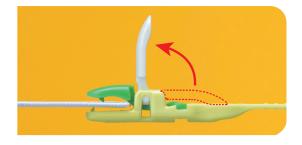

Seam allowance can be pressed with iron.

The loop can be used to insert cording by tying it to the hole.

Available widths: 6, 9, 12, 15, 18 mm

Clip provides firm hold on elastic end for pulling through casing with ease.

Suitable elastic width: 5/8 in. (15 mm) or

Width of casing opening: 3/4 in. (20 mm) or wider

Exceptional flexibility ensures smooth passage along curvy areas.