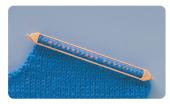

Prevents stitches from slipping off knitting needle.

For needle sizes: 17-19

To transfer stitches onto the Double-Ended Stitch Holder, remove either end cap of the elastic band from the double-point needle, slip stitches onto the Holder, then replace the end cap.