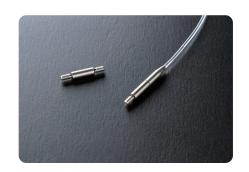

#### "Takumi®" Bamboo Interchangeable Circular Knitting Needles

3642

3643

3644

No. 11 (8.0 mm)

No. 13 (9.0 mm)

No. 15 (10.0 mm)

| 3633-3644                                                    |                            |
|--------------------------------------------------------------|----------------------------|
| Takumí®" Bamboo Interchangeable<br>Circular Knitting Needles |                            |
| 2 pcs./pack                                                  | 3 packs                    |
| Package Size                                                 | 8.27 x 3.15 x 0.17-0.43 in |
| 3633                                                         |                            |
| No. 3 (3.25 mm)                                              | 0 51221 73633 9            |
| 3634                                                         |                            |
| No. 4 (3.5 mm)                                               | 0 51221 73634 6            |
| 3635                                                         |                            |
| No. 5 (3.75 mm)                                              | 0 5 1221 73635 3           |
| 3636                                                         |                            |
| No. 6 (4.0 mm)                                               | 0 51221 73636 0            |
| 3637                                                         |                            |
| No. 7 (4.5 mm)                                               | 0 51221 73637 7            |
| 3638                                                         |                            |
| No. 8 (5.0 mm)                                               | 0 51221 73638 4            |
| 3639                                                         |                            |
| No. 9 (5.5 mm)                                               | 0 51221 73639 1            |
| 3640                                                         |                            |
| No. 10 (6.0 mm)                                              | 0 5 122 1 7 3 6 4 0 7      |
| 3641                                                         |                            |
| No. 10.5 (6.5 mm)                                            | 0 5 122 1 7 3 6 4 1 4      |

Combo includes 5 interchangeable cords and 12 tip sizes creating 60 possible combinations of circular knitting needles.

| 3650                            |                       |  |
|---------------------------------|-----------------------|--|
| Interchangeable Cord Connectors |                       |  |
| 0 51221 73650 6                 |                       |  |
| 2 pcs/pack                      | 3 packs/box           |  |
| Package Size                    | 7.28 x 2.76 x 0.16 in |  |