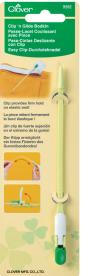

Seam allowance can be pressed with iron.

The loop can be used to insert cording by tying it to the hole.

Available widths: 6, 9, 12, 15, 18 mm

Clip provides firm hold on elastic end for pulling through casing with ease.

Suitable elastic width: 5/8 in. (15 mm) or

Width of casing opening: 3/4 in. (20 mm) or wider

Exceptional flexibility ensures smooth passage along curvy areas.