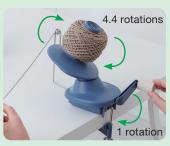

#### Winds yarn efficiently

The bobbin turns 4.4 times for each rotation of the handle.

This achieves efficient winding of balls of yarn with little movement.