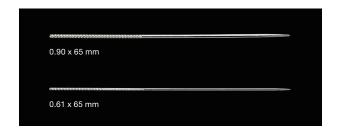

- The perfect tool for hiding or removing stray threads
- Easily slips through the top fabric, leaving no marks or punctures
- Ideal for long-arm quilters and machine embroidery

For turning loops inside out. The loop can be used to insert cording by tying it to the hole. (See illustration 3.)