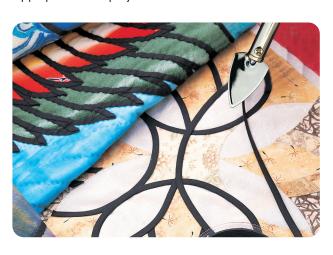

# Quick and easy quilt basting

The curved pin makes scooping and holding the fabric easy.

- Scoop 3 layers (top, batting and backing) of fabric keeping them spread out flat.
- Tip manufactured to ensure ease of pinning through fabric.

Pin diameter: 0.7 mm

## How to use

- 1. Scoop up the fabric.
- 2. Push down the closure, keeping the pin tip upwards and the base of pin touching fabric surface.
- 3. The pin is secured when it enters the closure.

Simply push the pin down. Easily open and close with one hand. Speedy basting and

reduced hand fatigue.

Can be used in places where Clips cannot reach.

With closed pins, no worry about pricking yourself.