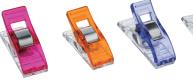

# Wonder Clips

All you have to do is clip it on and off

# **Wonder Clips**

- Great alternative to pins, especially when working with vinyls, piles, and heavy
- Holds layered sections of sewing projects such as, handle connectors to handbags, piping, etc. without distortion.
- Holds quilt binding while sewing.
- Easy to see on your work and easy to find when dropped to the floor.
- Works well with sergers.