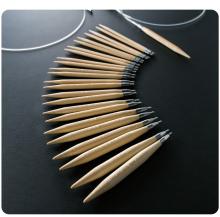

#### "Takumi®" Bamboo Interchangeable Circular Knitting Needles

3642

3643

3644

No. 11 (8.0 mm)

No. 13 (9.0 mm)

No. 15 (10.0 mm)

| 3633-3644                                                    |                            |
|--------------------------------------------------------------|----------------------------|
| Takumí®" Bamboo Interchangeable<br>Circular Knitting Needles |                            |
| 2 pcs./pack                                                  | 3 packs                    |
| Package Size                                                 | 8.27 x 3.15 x 0.17-0.43 in |
| 3633                                                         |                            |
| No. 3 (3.25 mm)                                              | 0 51221 73633 9            |
| 3634                                                         |                            |
| No. 4 (3.5 mm)                                               | 0 51221 73634 6            |
| 3635                                                         |                            |
| No. 5 (3.75 mm)                                              | 0 5 1221 73635 3           |
| 3636                                                         |                            |
| No. 6 (4.0 mm)                                               | 0 51221 73636 0            |
| 3637                                                         |                            |
| No. 7 (4.5 mm)                                               | 0 51221 73637 7            |
| 3638                                                         |                            |
| No. 8 (5.0 mm)                                               | 0 51221 73638 4            |
| 3639                                                         |                            |
| No. 9 (5.5 mm)                                               | 0 51221 73639 1            |
| 3640                                                         |                            |
| No. 10 (6.0 mm)                                              | 0 5 122 1 7 3 6 4 0 7      |
| 3641                                                         |                            |
| No. 10.5 (6.5 mm)                                            | 0 5 122 1 7 3 6 4 1 4      |

Combo includes 5 interchangeable cords and 12 tip sizes creating 60 possible combinations of circular knitting needles.

| 3650                            |                       |  |
|---------------------------------|-----------------------|--|
| Interchangeable Cord Connectors |                       |  |
| 0 51221 73650 6                 |                       |  |
| 2 pcs/pack                      | 3 packs/box           |  |
| Package Size                    | 7.28 x 2.76 x 0.16 in |  |