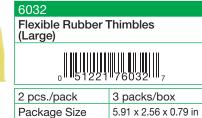

## Flexible Rubber Thimbles

Tight grip to easily pull out the needle.

| 0 0.22.      | , , , ,               |
|--------------|-----------------------|
| 2 pcs./pack  | 3 packs/box           |
| <u> </u>     | •                     |
| Package Size | 5.91 x 2.56 x 0.79 in |

- Index finger thimble for easily pulling needle through fabric.
- Flexible for a perfect fit.
- Cooling vents for breathability.

The metal thimble can be used for thick needles and can be adjusted to any finger size.