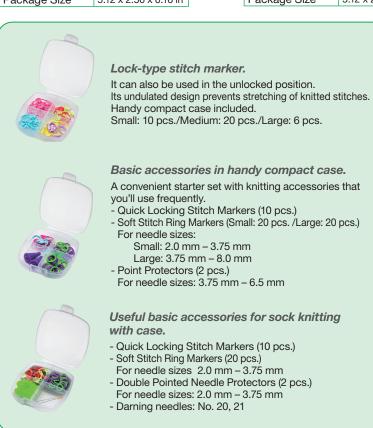

#### **Quick Locking Stitch Markers**

Lock-type stitch marker.

It can also be used in the unlocked position. Its undulated design prevents stretching of knitted stitches.

The small size is perfect for fine stitching on socks and laces.

The medium size is ideal for a wide range of projects including accessories and clothes.

The large size is suitable for Cowichan and fancy yarns in which medium-sized markers might be buried.

| 3035                          |     |
|-------------------------------|-----|
| Knitting Accessory Set for So | cks |
|                               |     |
|                               |     |
| o 51221 73035 1               |     |
|                               |     |