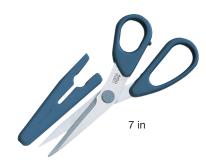

issors**

# **Patchwork Scissors**





Made from top-grade stainless steel, sharp and durable excellent for cutting multiple layers of fabric.

11.6 x 4 x 1 in

Package Size





| 493                |                    |  |  |  |            |             |
|--------------------|--------------------|--|--|--|------------|-------------|
| Patchwork Scissors |                    |  |  |  |            |             |
| 0 51221 52245 1    |                    |  |  |  |            |             |
|                    |                    |  |  |  | 1 pc./pack | 3 packs/box |
| Package Size       | 9.1 x 3.3 x 0.5 in |  |  |  |            |             |

Perfect for cutting multiple layers of fabric or cutting pieces for quilting. A cover is included for safe and easy handling and storage.









quilting and sewing.

## 493/L, 493, 493/S

The finely serrated blades will grip the fabric firmly for a precision cut.

Perfect for cutting multiple layers of fabric as well as quilt batting.



## Perfect for fine cutting.



| 493/CW Patchwork Scissors (Mini)    |                    |  |  |  |
|-------------------------------------|--------------------|--|--|--|
| o 51221 52249 9                     |                    |  |  |  |
| 1 pc./pack                          | 3 packs/box        |  |  |  |
| Package Size                        | 7.3 x 2.9 x 0.5 in |  |  |  |
| The pointed tip is perfect for fine |                    |  |  |  |

The pointed tip is perfect for fine cutting and trimming. Used for chenille quilting, appliqué, sewing and crafts. Heavy duty blades make it ea