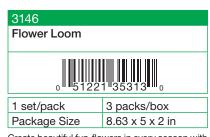

tting and weaving threads.

Create 8 different bracelet styles with a variety of decorative yarns, threads and beads.



| 9943<br>Bracelet Maker |                        |  |
|------------------------|------------------------|--|
| 0 51221 79943 3        |                        |  |
| 1 set/pack             | 3 packs/box            |  |
| Package Size           | 10.24 x 2.52 x 1.34 in |  |





You can make your favorite bracelet combining the techniques you choose for each of Part-A and B.



Enjoy 8 creative style variations.









Weaving

### Flower Loom

Setting a frame on the loom base and mending a thread with the pin are all you need to do make a flower motif! Enjoy making a variety of motifs through many different frames, combinations and ways of binding and mending!









Create beautiful fun-flowers in every season with wool, yarn, ribbon or raffia in different shapes and sizes. The Flower Loom is the perfect embellishing tool for all ages. The flowers can be joined together to make beautiful wearable art, home decor accessories such as pillows, trimmings, and bags.



Connect motifs to make a bag!



Accentuate your needlework with a corsage!





# **Beading Loom**

### Enjoy making a variety of beaded art of many different sizes!

Beading made simple.

Perfectly assembled and gentle on even the most intricate projects.

The sophisticated thread holder keeps the warp threads precisely in place and makes beading easy for beginners as well.



### 9910 Clover Beading Loom



1 set/box

Package Size

embellishments.

11.81 x 4.72 x 3.15 in Create everythi