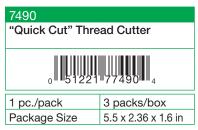

# "Quick Cut" Thread Cutter

The "Quick Cut" Thread Cutter allows you to quickly and easily separate your quilt chain pieces.

You can move the blade 12 positions to get a new blade edge.

Our unique design protects your fingers when you set and cut the thread.