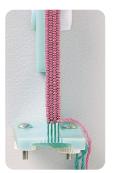

A darning needle set in a cute knitting needle shaped case.

Needle size: 2.50 × 70.0 mm

| 3121                           |                       |  |
|--------------------------------|-----------------------|--|
| Darning Needle Set (Bent tip)  |                       |  |
| 51221 35632 2                  |                       |  |
| 3 needles/pack                 | 3 packs/box           |  |
| Package Size                   | 6.13 x 2.13 x 0.75 in |  |
| A darning needle set in a cute |                       |  |

knitting needle shaped case.

Needle sizes: No. 15 (2 pcs.), No. 17 (1 pc.)

| 3168                         |                    |  |
|------------------------------|--------------------|--|
| Lace Darning Needle Set      |                    |  |
| 0 51221 73168 6              |                    |  |
| 0""51221"73168""6            |                    |  |
| 3 pcs./pack                  | 3 packs/box        |  |
| Package Size                 | 6.3 x 2.1 x 0.8 in |  |
| Easy and convenient corrying |                    |  |

Easy and convenient carrying case with a screw on cap stores needles neatly.

Needle sizes: No. 20, 22 (Bent tip) / No. 24