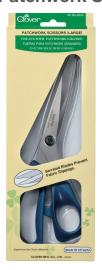

Grips with a 3D curve fit your fingertips comfortably. These perfectly fitting handles require no extra power, allowing you to knit tirelessly.

• Soft and nonslip material

The entire grip is made of nonslip material to serve many different crocheting styles.