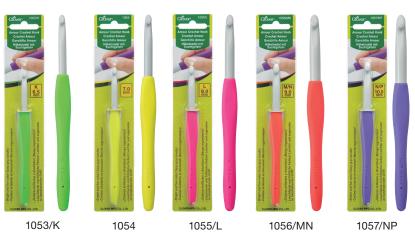

| 1053-1059          |                            |
|--------------------|----------------------------|
| Amour Crochet Hook |                            |
| 4 / 1              | 0 1 "                      |
| 1 pc./pack         | 3 packs/box                |
| Package Size       |                            |
| Size K-NP          | 8 × 1.5 × 1 in             |
| Size 12.0 mm-PQ    | 8.66 x 2 x 0.9 in          |
| 1053/K             |                            |
| K (6.5 mm)         | 0 51221 71053 <sub>7</sub> |
| 1054               |                            |
| 7.0 mm             | 0 51221 71054 4            |
| 1055/L             |                            |
| L (8.0 mm)         | o 51221 71055 <sub>1</sub> |
| 1056/ MN           |                            |
| MN (9.0 mm)        | 0 51221 71056 8            |
| 1057/NP            |                            |
| NP (10.0 mm)       | o 51221 71057 5            |
| 1058               |                            |
| 12.0 mm            | 0 51221 71058 <sub>2</sub> |
| 1059/PQ            |                            |
| PQ (15.0 mm)       | 0 51221 71059 9            |
|                    |                            |