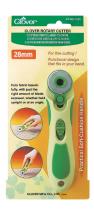

d.

Rotation speed can be adjusted with the tightening screw at

The blade will rotate slower when the screw is tightened allowing for cutting thick or multiple layers of fabric beautifully.

\*Can be used for both left and right handed users Can be used by both right and left hand by simply turning the

# Cuts beautifully regardless of how you hold it

Cuts beautifully regardless of how you hold it, whether held upright or at an angle as the cover opens at a tilt, due to the wide cutting range with just the right amount of blade exposed.

## An easy grip handle that fits into your hand perfectly

The "Soft Cushion Handle" gently supports your palm and fingers for a comfortable cutting experience.





For speedy and accurate cuts with a cutter that fits into your hand perfectly.



















# **Rotary Cutter Blades**

Clover Rotary Blade Refills make blade replacement safe, quick and easy. Blades come in a protective cover for safe handling.















60 mm





28 mm







18 mm

| 7512                                         |                       |
|----------------------------------------------|-----------------------|
| Clover Rotary Blade Refill<br>(18 mm/2 pcs.) |                       |
| 0 51221 52268 0                              |                       |
| 2 pcs./pack                                  | 3 packs/box           |
| Package Size                                 | 6.25 x 2.75 x 0.63 in |





| 7509                                         |                      |
|----------------------------------------------|----------------------|
| C