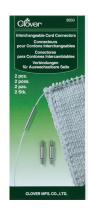

Combo includes 5 interchangeable cords and 12 tip sizes creating 60 possible combinations of circular knitting needles.

| 3650                            |                       |  |
|---------------------------------|-----------------------|--|
| Interchangeable Cord Connectors |                       |  |
| 0 51221 73650 6                 |                       |  |
| 2 pcs/pack                      | 3 packs/box           |  |
| Package Size                    | 7.28 x 2.76 x 0.16 in |  |