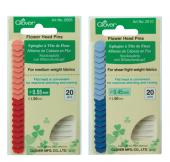

# **Flower Head Pins**

Flower Head Pins can hold multiple layers of fabric.

The flat head is convenient for machine stitching.

Head is not heat-resistant. Do not apply iron directly. 3 different sizes.

The pins will hold regular fabric of cotton, linen and wool.