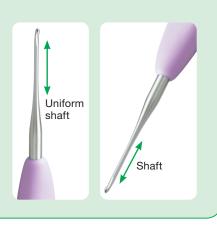

#### Uniform shaft

These needles feature a special finish that make shafts even—promising neat stitches and finishing.

#### Smooth surface finish

The surface is carefully finished to fit your hand comfortably and to make sure that yarn glides smoothly along the needles.