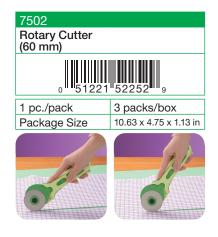

und.

Rotation speed can be adjusted with the tightening screw at

The blade will rotate slower when the screw is tightened allowing for cutting thick or multiple layers of fabric beautifully.

\*Can be used for both left and right handed users Can be used by both right and left hand by simply turning the

# Cuts beautifully regardless of how you hold it

Cuts beautifully regardless of how you hold it, whether held upright or at an angle as the cover opens at a tilt, due to the wide cutting range with just the right amount of blade exposed.

## An easy grip handle that fits into your hand perfectly

The "Soft Cushion Handle" gently supports your palm and fingers for a comfortable cutting experience.





For speedy and accurate cuts with a cutter that fits into your hand perfectly.



















# **Rotary Cutter Blades**

Clover Rotary Blade Refills make blade replacement safe, quick and easy. Blades come in a protective cover for safe handling.















60 mm





28 mm







18 mm

| 7512                                         |                       |
|----------------------------------------------|-----------------------|
| Clover Rotary Blade Refill<br>(18 mm/2 pcs.) |                       |
| 0 51221 52268 0                              |                       |
| 2 pcs./pack                                  | 3 packs/box           |
| Package Size                                 | 6.25 x 2.75 x 0.63 in |





| 7509                                         |                      |
|----------------------------------------------|----------------------|
|