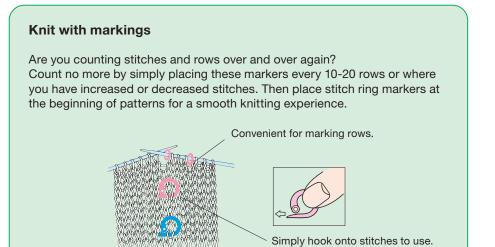

The round plastic rings in two sizes are slipped on the needles to mark the beginning and ending of pattern stitches, increasing, decreasing on the garment.

3 packs/box Package Size 5 x 2.5 x 0.25 in Small for needle size: 0 - 5 Large for needle size: 5 - 11

A thin ring marker for uniform knitting. Small for needle size: 11 - 15 Large for needle size: 17 - 35

3107

Small for needle size: 0 - 5 Large for needle size: 5 - 11

Soft Stitch Ring Markers

Package Size 5 x 2.5 x 0.13 in Small for needle size: 11 - 15

Large for needle size: 17 - 35

The Stitch Markers Triangle have a specific triangle shape that allows the knitting needle tips to slip in easily when passing the markers from one needle to another.

| 3148                         |                       |
|------------------------------|-----------------------|
| Stitch Markers Triangle (XS) |                       |
| 51221 35315                  |                       |
| 24 pcs./pack                 | 3 packs/box           |
| Package Size                 | 5.13 x 3.88 x 0.06 in |