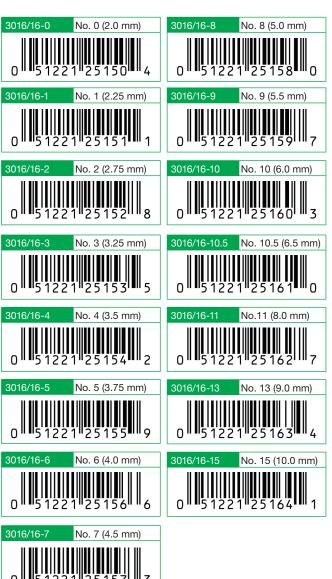

| 3016/16-0~15                                                         |                            |
|----------------------------------------------------------------------|----------------------------|
| Bamboo Circular Knitting<br>Needles " <b>Takumi</b> ®" 16 in (41 cm) |                            |
| Description                                                          | 1 pc./pack                 |
|                                                                      | 3 packs/box                |
| Package Size                                                         |                            |
| Size 0-3                                                             | 7.38 x 2.38 x 0.13-0.5 in. |
| Size 4-15                                                            | 7.25 x 2.38 x 0.25-0.5 in. |