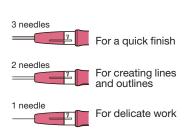

|  |  |
| Package Size   8.66 x 4.02 x 0.28 in                       |  |  |









# **Needle Felting Tools**

#### No thread or glue needed!

The wool roving fibers stay permanently without using glue or sewing it.





| 8900                |                       |  |
|---------------------|-----------------------|--|
| Needle Felting Tool |                       |  |
| 0 51221 55730 9     |                       |  |
| 1 set/pack          | 3 packs/box           |  |
| Package Size        | 8 56 v 3 63 v 1 25 in |  |

Has five barbed needles that catches the wool roving fibers and pushes them into the bottom of the fabric. Comes with a clear lock cover for safety and storage.







For small and delicate felt projects using 1, 2 or 3 needles.















The brush-like mat enables smooth punching with little resistance, and allows the fibers of the appliqué to become well meshed with the basic fabric.











3-1/4 x 5 in.

8911 Needle Felting Mat (Large)

1 pc./pack 3 packs/box Package Size 9.88 x 5.69 x 1.88 in







Holds small motifs in the desired position.



Blends wool roving colours together.



Cleans out fibers to the roots of the Needle Felting Mat.



### **Natural Wool Rovings**

For Needle Felting, Pom-Pom Makers, and other yarn crafts.



| 7920-7939<br>Natural Wool Ro | ving               |
|------------------------------|--------------------|
| 1 pc./pack                   | 3 packs/box        |
| Package Size                 | 7.25 x 3.88 x 2 in |



























### Swift Bead

Quick beading needl