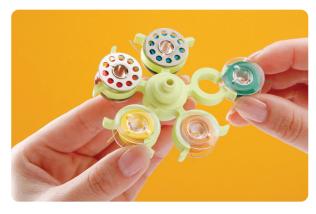

#### **Knitting Bobbin Set**

The Knitting Bobbins are used in keeping yarns from tangling. Yarn is fastened to the bobbin hook. Convenient for knitting with multi-colored yarns.

Convenient for knitting with multicoloured yarns.