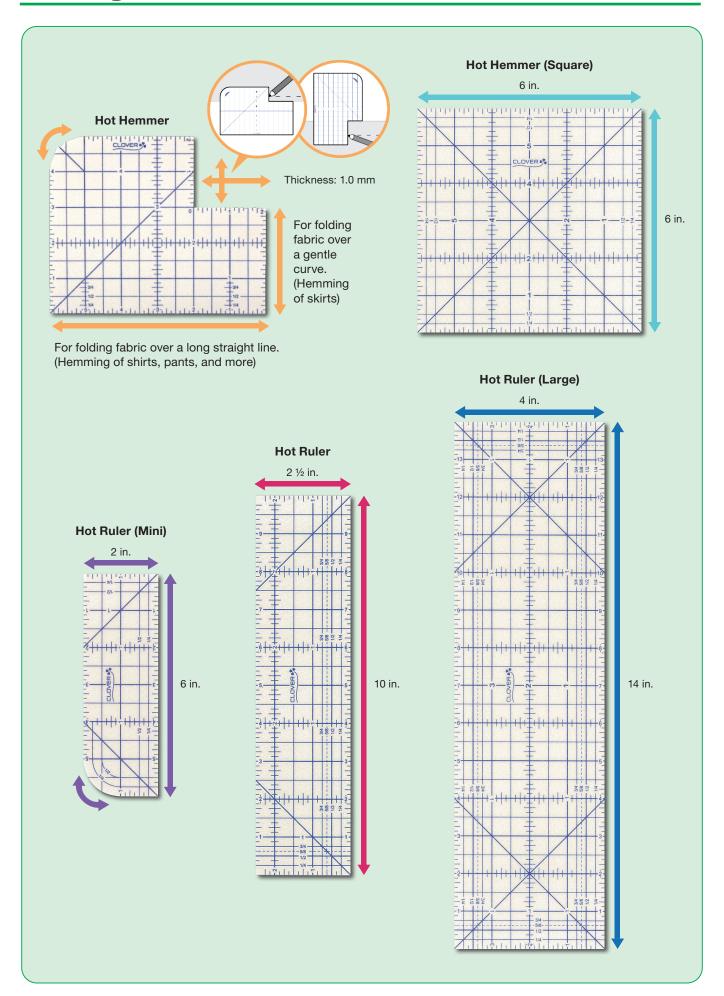

and neatly.

Parallel lines are marked along the edge of the curve, enabling the drawing of curved seam lines easily. This is a set of two curve rulers and a mini ruler (15 cm).





This ruler can simplify three-folding, hemming and cloth wrapping.

Measure, mark, and press hems and more in one step. Great for deep hems, long hems and to miter corners.

Heat resistant, thin, accurate ruler can be pressed with dry/steam iron, features non-slip surface to hold fabric for precise results.



6 x 6 in.



Great for pressing all sizes of dresden wedges, under edges of quilt block appliqué, and geometric appliqué for quilting.



This ruler is convenient for folding fabric over a long straight line or a curve

7806

Hot Hemmer

1 pc./pack



Thickness: 1.0 mm









4 x 14 in.























| 1 roll/pack  | 3 packs/box           |
|--------------|-----------------------|
| Package Size | 19.7 x 2.44 x 2.44 in |

- Lightweight, fusible web.
- Useful for appliqué on apparel, quilts, embroidery, and more.



| 4090                           |  |              |                       |
|--------------------------------|--|--------------|-----------------------|
| Wonder Fuse (9 x 8 in. sheets) |  |              |                       |
|                                |  | 10 pcs/pack  | 3 packs/box           |
|                                |  | Package Size | 11.81 x 8.78 x 0.1 in |

- Lightweight, fusible web.
- Useful for appliqué on apparel, quilts, embroidery, and more.











Contents: Appliqué mat: 1 Pressing sheet: 1

#### 4095 Design Pro Appliqué Mat



|