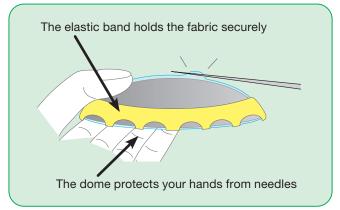

#### Threader made specially for kitting yarn

Thread darning needles easily.

This plate-like solid threader with a large hole is very convenient when using threads that are difficult to thread, such as hard-twist lace thread and fancy yarn.