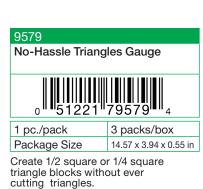

the short side of the guide.







Stitching Strips: with two guides, you can sew



Sandwich with the two stitch guides







Move the ruler to set distance between needle and alignment guide 3/8" (9.5 mm) to 3" (76.2 mm). Your go-to Presser foot for parallel-line stitching and straight line machine quilting. Presser foot with built-in alignment ruler for guiding rows of parallel stitching.

Easily stitch multiple rows without marking every line.





This sliding gauge is useful in marking seam allowances.

Multipurpose sliding gauge useful for marking.





Convenient for drawing seam lines, hem lines, tucks, pleats,buttonholes and other markers where the same dimensions need to be used repeatedly.









A multifunctional 11 inch (279.4 mm) sliding gauge for easy marking!

























- 1 set/pack 3 packs/box Package Size 2.8 x 2.72 x 4.53 in
- Holds most type of bobbin.
- Secures thread ends no more tangles!
- See thread colours at a glance!
- Convenient and compact!











# **Marking Tools**

Pink

Chaco Liners are perfect for drawing thin lines. Wheel tip for accurate marking on fabric.



approx.







Powder chalk refills for Chaco Liners.









470/P



470/B Chaco Liner Refill (Blue)

Chaco Liner Refill (Pink)

470/W Chaco Liner Refill (White)

Chaco Liner Refill (Yellow)

| 2 pcs./pack  | 3 packs/box      |
|--------------|------------------|
| Package Size | 4.1 x 2.5 x 1 in |



## A powder chalk which allows you to mark fabric as if you are drawing with a pen

A powder-based chalk for drawing thin, beautiful lines.

4712

With its pen