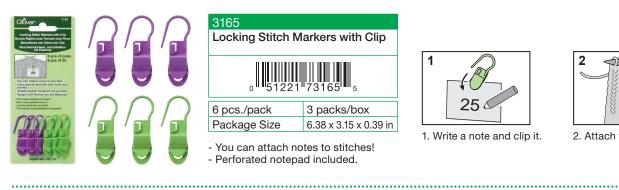

# 3165 Locking Stitch Markers with Clip

| 6 pcs./pack  | 3 packs/box           |
|--------------|-----------------------|
| Package Size | 6.38 x 3.15 x 0.39 in |

- You can attach notes to stitches!
- Perforated notepad included.

1. Write a note and clip it.

2. Attach to a stitch.

A knitting needle cap to prevent knitted stitches from falling off.

Needle size: 0-7

333/S

333/1

A knitting needle cap to prevent knitted stitches from falling off.