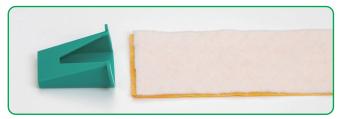

Seam allowance can be pressed with iron.

The loop can be used to insert cording by tying it to the hole.

Available widths: 6, 9, 12, 15, 18 mm

Clip provides firm hold on elastic end for pulling through casing with ease.

Suitable elastic width: 5/8 in. (15 mm) or

Width of casing opening: 3/4 in. (20 mm) or wider

Exceptional flexibility ensures smooth passage along curvy areas.