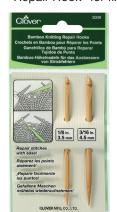

#### For repairing and correcting stitches

"Repair Hook" for fixing incorrect knitted stitches

2 pcs./pack 3 packs/box Package Size 6.30 x 3.15 x 0.2 in

This set contains hooks of two different sizes to serve a variety of situations.

3/16 in. (4.5 mm) x 4 in. (10 cm) 1/8 in. (3.5 mm) x 4 in. (10 cm)

#### • For cast-on stitches and pick-up stitches

• For detangling yarns such as mohair

Use the sharp point end to unravel stitches as needed and the hook end to pick up new stitches.