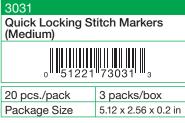

#### **Quick Locking Stitch Markers**

Lock-type stitch marker.

It can also be used in the unlocked position. Its undulated design prevents stretching of knitted stitches.

The small size is perfect for fine stitching on socks and laces.

The medium size is ideal for a wide range of projects including accessories and clothes.

The large size is suitable for Cowichan and fancy yarns in which medium-sized markers might be buried.

| 3035                          |     |
|-------------------------------|-----|
| Knitting Accessory Set for So | cks |
|                               |     |
|                               |     |
| o 51221 73035 1               |     |
|                               |     |

| 1 set/pack   | 3 packs/box          |
|--------------|----------------------|
| Package Size | 6.3 x 3.94 x 0.91 in |