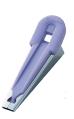

# **Sewing Notions**

 $5.8 \times 2.4 \times 0.8 \text{ in}$ 

482/W

Used to cut threads by placing the longer tip under the thread and pushing forward.

The seam ripper comes with a small ball to protect it from damaging the fabric.