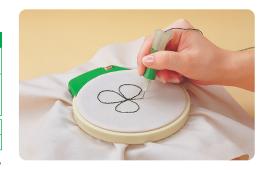

tips are sold separately

Mini Iron II has special interchangeable tips that can be used for Quilting, Sewing and Crafting. The Mini Iron II has four adaptable tips to be used for doll making, paper crafting and hard to reach corners.



The Large Tip works well on large projects.



The Slim Line Tip is perfect for working on seams or fabric folding projects.







7.75 x 3 x 0.38 in

Package Size



### **Embroidery Stitching Tools**

### Embroider easily by simply thrusting the needle into the fabric!

Enjoy perfectly aligned stitches.



### **Embroidery Stitching Tool**



| 1 set/pack   | 3 packs/box           |
|--------------|-----------------------|
| Package Size | 8.62 x 3.63 x 0.88 in |

\*Package includes Embroidery Stitching Tool, one 3-ply needle and one needle threader.



Place the fabric with the design in an embroidery hoop and stitch with a needle as if you are drawing a picture.





### Make a variety of stitches by thrusting the needles into the fabric in the same way.

#### Back stitch



Thrust the needle into the fabric surface.

Thrust needle in the direction of stitching.

### Satin stitch



Thrust the needle into the fabric surface.

Thrust needle as if filling the surface.

#### Loop stitch



Thrust needle from the back of the fabric.

Thrust needle while enjoying the three-dimensional look.

#### Velvet-like



Thrust needle from the back of the fabric.

Cut the end of the loop with scissors.











8802



8803







Embroidery Stitching Tool Needle Refill (Single Ply Needle)



| 1 pc./pack   | 3 packs/box           |
|-------------