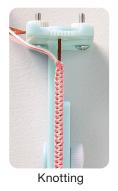

A darning needle set in a cute knitting needle shaped case.

Needle size: 2.50 × 70.0 mm

| 3121                           |                       |  |
|--------------------------------|-----------------------|--|
| Darning Needle Set (Bent tip)  |                       |  |
| 51221 35632 2                  |                       |  |
| 3 needles/pack                 | 3 packs/box           |  |
| Package Size                   | 6.13 x 2.13 x 0.75 in |  |
| A darning needle set in a cute |                       |  |

knitting needle shaped case.

Needle sizes: No. 15 (2 pcs.), No. 17 (1 pc.)

| 3168                         |                    |  |
|------------------------------|--------------------|--|
| Lace Darning Needle Set      |                    |  |
| 0 51221 73168 6              |                    |  |
| 0""51221"73168""6            |                    |  |
| 3 pcs./pack                  | 3 packs/box        |  |
| Package Size                 | 6.3 x 2.1 x 0.8 in |  |
| Easy and convenient corrying |                    |  |

Easy and convenient carrying case with a screw on cap stores needles neatly.

Needle sizes: No. 20, 22 (Bent tip) / No. 24