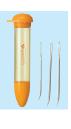

#### "To Finish"

Darning needles are essential for hand-knitting, including darning and grafting.

Yarn-friendly darning needles that prevent yarns from splitting with their rounded tips.

# Super Jumbo Tapestry Needle

2 needles/pack 3 packs/box Package Size 6.13 x 2 x 0.13 in

Large eye makes for easy threading of long-pile or extremely thick woolen yarn.

The tip of the needle is slightly curved, making it easier to pick up stitches.