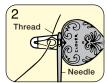

## How to use:

(1)Insert the wire on the black plate into the needle eye. (2)Insert the thread through the wire and the hole in the black plate. (3)Pull the needle off the wire.