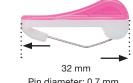

# Quick and easy quilt basting

The curved pin makes scooping and holding the fabric easy.

- Scoop 3 layers (top, batting and backing) of fabric keeping them spread out flat.
- Tip manufactured to ensure ease of pinning through fabric.

Pin diameter: 0.7 mm