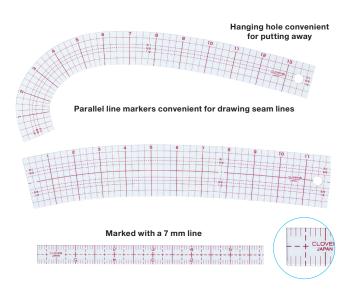

with seam allowance.



Hold the lever and place the cutter so the blade protrudes a little.



Cut the paper pattern aligning the stitch line with the desired seam allowance on the guideline.







Multipurpose measuring tool for sewing, quilting, knitting, crochet and embroidery.



A sewing ruler with adequate flexibility.

These rulers are perfect for sewing/knitting drafts or drawing seam lines.

Parallel lines can be drawn accurately at several distances.

The rulers are made of a flexible material to help measure curved portions.

You can clearly read scales even on dark-coloured fabrics and easily draw a true bias line with a 45° line.



The rulers come with a case.





Curves perfect for sewing

Deep curve For the neckline or armhole

Gentle curves For the hem and hip lines





The compact, easy-to-use curve ruler with parallel lines is useful for marking seam allowances.

These rulers are optimal for drawing curved lines when copying sewing patterns, creating drafts, or drawing curved seam lines quickly and neatly.

Parallel lines are marked along the edge of the curve, enabling the drawing of curved seam lines easily. This is a set of two curve rulers and a mini ruler (15 cm).





This ruler can simplify three-folding, hemming and cloth wrapping.

Measure, mark, and press hems and more in one step. Great for deep hems, long hems and to miter corners.

Heat resistant, thin, accurate ruler can be pressed with dry/steam iron, features non-slip surface to hold fabric for precise results.



6 x 6 in.



Great for pressing all sizes of dresden wedges, under edges