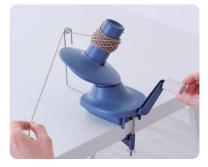

### Yarn Ball Winder

Smoothly wind balls of yarn with gentle effort

 1 set/pack
 1 pack/box

 Package Size
 6.77 × 6.3 × 5.59 in

Winding capacity: approx. 4.5 oz (for light knitting wool)

### Wind a substantial amount of yarn

The distance between the bobbin and the yarn guide has been designed to allow ample space for the winding of light knitting wool and ordinary skein (approx. 3.5 oz).

#### Winds yarn efficiently

The bobbin turns 4.4 times for each rotation of the handle.

This achieves efficient winding of balls of yarn with little movement.

### Handle can be turned with gentle effort

The long handle makes it easy to turn with gentle effort. The handle is oval-shaped for easy gripping. The clamp is equipped with thick rubber to hold the device firmly to the desk for stable winding.