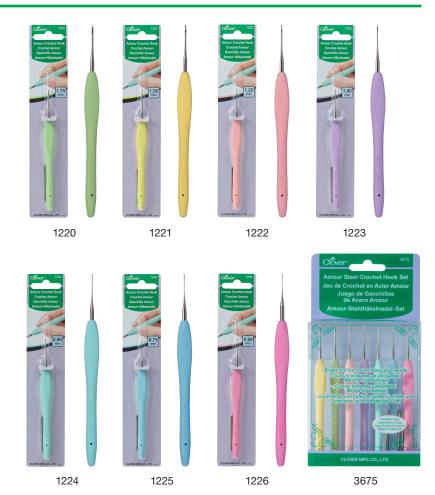

#### **Amour Crochet Hooks**

Amour Crochet Hooks are so comfortable to use that you won't want to stop.

With a soft, ergonomic handle and an ultra-smooth hook and shaft, crochet is always smooth and even.

#### Why Amour Crochet Hooks are the Best Choice:

- Carefully designed hook
- Easy to pull the yarn through the stitches and the stitches stay on the hook

Stitches don't slip off the hook making it easy to pick up stitches and pull the yarn through the stitches.

It is designed to make basic crocheting smooth and accurate.

The small hook passes through the stitches easily

<When pulling the yarn through the stitches>

The deep hook holds the yarn securely

- Hand-friendly grip
- 3D design achieves an easy grip

Grips with a 3D curve fit your fingertips comfortably. These perfectly fitting handles require no extra power, allowing you to knit tirelessly.

• Soft and nonslip material

The entire grip is made of nonslip material to serve many different crocheting styles.

It has a comfortable and soft touch.

| 1040/B-1049/J    |                      |
|------------------|----------------------|
| Amour Crochet He | ook                  |
| 1 pc./pack       | 3 packs/box          |
| Package Size     | 7.87 × 1.6 × 0.45 in |
| 1040/B           |                      |
| B (2.25 mm)      | 0                    |
| 1041/C           |                      |
| C (2.75 mm)      | 0 5 122 1 7 104 1 4  |
| 1042/D           |                      |
| D (3.25 mm)      | 0 5 122 1 7 1042 1   |
| 1043/E           |                      |
| E (3.5 mm)       | 0 5 122 1 7 1043 8   |
| 1044/F           |                      |
| F (3.75 mm)      | 0 5 122 1 7 1044     |
| 1045 G           |                      |
| G (4.0 mm)       | 0                    |
| 1046/7           |                      |
| 7 (4.5 mm)       | 0 5 122 1 7 1046     |
| 1047/H           |                      |
| H (5.0 mm)       | 0                    |
| 1048/I           |                      |
| I (5.5 mm)       | 0                    |
| 1049/J           |                      |
| J (6.0 mm)       | 0                    |

| 1053-1059          |                            |
|--------------------|----------------------------|
| Amour Crochet Hook |                            |
| 4 / 1              | 0 1 "                      |
| 1 pc./pack         | 3 packs/box                |
| Package Size       |                            |
| Size K-NP          | 8 × 1.5 × 1 in             |
| Size 12.0 mm-PQ    | 8.66 x 2 x 0.9 in          |
| 1053/K             |                            |
| K (6.5 mm)         | 0 51221 71053 <sub>7</sub> |
| 1054               |                            |
| 7.0 mm             | 0 51221 71054 4            |
| 1055/L             |                            |
| L (8.0 mm)         | o 51221 71055 <sub>1</sub> |
| 1056/ MN           |                            |
| MN (9.0 mm)        | 0 51221 71056 8            |
| 1057/NP            |                            |
| NP (10.0 mm)       | o 51221 71057 5            |
| 1058               |                            |
| 12.0 mm            | 0 51221 71058 <sub>2</sub> |
| 1059/PQ            |                            |
| PQ (15.0 mm)       | 0 51221 71059 9            |
|                    |                            |

| 3672                   |                   |
|------------------------|-------------------|
| Amour Crochet Hook Set |                   |
| 0 51221 73672 8        |                   |
| 1 set/box              |                   |
| Package Size           | 7.5 × 4.33 × 1 in |