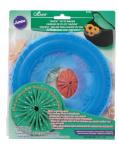

#### "To Finish"

Darning needles are essential for hand-knitting, including darning and grafting.

Yarn-friendly darning needles that prevent yarns from splitting with their rounded tips.