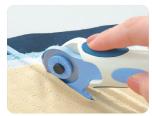

# **Sewing Notions**

 $5.8 \times 2.4 \times 0.8 \text{ in}$ 

482/W

Used to cut threads by placing the longer tip under the thread and pushing forward.

The seam ripper comes with a small ball to protect it from damaging the fabric.