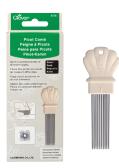

#### 3143 **Bamboo Marking Pins**

| 10 pins/pack | 3 packs/box           |
|--------------|-----------------------|
| Package Size | 7.56 x 2.75 x 0.28 in |

Long marking pin for thick knitted fabrics.

Length: Approx. 7 cm (2.75 in.)

Pins made from the same materials as the Bamboo Knitting Needles "Takumi".