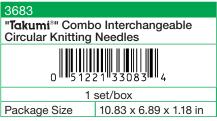

#### "Takumi®" Bamboo Interchangeable Circular Knitting Needles

3642

3643

3644

No. 11 (8.0 mm)

No. 13 (9.0 mm)

No. 15 (10.0 mm)

| 3633-3644                                                    |                            |
|--------------------------------------------------------------|----------------------------|
| Takumí®" Bamboo Interchangeable<br>Circular Knitting Needles |                            |
| 2 pcs./pack                                                  | 3 packs                    |
| Package Size                                                 | 8.27 x 3.15 x 0.17-0.43 in |
| 3633                                                         |                            |
| No. 3 (3.25 mm)                                              | 0 51221 73633 9            |
| 3634                                                         |                            |
| No. 4 (3.5 mm)                                               | 0 51221 73634 6            |
| 3635                                                         |                            |
| No. 5 (3.75 mm)                                              | 0 5 1221 73635 3           |
| 3636                                                         |                            |
| No. 6 (4.0 mm)                                               | 0 51221 73636 0            |
| 3637                                                         |                            |
| No. 7 (4.5 mm)                                               | 0 51221 73637 7            |
| 3638                                                         |                            |
| No. 8 (5.0 mm)                                               | 0 51221 73638 4            |
| 3639                                                         |                            |
| No. 9 (5.5 mm)                                               | 0 51221 73639 1            |
| 3640                                                         |                            |
| No. 10 (6.0 mm)                                              | 0 5 122 1 7 3 6 4 0 7      |
| 3641                                                         |                            |
| No. 10.5 (6.5 mm)                                            | 0 5 122 1 7 3 6 4 1 4      |

Combo includes 5 interchangeable cords and 12 tip sizes creating 60 possible combinations of circular knitting needles.

| 3650                            |                       |  |
|---------------------------------|-----------------------|--|
| Interchangeable Cord Connectors |                       |  |
| 0 51221 73650 6                 |                       |  |
| 2 pcs/pack                      | 3 packs/box           |  |
| Package Size                    | 7.28 x 2.76 x 0.16 in |  |