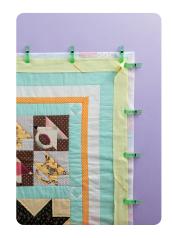

# **Wonder Clips**

- Great alternative to pins, especially when working with vinyls, piles, and heavy
- Holds layered sections of sewing projects such as, handle connectors to handbags, piping, etc. without distortion.
- Holds quilt binding while sewing.
- Easy to see on your work and easy to find when dropped to the floor.
- Works well with sergers.