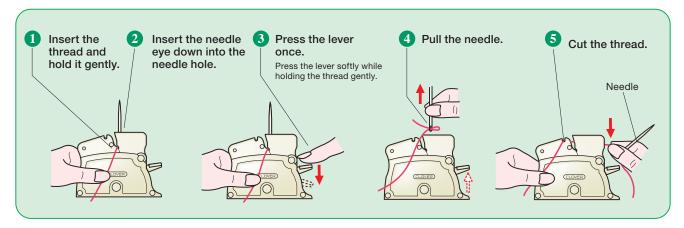

re.

## Eye-catching design with new functions.

Threader specially designed for embroidery threads (embroidery needles).











Embroidery Threader has a "Flat tip" for easy and smooth threading even with thick threads.

Thread even thick threads smoothly



# New original shape

Threads vertically align and pass through the needle eye smoothly.

Cross section of threads

<sup>\*</sup>Please use the designated number and types of threads for each embroidery needle.



## Thread both large-sized and small-sized needles easily and flawlessly.

You can easily thread needles of any size by inserting them into the same place and pressing a button. Most of Clover Needles (0.51-0.89 mm) for sewing and patchwork can be threaded.

Choose Clover Needles for smooth threading!





















Caution: If the thread does not go through, place the needle down and repeat the procedures 1 to 4.

- Make sure the thread thickness is applicable to the size of the needle.
- When the thread is pushed through the eye of the needle with too much force, it may be damaged. In this case, pull thread through the eye and cut off the damaged part.
   To store this product, remove needle.











Perfectly threads your needle. Most of Clover Needles (0.46-0.89 mm) for sewing and patchwork can be quickly threaded at a press of a button.



# **Dome Threaded Needle Case**

Store threaded needles by winding them onto the reel!











# **Magnet Pin Caddy**

Drop needles on the Magnet Pin Caddy and it will catch and store them in the same direction with its magnetic force.





7.28 x 4.72