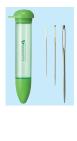

#### "To Finish"

Darning needles are essential for hand-knitting, including darning and grafting.

Yarn-friendly darning needles that prevent yarns from splitting with their rounded tips.

# Super Jumbo Tapestry Needle

2 needles/pack 3 packs/box Package Size 6.13 x 2 x 0.13 in

Large eye makes for easy threading of long-pile or extremely thick woolen yarn.

The tip of the needle is slightly curved, making it easier to pick up stitches.

Hook allows for easy threading of multi-ply and bulky yarns.

| 339                |                       |  |  |
|--------------------|-----------------------|--|--|
| Darning Needle Set |                       |  |  |
|                    |                       |  |  |
| 0 51221 35621 6    |                       |  |  |
| 3 needles/pack     | 3 packs/box           |  |  |
| Package Size       | 6.13 x 2.13 x 0.75 in |  |  |