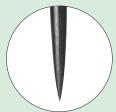

### Needle Tip : Sharp and strong needle tip

Clover's unique polishing process. To strengthen the tip, the first 0.5 mm are polished to a cone shape.