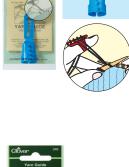

A convenient ring type yarn guide.

349

Yarn Guide (Large)

knit two or more yarns for stranded knitting or color work. The cover can be opened and closed for easy insertion and removal of yarn.

There is no need to worry about yarn slipping off during knitting.

Easy-to-fit open ring Inner diameter when open: approx. 1.75-1.875 in (45-48 mm)

Track the number of knitted stitches and rows.

Pendant style counter.

| 1 pc./pack   | 3 packs/box          |
|--------------|----------------------|
| Package Size | 4.88 x 2.5 x 0.25 in |