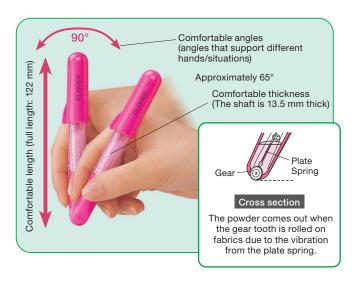

### **Designed for Ultimate Knitting Comfort**

PRO "Takumi" is a series of products that achieves ultimate knitting comfort based on the Takumi line of bamboo knitting needles. Make your knitting life more delightful with PRO "Takumi."

#### 1. Ideal Tapered Tips

Clover's high quality bamboo processing technology has achieved the ideal tapered tips which easily pick up stitches and avoids splitting yarn.

### 2. Silky smooth surface without top coat

The careful polishing process creates a smooth surface and natural texture for an ideal glide without your work slipping out.

### The engraved mark has been improved.

The engraving is now more subtly etched, resulting in a smoother surface that ensures uninterrupted yarn gliding.

#### 3. Flexible and relaxed cord

The new and improved cord will not kink or twist.

#### 4. Colour-coded tip \*1

Each cord size has a different colored tip, allowing for quick visual identification. The blend of aesthetics and practicality makes it visually appealing and useful.

\* The US 0-2 (2.00-2.75 mm) needle shafts are so thin that only metal fittings are used at the joints.

#### 5. Seamless smooth joints

Seamless needle-to-cord joints for smooth gliding without snagging. By reducing the size of the metal component, you can feel the bamboo texture more.

The rich texture of bamboo that only Takumi can offer fits comfortably in your hand.

The stainless steel metal component is both durable and resistant to age-related deterioration.

#### 6. Rotating cord \*2

Thanks to the rotating cord, it does not get twisted, allowing you to carry on knitting unhindered.

\*1,2: U.S. and U.K. Patented / Germany (patent pending)