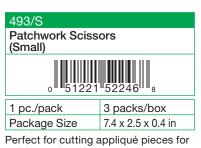

rs**

# **Patchwork Scissors**





Made from top-grade stainless steel, sharp and durable excellent for cutting multiple layers of fabric.

11.6 x 4 x 1 in

Package Size





| 493                |                    |  |  |  |            |             |
|--------------------|--------------------|--|--|--|------------|-------------|
| Patchwork Scissors |                    |  |  |  |            |             |
| 0 51221 52245 1    |                    |  |  |  |            |             |
|                    |                    |  |  |  | 1 pc./pack | 3 packs/box |
| Package Size       | 9.1 x 3.3 x 0.5 in |  |  |  |            |             |

Perfect for cutting multiple layers of fabric or cutting pieces for quilting. A cover is included for safe and easy handling and storage.









quilting and sewing.

## 493/L, 493, 493/S

The finely serrated blades will grip the fabric firmly for a precision cut.

Perfect for cutting multiple layers of fabric as well as quilt batting.



## Perfect for fine cutting.



| 493/CW Patchwork Scissors (Mini)    |                    |  |  |  |
|-------------------------------------|--------------------|--|--|--|
| o 51221 52249 9                     |                    |  |  |  |
| 1 pc./pack                          | 3 packs/box        |  |  |  |
| Package Size                        | 7.3 x 2.9 x 0.5 in |  |  |  |
| The pointed tip is perfect for fine |                    |  |  |  |

The pointed tip is perfect for fine cutting and trimming. Used for chenille quilting, appliqué, sewing and crafts. Heavy duty blades make it easy t