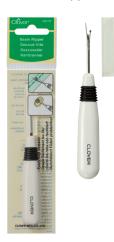

# **Sewing Notions**

 $5.8 \times 2.4 \times 0.8 \text{ in}$ 

482/W

Used to cut threads by placing the longer tip under the thread and pushing forward.

The seam ripper comes with a small ball to protect it from damaging the fabric.