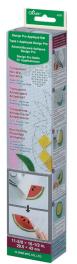

The thread cutter pendant has a built-in sharp circular blade

It can be set on top of a thread wheel or used as a pendant.

Available in antique silver & antique gold.

Makes it easy to cut paper patterns with seam allowance.

Hold the lever and place the cutter so the blade protrudes a little.

Cut the paper pattern aligning the stitch line with the desired seam allowance on the guideline.

Multipurpose measuring tool for sewing, quilting, knitting, crochet and embroidery.