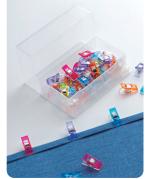

# Wonder Clips

All you have to do is clip it on and off

# **Wonder Clips**

- Great alternative to pins, especially when working with vinyls, piles, and heavy
- Holds layered sections of sewing projects such as, handle connectors to handbags, piping, etc. without distortion.
- Holds quilt binding while sewing.
- Easy to see on your work and easy to find when dropped to the floor.
- Works well with sergers.

# Wonder Clips

All you have to do is clip it on and off

| •                       |             |
|-------------------------|-------------|
| 3159                    |             |
| Wonder Clips (100 pcs.) |             |
|                         |             |
| 0 51221 73159 4         |             |
| 0 1 51221 73159 1 4     |             |
| 100 pcs./pack           | 3 packs/box |

Package Size Perfect for dressmaking which requires many pins to hold fabrics together.

8.46 x 4.72 x 2 in