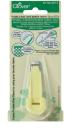

# **Sewing Notions**

The tracing wheel is used for marking directly onto fabrics. Suitable for marking on thin fabrics.

Trace and mark the holes by rolling the wheel forward along the paper pattern.

This wheel is used when transferring the pattern to fabrics using Tracing Paper "Clover Chacopy".

The blunt edges will mark the line without tearing the pattern or Chacopy carbon paper.

The Double Tracing Wheel can draw two lines at the same time and the space between each wheel can be changed in units of 5 mm.

Seam line and cutting line can be marked at the same time.

The space between the two wheels can be adjusted in units of 5 mm between 10-30 mm.

This cutter makes the job of opening buttonholes or small cuts on fabrics easy.