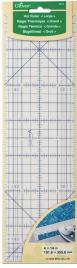

g curved seam lines quickly and neatly.

Parallel lines are marked along the edge of the curve, enabling the drawing of curved seam lines easily. This is a set of two curve rulers and a mini ruler (15 cm).





This ruler can simplify three-folding, hemming and cloth wrapping.

Measure, mark, and press hems and more in one step. Great for deep hems, long hems and to miter corners.

Heat resistant, thin, accurate ruler can be pressed with dry/steam iron, features non-slip surface to hold fabric for precise results.



6 x 6 in.



Great for pressing all sizes of dresden wedges, under edges of quilt block appliqué, and geometric appliqué for quilting.



This ruler is convenient for folding fabric over a long straight line or a curve

7806

Hot Hemmer

1 pc./pack



Thickness: 1.0 mm









4 x 14 in.























| 1 roll/pack  | 3 packs/box           |
|--------------|-----------------------|
| Package Size | 19.7 x 2.44 x 2.44 in |

- Lightweight, fusible web.
- Useful for appliqué on apparel, quilts, embroidery, and more.



| 4090                           |  |              |                       |
|--------------------------------|--|--------------|-----------------------|
| Wonder Fuse (9 x 8 in. sheets) |  |              |                       |
|                                |  | 10 pcs/pack  | 3 packs/box           |
|                                |  | Package Size | 11.81 x 8.78 x 0.1 in |

- Lightweight, fusible web.
- Useful for appliqué on apparel, quilts, embroidery, and more.











Contents: Appliqué mat: 1 Pressing sheet: 1

#### 4095 D