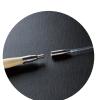

#### "Takumi®" Bamboo Interchangeable Circular Knitting Needles

3642

3643

3644

No. 11 (8.0 mm)

No. 13 (9.0 mm)

No. 15 (10.0 mm)

| 3633-3644                                                    |                            |
|--------------------------------------------------------------|----------------------------|
| Takumí®" Bamboo Interchangeable<br>Circular Knitting Needles |                            |
| 2 pcs./pack                                                  | 3 packs                    |
| Package Size                                                 | 8.27 x 3.15 x 0.17-0.43 in |
| 3633                                                         |                            |
| No. 3 (3.25 mm)                                              | 0 51221 73633 9            |
| 3634                                                         |                            |
| No. 4 (3.5 mm)                                               | 0 51221 73634 6            |
| 3635                                                         |                            |
| No. 5 (3.75 mm)                                              | 0 5 1221 73635 3           |
| 3636                                                         |                            |
| No. 6 (4.0 mm)                                               | 0 51221 73636 0            |
| 3637                                                         |                            |
| No. 7 (4.5 mm)                                               | 0 51221 73637 7            |
| 3638                                                         |                            |
| No. 8 (5.0 mm)                                               | 0 51221 73638 4            |
| 3639                                                         |                            |
| No. 9 (5.5 mm)                                               | 0 51221 73639 1            |
| 3640                                                         |                            |
| No. 10 (6.0 mm)                                              | 0 5 122 1 7 3 6 4 0 7      |
| 3641                                                         |                            |
| No. 10.5 (6.5 mm)                                            | 0 5 122 1 7 3 6 4 1 4      |

Combo includes 5 interchangeable cords and 12 tip sizes creating 60 possible combinations of circular knitting needles.

| 3650                            |                       |  |
|---------------------------------|-----------------------|--|
| Interchangeable Cord Connectors |                       |  |
| 0 51221 73650 6                 |                       |  |
| 2 pcs/pack                      | 3 packs/box           |  |
| Package Size                    | 7.28 x 2.76 x 0.16 in |  |