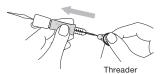

Thread both large-sized and smallsized needles.

How to use:

Antique gold Quilt Needle Threader used for threading fine needles.

How to use:

## How to use:

(1)Insert the wire on the black plate into the needle eye. (2)Insert the thread through the wire and the hole in the black plate. (3)Pull the needle off the wire.