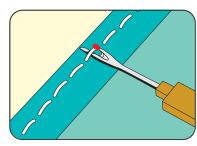

# **Sewing Notions**

The tracing wheel is used for marking directly onto fabrics. Suitable for marking on thin fabrics.

Trace and mark the holes by rolling the wheel forward along the paper pattern.

This wheel is used when transferring the pattern to fabrics using Tracing Paper "Clover Chacopy".