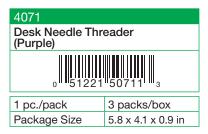

#### Threader made specially for kitting yarn

Thread darning needles easily.

This plate-like solid threader with a large hole is very convenient when using threads that are difficult to thread, such as hard-twist lace thread and fancy yarn.