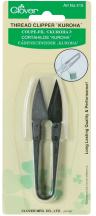

turning loops inside out. The loop can be used to insert cording by tying it to the hole. (See illustration 3.)













Seam allowance can be pressed with iron.

The loop can be used to insert cording by tying it to the hole.

Available widths: 6, 9, 12, 15, 18 mm







Clip provides firm hold on elastic end for pulling through casing with ease.

Suitable elastic width: 5/8 in. (15 mm) or

Width of casing opening: 3/4 in. (20 mm) or wider

Exceptional flexibility ensures smooth passage along curvy areas.







# "Quick Cut" Thread Cutter

The "Quick Cut" Thread Cutter allows you to quickly and easily separate your quilt chain pieces.









You can move the blade 12 positions to get a new blade edge.

Our unique design protects your fingers when you set and cut the thread.

















The thread cutter pendant has a built-in sharp circular blade

It can be set on top of a thread wheel or used as a pendant.

Available in antique silver & antique gold.

















Makes it easy to cut paper patterns with seam allowance.



Hold the lever and place the cutter so the blade protrudes a little.



Cut the paper pattern aligning the stitch line with the desired seam allowance on the guideline.







Multipurpose measuring tool for sewing, quilting, knitting, crochet and embroidery.



A sewing ruler with adequate flexibility.

These rulers are perfect for sewing/knitting drafts or drawing seam lines.

Parallel lines can be drawn accurately at several distances.

The rulers are made of a flexible material to help measure curved portions.

You can clearly read sc