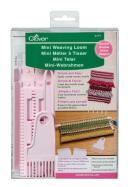

#### 3143 **Bamboo Marking Pins**

| 10 pins/pack | 3 packs/box           |
|--------------|-----------------------|
| Package Size | 7.56 x 2.75 x 0.28 in |

Long marking pin for thick knitted fabrics.

Length: Approx. 7 cm (2.75 in.)