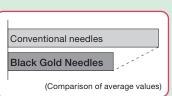

#### Special black plating

The special black plating provides outstanding rust resistance compared to conventional nickel plating. (Clover comparison).

> Simplified crosssection