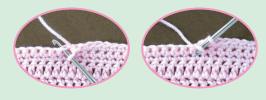

#### Why Amour Crochet Hooks are the Best Choice:

- Carefully designed hook
- Easy to pull the yarn through the stitches and the stitches stay on the hook

Stitches don't slip off the hook making it easy to pick up stitches and pull the yarn through the stitches.

It is designed to make basic crocheting smooth and accurate.

The small hook passes through the stitches easily

<When pulling the yarn through the stitches>

The deep hook holds the yarn securely

- Hand-friendly grip
- 3D design achieves an easy grip