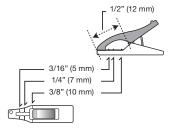

Clips to temporarily hold fabric together for sewing <mini> Narrow tips for precision clipping

- Precision clipping.
- · Small and light.
- · Works well with sergers.
- As a marking for pieces of fabric.
- Comes with a 3/16 in, 1/4 in, & 3/8 in scale.

The back of the clip is flat, keeping the fabric down, for easy feeding into the presser foot

Narrow tip with 4 projections to clip tightly! A guide scale which can estimate seam allowances in units of 3/16, 1/4 and 3/8 in

> Clips can be aligned with notch marks

3/16 in 1/4 in 3/8 in

When viewing

from the back

When viewing from the front

Though small, the Mini Wonder Clips have the same number of projections and clipping power as the regular Wonder Clips.