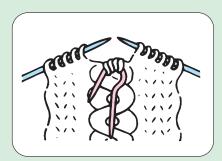

#### Fun & Fast, Crocheting in the Round! Simply work in the round using the 2 hooks and alternating the 2 yarns.

#### • Example of circular knitting

Simply work in rounds in a spiral using the two hooks and alternating the two yarns. It's easy to use and you can knit non-stop.

Use two yarns and knit alternatively.
The crocheted fabric is circular.

Pick up the stitch (the warp yarn of the preceding row or the back bump of chain stitch) with the left hook.

Use the right hook to stitch the other yarn and continue.

Enjoy different designs by combining yarns of different colours.

Plain Tunisian stitch

#### • Example of flat knitting

Pick up the stitch (the warp yarn of the preceding row or the back bump of chain stitch) with the left hook.

Pull up the yarn through the stitches from the left to the right.

Repeat 1 and 2.