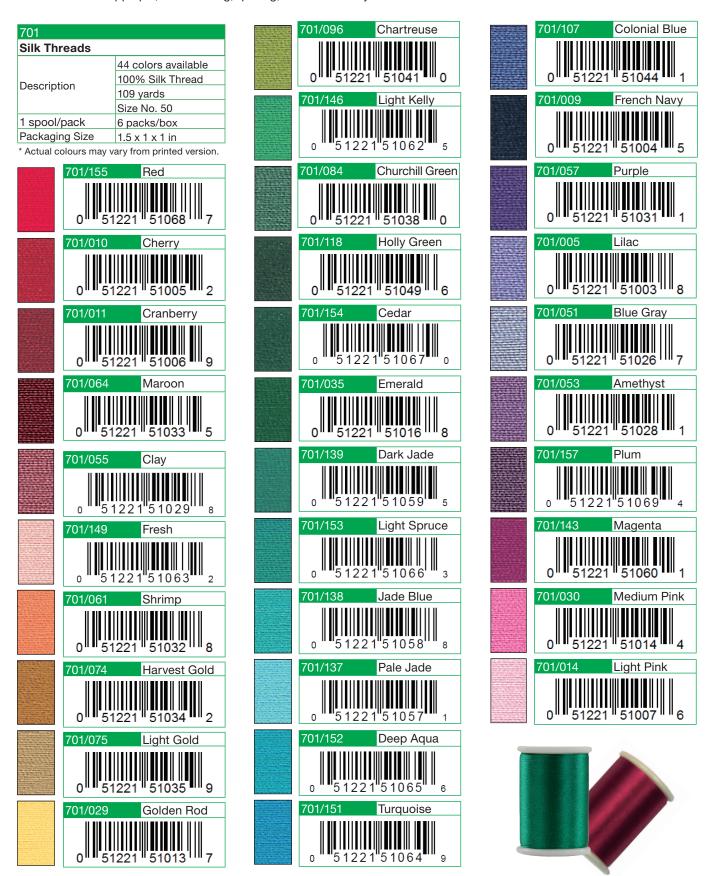

|



Velvety smooth with a glossy shine.

They are flexible and strong and will not twist or curl in use. Can be used for applique, hand sewing, quilting, and embroidery.

















## **Bordeaux Ultimate Scissors**

Innovative technique ensures a fine cut and unsurpassed durability.

These small, portable stainless-steel scissors can smoothly cut thick or multiple layers of fabric. With strong, durable blades and soft-to-grip handle, the scissors ensures a fine cut.







Superior quality for scissors of this size. Turn around easily with small blades.





9.45 x 3.78 x 0.49 in

Handy size. Fine cuts even when aligning piece cuts and seam allowances.





Package Size



# **Scissors**

# **Patchwork Scissors**





Made from top-grade stainless steel, sharp and durable excellent for cutting multiple layers of fabric.

11.6 x 4 x 1 in

Package Size





| 493                |                    |  |  |  |            |             |
|----------------