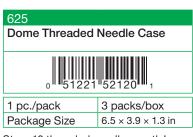

# **Dome Threaded Needle Case**

Store threaded needles by winding them onto the reel!