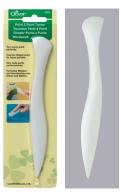

- Can be held in most comfortable position left or right handed
- Just a little downward force is all that is needed for significant pressing action.

## Press small areas with accuracy

- The roller's slight arc allows you to focus pressure on precise areas
- Roller edges will not leave creases on the fabric









2 pc./pack 8.66 x 3.35 x 0.87 in Package Size

Makes fabric easier to fold.







6.89 x 3.15 x 0.8 in

Hold while sewing or pressing.





Package Size

| 0 51221 77807 0 |
|-----------------|
|                 |

| 1 pc./pack   | 3 packs/box       |
|--------------|-------------------|
| Package Size | 10 x 2.6 x 0.5 in |

- Grippy tip for holding fabric.
- Angled tip for good reach and visibility.
- Heat resistant silicone tip for working near iron while pressing.







Turn every point perfectly.

7803

| Point 2 Point Turner       |
|----------------------------|
| 0 51221 77803 <sub>2</sub> |
|                            |

- 1 pc./pack 3 packs/box Package Size 10 x 2.56 x 0.35 in
- Curved end with tip for point turning.
- Fine tipped end for detail work.
- Designed to be comfortable and secure in hand when using either end.





Suitable for making creases and opening and folding the seam allowance of a piece.





Perfect for foundation piecing, patchwork and appliqué.

Made from abrasion-resistant durable material.















| 490/NV          |                       |  |
|-----------------|-----------------------|--|
| "HERA"™ Marker  |                       |  |
|                 |                       |  |
|                 |