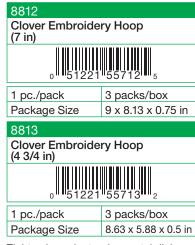

l (6 Ply Needle)



| Package Size 8 63 v 2 13 v 0 25 in     | 1 pc./pack   | 3 packs/box           |
|----------------------------------------|--------------|-----------------------|
| i ackage oize   0.00 x 2.10 x 0.20 iii | Package Size | 8.63 x 2.13 x 0.25 in |

Embroidery Stitching Tool Needle Refill (3 Ply Needle)



| 1 pc./pack   | 3 packs/box           |
|--------------|-----------------------|
| Package Size | 8.63 x 2.25 x 0.25 in |

**Embroidery Stitching Tool** 



| 2 pcs./pack  | 3 packs/box           |
|--------------|-----------------------|
| Package Size | 8.63 x 2.25 x 0.13 in |

Convenient threader for the Embroidery Stitching Tool.





### **Embroidery Stitching Tools**

#### Perfect for Embroidery Stitching.

Inner hoop grips the fabric firmly, keeping it tight.





Tighten hoop by turning metal dial. Keeps the thread from wrapping around the screw.



# "Kantan Couture " Bead Embroidery Tools





This old art of embroidery using a fine hook on a fine cloth stretched in frame is called "Tambour", reborn with Clover's "Kantan Couture" Bead Embroidery Tool.

Basic techniques with this tool can create beautiful motifs using sequins and beads. Embellish/Design and make it your own.

Your imagination possibilities are endless.







Beads and sequins are easily applied. Chain-stitching is a breeze.





Replacement needle exclusively for Bead Embroidery Tool.

Easy replacement with a screw on the handle.



### Stitch Dome

#### For easy and speedy embroidery and hemstitching!



Diameter: approx. 3 % in. Height: approx. 11/16 in.





Sewing



Appliq