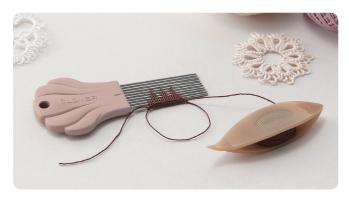

|
|-------|-----------------|------------|-----------------|
| Beige | 0 51221 79913 6 | Green      | 0 51221 79915 0 |
| 9914  |                 | 9916       |                 |
| Brown | 0 51221 79914 3 | Light Grey | 0 51221 79916 7 |



# Mini Weaving Loom

Simple and Easy!

Easily create woven motifs.

Many varieties of motifs result from different warp settings and yarn selections!





Finished size: Approx.



| 1 set/pack   | 3 packs/box           |
|--------------|-----------------------|
| Package Size | 10.12 x 6.5 x 1.46 in |



\*Use the Weaving Loom also as a single.











Height of the picot

### **Picot Comb**

Make successive picots of different heights without the struggle!



Large: Thick lace thread (#10-#50)







Small: Thin lace thread (#60-#100)







Use this tool to make tatting-lace picots of the same size.

• Picots of 10 different heights can

Large: about 1.2-17.9 mm Small: about 1.0-11.8 mm

\*Varies according to the number of comb teeth used

• Choose your picot comb according to the thickness of the thread you will use.

Large: thick lace thread (#10-#50) Small: thin lace thread (#60-#100)

\*Thickness of thread differs by manufacturer.
\*These values are given as a guide. Please use the thread you prefer. However, do not use thread that is too thick for the gaps between the comb's teeth.



### **Tatting Shuttles**





\* Assorted 2 pcs. from these 5 colours.













Spare Bobbin sets are for exclusive use with Bobbin Tatting Shuttles.







1 set/pack 3 packs/box Package Size 8.27 x 4.33 x 1.26 in



This case can st