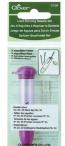

#### Threader made specially for kitting yarn

Thread darning needles easily.

This plate-like solid threader with a large hole is very convenient when using threads that are difficult to thread, such as hard-twist lace thread and fancy yarn.

Thread yarns easily!

| 3114                  |                    |  |
|-----------------------|--------------------|--|
| Antique Yarn Threader |                    |  |
| 0 51221 35666 7       |                    |  |
| 1 pc./pack            | 3 packs/box        |  |
| Package Size          | 5.1 x 2.8 x 0.4 in |  |

Antique designed threader for yarn and cotton lace.