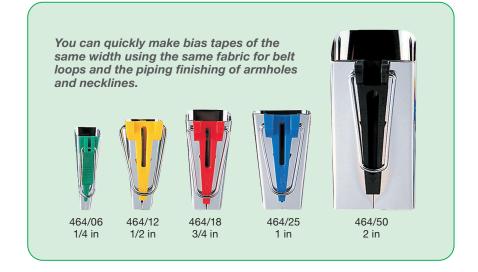

slide along as you sew.



Pair parts A/B and C/D should be combined.



Made of durable and extremely smooth plastic material.





# **Tape Makers**

### **Bias Tape Makers**

Make bias tapes in minutes!





























| 464/50                    |                   |  |
|---------------------------|-------------------|--|
| Bias Tape Maker<br>(2 in) |                   |  |
| 0 51221 50528 7           |                   |  |
| 1 pc./pack                | 3 packs/box       |  |
| Package Size              | 6.75 x 3 x 1.5 in |  |



Insert the fabric through the bias tape maker and iron.

#### How to use:

- (1) Cut the fabric according to size.
- (2) Insert the fabric through the tape maker.
- (3) Pin the fabric edge and iron the folded tape as you pull the tape maker.





### **Tape Makers**

### **Fusible Bias Tape Makers**

From Celtic Quilt appliqué to temporary piping tapes, this tape maker will expand the creativity of your work.





| 4011                             |                   |
|----------------------------------|-------------------|
| Fusible Bias Tape Maker (1/4 in) |                   |
| 0 51221 50542 3                  |                   |
| 1 pc./pack                       | 3 packs/box       |
| Package Size                     | 6.3 x 2.76 x 1 in |





| 4012                             |                   |
|----------------------------------|-------------------|
| Fusible Bias Tape Maker (3/8 in) |                   |
| 0 51221 50543 0                  |                   |
| 1 pc./pack                       | 3 packs/box