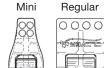

## Mini Wonder Clips

- Great alternative to pins, especially when working with vinyls, piles, and heavy weight fabrics.
- The small size works well with miniature patchwork, doll clothes, and all work that requires holding pieces together in tight sections.
- It is helpful when holding a curved line or for a short distance.
- Easy to see on your work and easy to find when dropped to the floor.

> Clips can be aligned with notch marks

3/16 in 1/4 in 3/8 in

When viewing

from the back

When viewing from the front

Though small, the Mini Wonder Clips have the same number of projections and clipping power as the regular Wonder Clips.