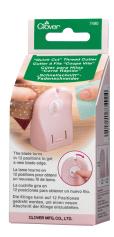

# "Quick Cut" Thread Cutter

The "Quick Cut" Thread Cutter allows you to quickly and easily separate your quilt chain pieces.

You can move the blade 12 positions to get a new blade edge.

Our unique design protects your fingers when you set and cut the thread.