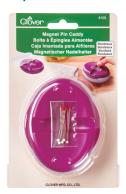

# **Magnet Pin Caddy**

Drop needles on the Magnet Pin Caddy and it will catch and store them in the same direction with its magnetic force.

7.28 x 4.72 x 1.57 in

Center groove makes picking up pins from caddy easy.

Package Size

Includes cover for safe and easy storage that also allows for stacking multiple caddy, and comes with fine and smooth Clover Silk Pins (10 pins) for trial.

Optimal shape for grabbing thread!