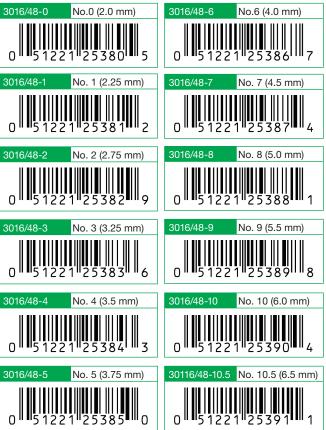

| 3016/48-0~10.5                                                       |                    |
|----------------------------------------------------------------------|--------------------|
| Bamboo Circular Knitting<br>Needles " <b>Takumi</b> " 48 in (120 cm) |                    |
| Description                                                          | 1 pc./pack         |
|                                                                      | 3 packs/box        |
| Package Size                                                         | 9 x 3.15 x 0.14 in |