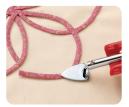

Web (Heat Adhesive Tape) in the upper groove.
- (2) Insert bias cut fabric in the lower groove.
- (3) Pull both materials at the same time and iron.
- (4) Remove the adhesive tape and apply.

### **Fusible Web**

This tape is convenient for holding Celtic quilt, stained glass quilt and appliqué in place.





The Fusible Web is a heat adhesive tape in the shape of a spider web that will keep the fabric soft and maintain its touch.







9100

1 set/pack

### Mini Iron & Accessories

This small, light iron is very easy to handle and can be used to press small areas.

It features a safety cover and switch on the handle to protect hands and fingers.





Package Size | 14.4 x 4.6 x 4.6 in









Convenient not only for patchwork and quilt but also for sewing and other various handcrafts.





For Celtic quilts

For mesh work





For making appliqué

For folding seam allowance

### Interchangeable tips are sold separately

Mini Iron II has special interchangeable tips that can be used for Quilting, Sewing and Crafting. The Mini Iron II has four adaptable tips to be used for doll making, paper crafting and hard to reach corners.



The Large Tip works well on large projects.



The Slim Line Tip is perfect for working on seams or fabric folding projects.







7.75 x 3 x 0.38 in

Package Size



### **Embroidery Stitching Tools**

### Embroider easily by simply thrusting the needle into the fabric!

Enjoy perfectly aligned stitches.



### **Embroidery Stitching Tool**



| 1 set/pack   | 3 packs/box           |
|--------------|-----------------------|
| Package Size | 8.62