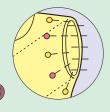

#### Hold fabrics temporarily with marking pins before finishing with a mattress stitch or by grafting.

Large head keeps the pin in place

Long shaft makes it easy for you to pin thick fabrics

Rounded tip prevents yarns from splitting

Pin and hold fabrics before closing side holes, grafting shoulder parts and connecting sleeves. Use special marking pins for knitting which are long and have a rounded tip.