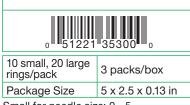

#### Lock-type stitch marker that stays in place for worry-free knitting

Locking Stitch Markers 3 packs/box

| 3109                         |
|------------------------------|
| Jumbo Locking Stitch Markers |
| 0 51221 35302 4              |

3 packs/box 12 pcs./pack 5 x 2.5 x 0.5 in Package Size Perfect for super bulky yarn.