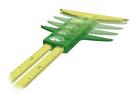

e the short side of the guide.







Stitching Strips: with two guides, you can sew



Sandwich with the two stitch guides







Move the ruler to set distance between needle and alignment guide 3/8" (9.5 mm) to 3" (76.2 mm). Your go-to Presser foot for parallel-line stitching and straight line machine quilting. Presser foot with built-in alignment ruler for guiding rows of parallel stitching.

Easily stitch multiple rows without marking every line.





This sliding gauge is useful in marking seam allowances.

Multipurpose sliding gauge useful for marking.





Convenient for drawing seam lines, hem lines, tucks, pleats,buttonholes and other markers where the same dimensions need to be used repeatedly.









A multifunctional 11 inch (279.4 mm) sliding gauge for easy marking!

























- 1 set/pack 3 packs/box Package Size 2.8 x 2.72 x 4.53 in
- Holds most type of bobbin.
- Secures thread ends no more tangles!
- See thread colours at a glance!
- Convenient and compact!











# **Marking Tools**

Pink

Chaco Liners are perfect for drawing thin lines. Wheel tip for accurate marking on fabric.



approx.







Powder chalk refills for Chaco Liners.









470/P



470/B Chaco Liner Refill (Blue)

Chaco Liner Refill (Pink)

470/W Chaco Liner Refill (White)

Chaco Liner Refill (Yellow)

| 2 pcs./pack  | 3 packs/box      |
|--------------|------------------|
| Package Size | 4.1 x 2.5 x 1 in |



## A powder chalk which allows you to mark fabric as if you are drawing with a pen

A powder-based chalk for drawing thin, beautiful lines.

4712

With its p