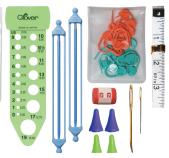

For Circular Knitting Needles: 24 - 36 in

Set contains: ① Point Protectors (Large): 2 pcs. Point Protectors (Small): 2 pcs. 2 Knitting Register: 1 pc. 3 Double-Ended Stitch Holders (Small): 2 pcs.

4 Locking Stitch Makers: 20 pcs. ⑤ Jumbo Tapestry Needle: 1 pc. 1 pc.

© Tapestry Needle (No. 17): ⑦ Tape Measure (1.5 m): ® Knitting Needle Gauge:

1 pc. 1 pc.