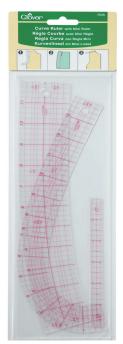

on top of a thread wheel or used as a pendant.

Available in antique silver & antique gold.

















Makes it easy to cut paper patterns with seam allowance.



Hold the lever and place the cutter so the blade protrudes a little.



Cut the paper pattern aligning the stitch line with the desired seam allowance on the guideline.







Multipurpose measuring tool for sewing, quilting, knitting, crochet and embroidery.



A sewing ruler with adequate flexibility.

These rulers are perfect for sewing/knitting drafts or drawing seam lines.

Parallel lines can be drawn accurately at several distances.

The rulers are made of a flexible material to help measure curved portions.

You can clearly read scales even on dark-coloured fabrics and easily draw a true bias line with a 45° line.



The rulers come with a case.





Curves perfect for sewing

Deep curve For the neckline or armhole

Gentle curves For the hem and hip lines





The compact, easy-to-use curve ruler with parallel lines is useful for marking seam allowances.

These rulers are optimal for drawing curved lines when copying sewing patterns, creating drafts, or drawing curved seam lines quickly and neatly.

Parallel lines are marked along the edge of the curve, enabling the drawing of curved seam lines easily. This is a set of two curve rulers and a mini ruler (15 cm).





This ruler can simplify three-folding, hemming and cloth wrapping.

Measure, mark, and press hems and more in one step. Great for deep hems, long hems and to miter corners.

Heat resistant, thin, accurate ruler can be pressed with dry/ste