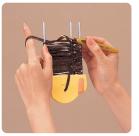

| "Hair Pin Lace" is a interwoven braid the using a basic techn | at |

8.8 x 5.8 x 0.8 in kage Size Pin Lace" is a traditional woven braid that can be made a basic technique known as "single crochet".

3 packs/box

Make braid widths: 2 - 8 cm. You can set every 1 cm.



As the ends clip on and off: You can quickly make long braids without any interruption.





#### With 3 pins:

Set a third pin in the middle for an even more beautiful braid.

As there are holes in the pin, you can pass other threads through the braid while braiding.

This lace tool can even be used for a variety of purposes, including connecting braids and make gathers.



### **Weaving Sticks**

### Fun and easy weaving!





Create unique accessories and decorations.





### Macrame Plant Hanger Gauge





Projects with unique designs can be created combining different types of macramé knots.





- Using this gauge, knots can be spaced evenly resulting in a beautiful finish
- With 1 in. (approximately 2.5 cm) increments, the gauge can be used to measure from 1 to 10 inches (approximately 2.5 to 25 cm)
- Package includes a Wonder Clip to make holding the gauge in place easi