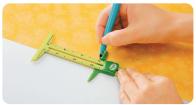

Swatch Ruler and Needle Gauge

| 1 pc./pack   | 3 packs/box           |
|--------------|-----------------------|
| Package Size | 8.66 x 6.38 x 0.06 in |

Measure your crochet hook or knitting needle size in US, metric and Japanese standard sizes.

The Swatch Ruler allows you to isolate a section of your work to easily count both stitches and rows.

Knitting Needle Gauge

| 0 01221      | 00011 /               |
|--------------|-----------------------|
|              |                       |
| 1 pc./pack   | 3 packs/box           |
| Package Size | 5.13 x 3.88 x 0.06 in |

#### A multi-purpose tool for knitting and crochet.

Swatch ruler

Can fit: Circular & Straight needles No. 0 - No. 15 (2.0 mm - 10.0 mm)

Can fit: Straight needles

No. 0 - No. 10 ½

(2.0 mm - 6.5 mm)

**Universal Knitting Counter** 