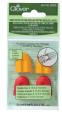

# Quick and easy quilt basting

The curved pin makes scooping and holding the fabric easy.

- Scoop 3 layers (top, batting and backing) of fabric keeping them spread out flat.
- Tip manufactured to ensure ease of pinning through fabric.

Pin diameter: 0.7 mm

## How to use

- 1. Scoop up the fabric.
- 2. Push down the closure, keeping the pin tip upwards and the base of pin touching fabric surface.
- 3. The pin is secured when it enters the closure.

Simply push the pin down. Easily open and close with one hand. Speedy basting and

reduced hand fatigue.

Can be used in places where Clips cannot reach.

With closed pins, no worry about pricking yourself.