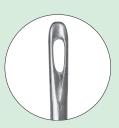

#### Needle Eye:

Shaped for easy threading

Clover's original oval shape adds strength to the eye while lengthening it for easy threading.

#### Gentle on threads

The needle eye is plated with pure gold. The characteristic softness of gold prevents the thread from fraying and breaking.

Designed to pass smoothly through fabric Grooved for smooth stitching through fabric.