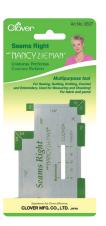

4 in. (20 mm) or wider

Exceptional flexibility ensures smooth passage along curvy areas.







# "Quick Cut" Thread Cutter

The "Quick Cut" Thread Cutter allows you to quickly and easily separate your quilt chain pieces.









You can move the blade 12 positions to get a new blade edge.

Our unique design protects your fingers when you set and cut the thread.

















The thread cutter pendant has a built-in sharp circular blade

It can be set on top of a thread wheel or used as a pendant.

Available in antique silver & antique gold.

















Makes it easy to cut paper patterns with seam allowance.



Hold the lever and place the cutter so the blade protrudes a little.



Cut the paper pattern aligning the stitch line with the desired seam allowance on the guideline.







Multipurpose measuring tool for sewing, quilting, knitting, crochet and embroidery.



A sewing ruler with adequate flexibility.

These rulers are perfect for sewing/knitting drafts or drawing seam lines.

Parallel lines can be drawn accurately at several distances.

The rulers are made of a flexible material to help measure curved portions.

You can clearly read scales even on dark-coloured fabrics and easily draw a true bias line with a 45° line.



The rulers come with a case.





Curves perfect for sewing

Deep curve For the neckline or armhole

Gentle curves For the hem and hip lines





The compact, easy-to-use curve ruler with parallel lines is useful for marking seam allowances.

These rulers are optimal for drawing curved lines when copying sewing patterns, creating drafts