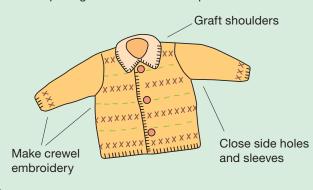

#### Hold fabrics temporarily with marking pins before finishing with a mattress stitch or by grafting.

Large head keeps the pin in place

Long shaft makes it easy for you to pin thick fabrics

Rounded tip prevents yarns from splitting

Pin and hold fabrics before closing side holes, grafting shoulder parts and connecting sleeves. Use special marking pins for knitting which are long and have a rounded tip.