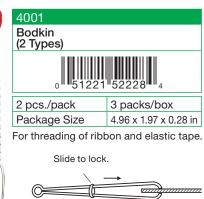

- The perfect tool for hiding or removing stray threads
- Easily slips through the top fabric, leaving no marks or punctures
- Ideal for long-arm quilters and machine embroidery

For turning loops inside out. The loop can be used to insert cording by tying it to the hole. (See illustration 3.)

Seam allowance can be pressed with iron.

The loop can be used to insert cording by tying it to the hole.

Available widths: 6, 9, 12, 15, 18 mm

Clip provides firm hold on elastic end for pulling through casing with ease.

Suitable elastic width: 5/8 in. (15 mm) or

Width of casing opening: 3/4 in. (20 mm) or wider

Exceptional flexibility ensures smooth passage along curvy areas.