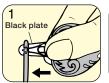

## How to use:

(1)Insert the wire on the black plate into the needle eye. (2)Insert the thread through the wire and the hole in the black plate. (3)Pull the needle off the wire.