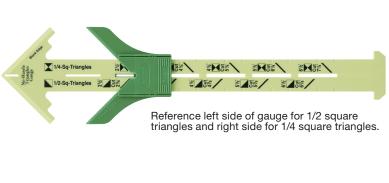

t side of the guide.







Stitching Strips: with two guides, you can sew



Sandwich with the two stitch guides







Move the ruler to set distance between needle and alignment guide 3/8" (9.5 mm) to 3" (76.2 mm). Your go-to Presser foot for parallel-line stitching and straight line machine quilting. Presser foot with built-in alignment ruler for guiding rows of parallel stitching.

Easily stitch multiple rows without marking every line.





This sliding gauge is useful in marking seam allowances.

Multipurpose sliding gauge useful for marking.





Convenient for drawing seam lines, hem lines, tucks, pleats,buttonholes and other markers where the same dimensions need to be used repeatedly.









A multifunctional 11 inch (279.4 mm) sliding gauge for easy marking!

























- 1 set/pack 3 packs/box Package Size 2.8 x 2.72 x 4.53 in
- Holds most type of bobbin.
- Secures thread ends no more tangles!
- See thread colours at a glance!
- Convenient and compact!











# **Marking Tools**

Pink

Chaco Liners are perfect for drawing thin lines. Wheel tip for accurate marking on fabric.



approx.







Powder chalk refills for Chaco Liners.









470/P



470/B Chaco Liner Refill (Blue)

Chaco Liner Refill (Pink)

470/W Chaco Liner Refill (White)

Chaco Liner Refill (Yellow)

| 2 pcs./pack  | 3 packs/box      |
|--------------|------------------|
| Package Size | 4.1 x 2.5 x 1 in |



## A powder chalk which allows you to mark fabric as if you are drawing with a pen

A powder-based chalk for drawing thin, beautiful lines.

4712

With its pen-like us