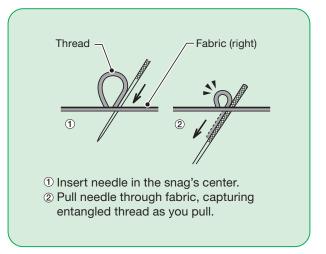

# Sewing, Quilting & Embroidery Needles

Easily repair snags in knitted and woven garments!