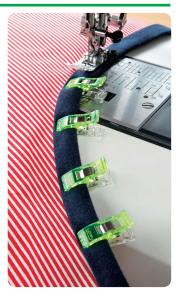

# **Wonder Clips**

- Great alternative to pins, especially when working with vinyls, piles, and heavy
- Holds layered sections of sewing projects such as, handle connectors to handbags, piping, etc. without distortion.
- Holds quilt binding while sewing.
- Easy to see on your work and easy to find when dropped to the floor.
- Works well with sergers.