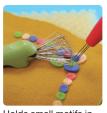

# Quick and easy quilt basting

The curved pin makes scooping and holding the fabric easy.

- Scoop 3 layers (top, batting and backing) of fabric keeping them spread out flat.
- Tip manufactured to ensure ease of pinning through fabric.

Pin diameter: 0.7 mm

## How to use

- 1. Scoop up the fabric.
- 2. Push down the closure, keeping the pin tip upwards and the base of pin touching fabric surface.
- 3. The pin is secured when it enters the closure.

Simply push the pin down. Easily open and close with one hand. Speedy basting and

reduced hand fatigue.

Can be used in places where Clips cannot reach.

With closed pins, no worry about pricking yourself.