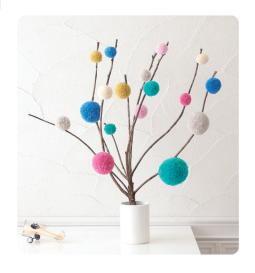

|
| 4 pcs./pack                         | 3 packs/box           |
| Package Size                        | 8.66 x 5.12 x 1.38 in |

Includes 4 Pom-Pom Makers in different sizes with new specifications!

Finished size: Approx. 1 % , 1 % , 2 1/2 , 3 % inches in diameter



| 3124                  |                       |
|-----------------------|-----------------------|
| Pom-Pom Maker (Small) |                       |
| 0 51221 35679 7       |                       |
| 2 pcs./pack           | 3 packs/box           |
| Package Size          | 8.63 x 3.25 x 1.38 in |

Finished size: Approx. 1 3/6, 1 5/6 inches in diameter





Finished size: Approx. 2  $\frac{1}{2}$ , 3  $\frac{3}{6}$  inches in diameter





The measuring scale on the arch makes it easy to create multi-colored pom-pom.









### Pom-Pom Makers



### 3127 Pom-Pom Maker (Extra Small)



2 pcs./pack 3 packs/box Package Size 6.5 x 2.75 x 0.88 in

Finished size: Approx. 3/4 inches in diameter





### 3128 Pom-Pom Maker (Extra Large)



 1 pc./pack
 3 packs/box

 Package Size
 8.63 x 5.63 x 2.25 in

Finished size: Approx. 4 ½ inches in diameter



### **Tassel Makers**

#### Create tassels with your favorite threads!

Easily make tassels with embroidery thread, woolen yarns and others.





### 9940 Tassel Maker (Small)



1 pc./pack 3 packs/box Package Size 8.66 x 5.71 x 0.79 in





#### 9941 Tassel Maker (Large)



 1 pc./pack
 3 packs/box

 Package Size
 8.66 x 6.3 x 0.79 in







# "QUICK" Yo-Yo Makers

#### Quick and easy Yo-Yo Maker templates!

"QUICK" Yo-Yo Makers allow you to make evenly spaced stitc