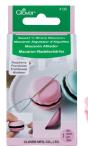

# Sweet 'n Sharp Macaron

Cute magnetic needle holder & Needle sharpener.

- Catch needles on magnetic surface.
- Polish needles with cream filled cushion.
- Needles sharpened regularly penetrate smoothly the fabric.

#### 4130 Sweet 'n Sharp Macaron Sweet 'n Sharp Macaron (Raspberry) (Pistachio) 1 pc./pack 3 packs/box 1 pc./pack 3 packs/box 4.72 x 2.36 x 0.91 in 4.72 x 2.36 x 0.91 in Package Size Package Size

## How to polish needles

- 1. Insert the needle slowly into the central filling cushion part.
- 2. Hold the upper and lower sides of
- the macaron.

3. While checking the polishing condition, insert and pull out the needle several times.