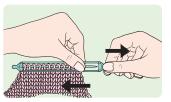

Prevents stitches from slipping off knitting needle.

For needle sizes: 17-19

To transfer stitches onto the Double-Ended Stitch Holder, remove either end cap of the elastic band from the double-point needle, slip stitches onto the Holder, then replace the end cap.