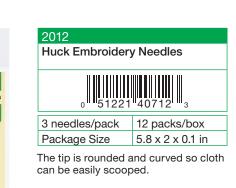

Easy and convenient carrying case with a screw on cap stores needles neatly.

Needle sizes: No. 20, 22 (Bent tip) / No. 24