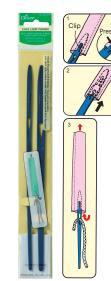

- The perfect tool for hiding or removing stray threads
- Easily slips through the top fabric, leaving no marks or punctures
- Ideal for long-arm quilters and machine embroidery

For turning loops inside out. The loop can be used to insert cording by tying it to the hole. (See illustration 3.)

Seam allowance can be pressed with iron.

The loop can be used to insert cording by tying it to the hole.

Available widths: 6, 9, 12, 15, 18 mm

Clip provides firm hold on elastic end for pulling through casing with ease.