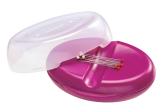

# **Magnet Pin Caddy**

Drop needles on the Magnet Pin Caddy and it will catch and store them in the same direction with its magnetic force.

7.28 x 4.72 x 1.57 in

Center groove makes picking up pins from caddy easy.

Package Size

Includes cover for safe and easy storage that also allows for stacking multiple caddy, and comes with fine and smooth Clover Silk Pins (10 pins) for trial.

Optimal shape for grabbing thread!