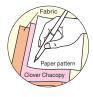

# **Sewing Notions**

The tracing wheel is used for marking directly onto fabrics. Suitable for marking on thin fabrics.

Trace and mark the holes by rolling the wheel forward along the paper pattern.

This wheel is used when transferring the pattern to fabrics using Tracing Paper "Clover Chacopy".

The blunt edges will mark the line without tearing the pattern or Chacopy carbon paper.

The Double Tracing Wheel can draw two lines at the same time and the space between each wheel can be changed in units of 5 mm.