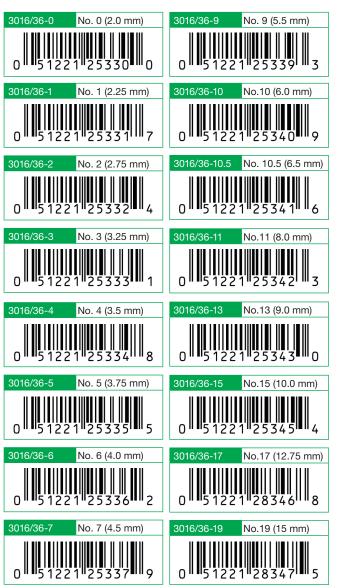

#### Bamboo Circular Knitting Needles Tokumi®

| 3016/36-0~19                                                         |                           |
|----------------------------------------------------------------------|---------------------------|
| Bamboo Circular Knitting<br>Needles " <b>Takumi</b> ®" 36 in (91 cm) |                           |
| Description                                                          | 1 pc./pack                |
|                                                                      | 3 packs/box               |
| Package Size                                                         |                           |
| Size 0-15                                                            | 9.13 x 3.13 x 0.25-0.5 in |
| Size 17-19                                                           | 9 x 4.33 x 0.5-0.63 in    |