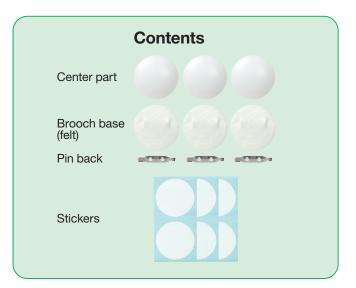

78430 <sup>    </sup> 9 |                      |  |
| 1 set/pack 3 packs/box                                         |                      |  |
| Package Size                                                   | 8.66 x 4.8 x 0.35 in |  |

The parts set included will enable you to create a Rosette.

|                         |        | Small maker |                |  |
|-------------------------|--------|-------------|----------------|--|
| Finished size (approx.) |        |             |                |  |
|                         |        | 1 3/4 in.   | 2 in.          |  |
| Ribbon                  | Width  | 1/2 in.     | 3/4 in. /1 in. |  |
|                         | Length | 23 in.      | 23 in.         |  |



### Parts set for the Rosette Maker(sold separately).





















### Clover Circle ~Where Creativity Never Ends~





### CC-1 Clover Sewing & Quilting Circle

| 1 set/pack | 1 packs/box            |
|------------|------------------------|
| Rack Size  | 5.5 ft x 18 in x 16 in |

Clover's Sewing Circle is a collection of essential sewing tools providing for infinite creative potential. It represents an assembly of the very finest sewing notions manufactured by Clover to fit the needs of virtually any sewing technique for home décor, fashion, quilting, or crafting applications. Featured are tools to measure, mark, cut, pin, and sew. Included are needle threaders, bias tape makers, awls, seam rippers, tracing wheels, fusible products and pressing accessories. Every purposeful tool is arranged systematically on a five panel spinner rack. The ultimate p