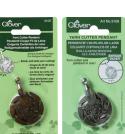

Easy-to-fit open ring Inner diameter when open: approx. 1.75-1.875 in (45-48 mm)

Track the number of knitted stitches and rows.

Pendant style counter.

| 1 pc./pack   | 3 packs/box          |
|--------------|----------------------|
| Package Size | 4.88 x 2.5 x 0.25 in |

Yarn can be cut using any of the grooves.

Rotary cutting blade is integrated with pendant, making it safe to use.

and rows with a push of a button.

Securely locks onto knitted stitches. One-touch action for placement and removal.