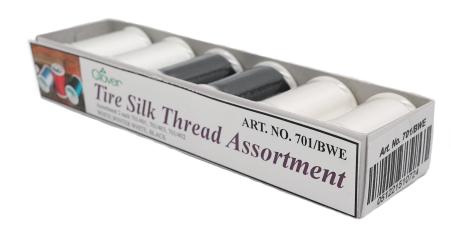

#### Why Amour Crochet Hooks are the Best Choice:

- Carefully designed hook
- Easy to pull the yarn through the stitches and the stitches stay on the hook

Stitches don't slip off the hook making it easy to pick up stitches and pull the yarn through the stitches.

It is designed to make basic crocheting smooth and accurate.

The small hook passes through the stitches easily

<When pulling the yarn through the stitches>

The deep hook holds the yarn securely

- Hand-friendly grip
- 3D design achieves an easy grip

Grips with a 3D curve fit your fingertips comfortably. These perfectly fitting handles require no extra power, allowing you to knit tirelessly.

• Soft and nonslip material

The entire grip is made of nonslip material to serve many different crocheting styles.

It has a comfortable and soft touch.

| 1040/B-1049/J    |                      |
|------------------|----------------------|
| Amour Crochet He | ook                  |
| 1 pc./pack       | 3 packs/box          |
| Package Size     | 7.87 × 1.6 × 0.45 in |
| 1040/B           |                      |
| B (2.25 mm)      | 0                    |
| 1041/C           |                      |
| C (2.75 mm)      | 0 5 122 1 7 104 1 4  |
| 1042/D           |                      |
| D (3.25 mm)      | 0 5 122 1 7 1042 1   |
| 1043/E           |                      |
| E (3.5 mm)       | 0 5 122 1 7 1043 8   |
| 1044/F           |                      |
| F (3.75 mm)      | 0 5 122 1 7 1044     |
| 1045 G           |                      |
| G (4.0 mm)       | 0                    |
| 1046/7           |                      |
| 7 (4.5 mm)       | 0 5 122 1 7 1046     |
| 1047/H           |                      |
| H (5.0 mm)       | 0                    |
| 1048/I           |                      |
| I (5.5 mm)       | 0                    |
| 1049/J           |                      |
| J (6.0 mm)       | 0                    |