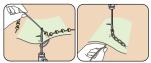

ool** 



| 2 pcs./pack  | 3 packs/box           |
|--------------|-----------------------|
| Package Size | 8.63 x 2.25 x 0.13 in |

Convenient threader for the Embroidery Stitching Tool.





### **Embroidery Stitching Tools**

#### Perfect for Embroidery Stitching.

Inner hoop grips the fabric firmly, keeping it tight.





Tighten hoop by turning metal dial. Keeps the thread from wrapping around the screw.



# "Kantan Couture " Bead Embroidery Tools





This old art of embroidery using a fine hook on a fine cloth stretched in frame is called "Tambour", reborn with Clover's "Kantan Couture" Bead Embroidery Tool.

Basic techniques with this tool can create beautiful motifs using sequins and beads. Embellish/Design and make it your own.

Your imagination possibilities are endless.







Beads and sequins are easily applied. Chain-stitching is a breeze.





Replacement needle exclusively for Bead Embroidery Tool.

Easy replacement with a screw on the handle.



### Stitch Dome

#### For easy and speedy embroidery and hemstitching!



Diameter: approx. 3 % in. Height: approx. 11/16 in.





Sewing



Appliqué

"Wonder Clips" is not included in the set.

### The secret to its ease of use



How to Use:



1. Place the Stitch Dome under the fabric.



2. Fix the fabric with the elastic band, work on your embroidery or hemstitching using the surface of the Stitch Dome.

### **Punch Needle and Hoop**

#### Just like painting with yarn!





Package Size 7.72 x 2.36 x 1

Contents: Punch needle, Ring, Tapestry needle and String (for threader)

Comes with adjusting rings to ens