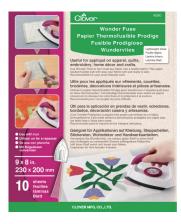

The thread cutter pendant has a built-in sharp circular blade

It can be set on top of a thread wheel or used as a pendant.

Available in antique silver & antique gold.

Makes it easy to cut paper patterns with seam allowance.

Hold the lever and place the cutter so the blade protrudes a little.

Cut the paper pattern aligning the stitch line with the desired seam allowance on the guideline.

Multipurpose measuring tool for sewing, quilting, knitting, crochet and embroidery.