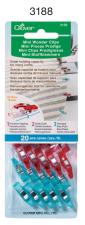

## Mini Wonder Clips

- Great alternative to pins, especially when working with vinyls, piles, and heavy weight fabrics.
- The small size works well with miniature patchwork, doll clothes, and all work that requires holding pieces together in tight sections.
- It is helpful when holding a curved line or for a short distance.
- Easy to see on your work and easy to find when dropped to the floor.

| 20 pcs./pack | 3 packs/box          |
|--------------|----------------------|
| Package Size | 7.5 x 3.15 x 0.59 in |
|              |                      |

| 50 pcs./pack | 3 packs/box      |
|--------------|------------------|
| Package Size | 5.9 x 3 x 1.3 in |

Clips to temporarily hold fabric together for sewing <mini> Narrow tips for precision clipping

- Precision clipping.
- · Small and light.
- · Works well with sergers.
- As a marking for pieces of fabric.
- Comes with a 3/16 in, 1/4 in, & 3/8 in scale.

The back of the clip is flat, keeping the fabric down, for easy feeding into the presser foot

Narrow tip with 4 projections to clip tightly! A guide scale which can estimate seam allowances in units of 3/16, 1/4 and 3/8 in

> Clips can be aligned with notch marks

3/16 in 1/4 in 3/8 in

When viewing

from the back

When viewing from the front

Though small, the Mini Wonder Clips have the same number of projections and clipping power as the regular Wonder Clips.