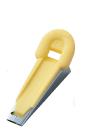

# **Sewing Notions**

The tracing wheel is used for marking directly onto fabrics. Suitable for marking on thin fabrics.

Trace and mark the holes by rolling the wheel forward along the paper pattern.

This wheel is used when transferring the pattern to fabrics using Tracing Paper "Clover Chacopy".

The blunt edges will mark the line without tearing the pattern or Chacopy carbon paper.

The Double Tracing Wheel can draw two lines at the same time and the space between each wheel can be changed in units of 5 mm.

Seam line and cutting line can be marked at the same time.

The space between the two wheels can be adjusted in units of 5 mm between 10-30 mm.

This cutter makes the job of opening buttonholes or small cuts on fabrics easy.