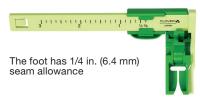

A stitch guide that can be aligned with the edge of the fabric for stitching.







This guide is suitable for sewing machines of which gap between a needle clamp screw and a needle plate is higher than 8 mm.





If the stitch guide is aligned with the fabric before stitching with a sewing machine, a neat stitch with a consistent seam-width can be achieved.

The guide comes with an adhesive sheet that can adhere to both metal and plastic surfaces, enabling it to be fixed at any location.



Two guides can be connected and used together

## Stitching straight



Use the long side of



Use both guides connected. Inner curve



Outer curve

Stitching curves: Use the short side of the guide.







Stitching Strips: with two guides, you can sew



Sandwich with the two stitch guides







Move the ruler to set distance between needle and alignment guide 3/8" (9.5 mm) to 3" (76.2 mm). Your go-to Presser foot for parallel-line stitching and straight line machine quilting. Presser foot with built-in alignment ruler for guiding rows of parallel stitching.

Easily stitch multiple rows without marking every line.





This sliding gauge is useful in marking seam allowances.

Multipurpose sliding gauge useful for marking.





Convenient for drawing seam lines, hem lines, tucks, pleats,buttonholes and other markers where the same dimensions need to be used repeatedly.









A multifunctional 11 inch (279.4 mm) sliding gauge for easy marking!

























- 1 set/pack 3 packs/box Package Size 2.8 x 2.72 x 4.53 in
- Holds most type of bobbin.
- Secures thread ends n