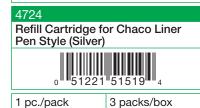

#### Circular Knitting Needles PRO "**Takumi**®" (16 in/40 cm) Packing 1 pc./pack 3 packs/box

7.28 × 3.54 × 0.2 - 0.5 in

0 51221 23301

0 51221 23308

3327 24 in US 5 I 3.75 mm