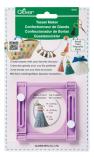

| 2 pcs./pack           | 3 packs/box           |
| Package Size          | 8.63 x 3.25 x 1.38 in |

Finished size: Approx. 1 3/6, 1 5/6 inches in diameter





Finished size: Approx. 2  $\frac{1}{2}$ , 3  $\frac{3}{6}$  inches in diameter





The measuring scale on the arch makes it easy to create multi-colored pom-pom.









### Pom-Pom Makers



### 3127 Pom-Pom Maker (Extra Small)



2 pcs./pack 3 packs/box Package Size 6.5 x 2.75 x 0.88 in

Finished size: Approx. 3/4 inches in diameter





### 3128 Pom-Pom Maker (Extra Large)



 1 pc./pack
 3 packs/box

 Package Size
 8.63 x 5.63 x 2.25 in

Finished size: Approx. 4 ½ inches in diameter



### **Tassel Makers**

#### Create tassels with your favorite threads!

Easily make tassels with embroidery thread, woolen yarns and others.





### 9940 Tassel Maker (Small)



1 pc./pack 3 packs/box Package Size 8.66 x 5.71 x 0.79 in





#### 9941 Tassel Maker (Large)



 1 pc./pack
 3 packs/box

 Package Size
 8.66 x 6.3 x 0.79 in







# "QUICK" Yo-Yo Makers

#### Quick and easy Yo-Yo Maker templates!

"QUICK" Yo-Yo Makers allow you to make evenly spaced stitches to create beautiful gathers.

Fold the seam allowance, rounding off to make a nicely shaped yo-yo.



































1. Place the fabric between the plates and cut off the seam allowance leaving 3-5 mm.



3. Remove the plates and gather the thread.



2. Stitch following the holes in



4. Gather tightly, knot the end and hide it by placing it inside.



5. Round off to a nice shape









Approx. 3 1/2 in



### Kanzashi Flower Makers

Simply