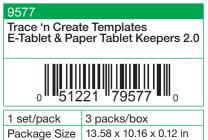

### 3163 Fork Blocking Pins

| 40 pins./pack | 3 packs/box           |
|---------------|-----------------------|
| Package Size  | 5.12 x 2.95 x 0.63 in |

U-Pin for secure pinning and easy removal. Iron smoothly with forkshared curved pins.