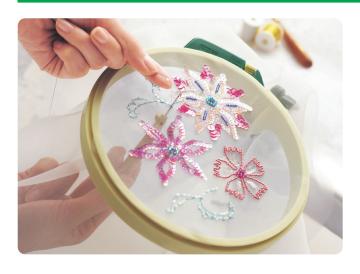

----------|--------------|-----------------------|
| i ackage oize   0.00 x 2.10 x 0.20 iii | Package Size | 8.63 x 2.13 x 0.25 in |

Embroidery Stitching Tool Needle Refill (3 Ply Needle)



| 1 pc./pack   | 3 packs/box           |
|--------------|-----------------------|
| Package Size | 8.63 x 2.25 x 0.25 in |

**Embroidery Stitching Tool** 



| 2 pcs./pack  | 3 packs/box           |
|--------------|-----------------------|
| Package Size | 8.63 x 2.25 x 0.13 in |

Convenient threader for the Embroidery Stitching Tool.





### **Embroidery Stitching Tools**

#### Perfect for Embroidery Stitching.

Inner hoop grips the fabric firmly, keeping it tight.





Tighten hoop by turning metal dial. Keeps the thread from wrapping around the screw.



# "Kantan Couture " Bead Embroidery Tools





This old art of embroidery using a fine hook on a fine cloth stretched in frame is called "Tambour", reborn with Clover's "Kantan Couture" Bead Embroidery Tool.

Basic techniques with this tool can create beautiful motifs using sequins and beads. Embellish/Design and make it your own.

Your imagination possibilities are endless.







Beads and sequins are easily applied. Chain-stitching is a breeze.





Replacement needle exclusively for Bead Embroidery Tool.

Easy replacement with a screw on the handle.



### Stitch Dome

#### For easy and speedy embroidery and hemstitching!



Diameter: approx. 3 % in. Height: approx. 11/16 in.





Sewing



Appliqué

"Wonder Clips" is not included in the set.

### The secret to its ease of use



How to Use:



1. Place the Stitch Dome under th