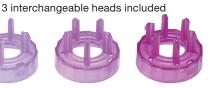

#### "Takumi®" Bamboo Interchangeable Circular Knitting Needles

3642

3643

3644

No. 11 (8.0 mm)

No. 13 (9.0 mm)

No. 15 (10.0 mm)

| 3633-3644                                                    |                            |
|--------------------------------------------------------------|----------------------------|
| Takumí®" Bamboo Interchangeable<br>Circular Knitting Needles |                            |
| 2 pcs./pack                                                  | 3 packs                    |
| Package Size                                                 | 8.27 x 3.15 x 0.17-0.43 in |
| 3633                                                         |                            |
| No. 3 (3.25 mm)                                              | 0 51221 73633 9            |
| 3634                                                         |                            |
| No. 4 (3.5 mm)                                               | 0 51221 73634 6            |
| 3635                                                         |                            |
| No. 5 (3.75 mm)                                              | 0 5 1221 73635 3           |
| 3636                                                         |                            |
| No. 6 (4.0 mm)                                               | 0 51221 73636 0            |
| 3637                                                         |                            |
| No. 7 (4.5 mm)                                               | 0 51221 73637 7            |
| 3638                                                         |                            |
| No. 8 (5.0 mm)                                               | 0 51221 73638 4            |
| 3639                                                         |                            |
| No. 9 (5.5 mm)                                               | 0 51221 73639 1            |
| 3640                                                         |                            |
| No. 10 (6.0 mm)                                              | 0 5 122 1 7 3 6 4 0 7      |
| 3641                                                         |                            |
| No. 10.5 (6.5 mm)                                            | 0 5 122 1 7 3 6 4 1 4      |

Combo includes 5 interchangeable cords and 12 tip sizes creating 60 possible combinations of circular knitting needles.

| 3650                            |                       |  |
|---------------------------------|-----------------------|--|
| Interchangeable Cord Connectors |                       |  |
| 0 51221 73650 6                 |                       |  |
| 2 pcs/pack                      | 3 packs/box           |  |
| Package Size                    | 7.28 x 2.76 x 0.16 in |  |

Set includes 9 sizes, 5 different interchangeable cords, and 5 cord stoppers.