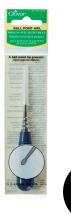

# **Sewing Notions**

The Straight Tailor's Awl and the Tapered Tailor's Awl are convenient for detailed work.

These awls are used for detailed work such as shaping the edges, feeding the cloth into the sewing machine and untying threads. With a sharp edge like an artillery shell, the awl is suitable for marking and opening holes especially for thick fabrics and leather.

Designed for piercing small holes or craft works for doll making.

Useful in punching holes in leather and fabrics, pulling out corners, and widening out spaces.

for such tasks as producing curves, feeding cloth, or undoing seams. In addition, the tip has a smooth finish, which makes injury to the cloth or your fingers difficult.

The Ball Point Awl is used for making a hole by carefully stretching the fabric without thread breakage.