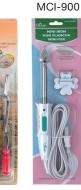

at adhesive tapes.







Finished tape width 3/8 in

#### How to use:

- (1) Insert the Fusible Web (Heat Adhesive Tape) in the upper groove.
- (2) Insert bias cut fabric in the lower groove.
- (3) Pull both materials at the same time and iron.
- (4) Remove the adhesive tape and apply.

### **Fusible Web**

This tape is convenient for holding Celtic quilt, stained glass quilt and appliqué in place.





The Fusible Web is a heat adhesive tape in the shape of a spider web that will keep the fabric soft and maintain its touch.







9100

1 set/pack

### Mini Iron & Accessories

This small, light iron is very easy to handle and can be used to press small areas.

It features a safety cover and switch on the handle to protect hands and fingers.





Package Size | 14.4 x 4.6 x 4.6 in









Convenient not only for patchwork and quilt but also for sewing and other various handcrafts.





For Celtic quilts

For mesh work





For making appliqué

For folding seam allowance

### Interchangeable tips are sold separately

Mini Iron II has special interchangeable tips that can be used for Quilting, Sewing and Crafting. The Mini Iron II has four adaptable tips to be used for doll making, paper crafting and hard to reach corners.



The Large Tip works well on large projects.



The Slim Line Tip is perfect for working on seams or fabric folding projects.







7.75 x 3 x 0.38 in

Package Size



### **Embroidery Stitching Tools**

### Embroider easily by simply thrusting the needle into the fabric!

Enjoy perfectly aligned stitches.



### **Embroidery Stitching Tool**



| 1 se