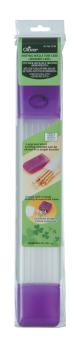

### 3120

Knitting Needle Tube Case <Designer Case> Purple

1 pc./pack 3 packs/box 17.5 x 2.75 x 1.5 in Package Size

Accommodate knitting needles up to 13 ¾ in long. Knitting accessories can be stored in the bottom case.