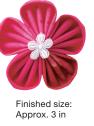

Yo-Yo Makers

#### Quick and easy Yo-Yo Maker templates!

"QUICK" Yo-Yo Makers allow you to make evenly spaced stitches to create beautiful gathers.

Fold the seam allowance, rounding off to make a nicely shaped yo-yo.



































1. Place the fabric between the plates and cut off the seam allowance leaving 3-5 mm.



3. Remove the plates and gather the thread.



2. Stitch following the holes in



4. Gather tightly, knot the end and hide it by placing it inside.



5. Round off to a nice shape









Approx. 3 1/2 in



### Kanzashi Flower Makers

Simply set, cut and sew to create beautiful Kanzashi Flowers!

Kanzashi is a traditional Japanese art form of folding and stitching fabric petals for use in beautiful hair adornments.



















Approx. 2 in





| 8486<br>Kanzashi Flower Maker<br>(Orchid Petal/Small Size) |  |  |
|------------------------------------------------------------|--|--|
| 0 51221 78486 6                                            |  |  |
| 1 pc./pack 3 packs/box                                     |  |  |
| Package Size   8.66 x 4.02 x 0.28 in                       |  |  |









# **Needle Felting Tools**

#### No thread or glue needed!

The wool roving fibers stay permanently without using glue or sewing it.





| 8900                |                       |  |
|---------------------|-----------------------|--|
| Needle Felting Tool |                       |  |
| 0 51221 55730 9     |                       |  |
| 1 set/pack          | 3 packs/box           |  |
| Package Size        | 8 56 v 3 63 v 1 25 in |  |