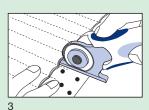

utter forward.

#### **Features of Clover Slash Cutter**

The ratchet mechanism to firmly fix the blade in place

The ratchet mechanism to prevent the blade from rotating when it is being pushed.

As the blade doesn't rotate, the fabric won't get caught in between the blade and the guide, allowing for smooth cutting of several layers of fabric.



16-step pitch feeding to maintain cutting quality

Turn 1 pitch once the blade becomes dull to improve cutting quality. It is designed so that it is easy to tell when to replace the blade.

The cutter comes with a guides for both straight/curved It works with both types of slash quilts by switching the interchangeable guides.

Both for stitching intervals wider than 6 mm.

### Basic technique of slash quilting and how to use a Slash Cutter:









- 1. Layer pieces of fabric so that the fabric grain is aligned. Select a piece of fabric that has a surface which raises easily as the middle layer, and place a larger piece of fabric as the bottom layer for easy cutting.
- 2. With a sewing machine, make seams with a fixed width in the true bias direction (in a 45 degree angle to the fabric grain).
- 3. Insert the Slash Cutter guide in between the seams. (Place the guide on top of the bottom layer.)
- Hold the fabric down with one hand and push the Slash Cutter forward to cut. (Make a cut with scissors if it is hard to cut at the beginning)
- Once all the cutting is done, wash with a washing machine and raise fabric. Dry and add the finishing touches to complete.



### Fabric Tube Maker

### Accomplishes two precision folds in one ef