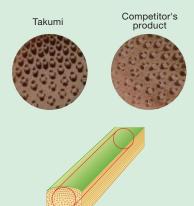

Takumi's needle tip

Needle tip polishing

The art born from combining the finest raw materials and Clover's unmatched manufacturing technology.

Each and every one of these high quality bamboo knitting needles has been created utilising the properties of the finest natural materials.

Takumi Bamboo Knitting Needles have been created with Clover's long-nurtured manufacturing technology which maximizes the qualities of the finest natural bamboo to achieve even a smoother, heartfelt knitting experience. Their smooth surface and comfortable fitting are the result of Clover's consideration for knitters. You will still be able to find these needles comfortable even after long hours of knitting.

### What is Different About the Bamboo Used for Takumi?

Takumi carefully selects and uses bamboo that is straight, dense in fibre, and resilient (bend-resistant), which is the optimum material for knitting needles. Takumi exclusively uses bamboo meeting strict standards; other materials can't endure Clover's unique process of sharpening needle tips and polishing for a glossy finish.

Bamboo grown in a cold region with little snow

The fibres are tight and the bamboo is straight because it has not been bent by the weight of snow.

- Bamboo aged four to five years old
   Younger bamboo is too soft and weak,
   while older bamboo has brittle fibres.
- Harvesting is done only during winter
   Winter is drier and has less moisture,
   making the bamboo less prone to mold.
- Only the part close to the bamboo bark, where the fibres are dense, is used

Magnified photo of a cross section of a bamboo knitting needle: