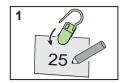

1. Write a note and clip it.

2. Attach to a stitch.

A knitting needle cap to prevent knitted stitches from falling off.

Needle size: 0-7

333/S

333/1

A knitting needle cap to prevent knitted stitches from falling off.