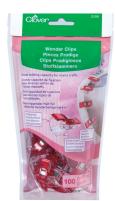

# Wonder Clips

All you have to do is clip it on and off

# Wonder Clips <Variety Pack>

| 3190                                               |                       |
|----------------------------------------------------|-----------------------|
| Wonder Clips <variety pack=""> (26 pcs.)</variety> |                       |
| 0 51221 73190 7                                    |                       |
| 26 pcs./pack                                       | 3 packs/box           |
| Package Size                                       | 7.87 x 3.94 x 1.58 in |
| All in an a service to the service of              |                       |

All in one convenient package, each unique clips holds your work in place.