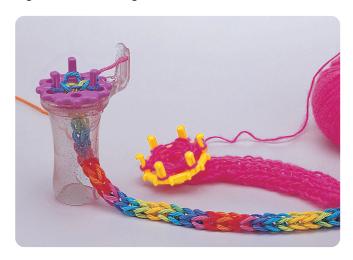

A darning needle set in a cute knitting needle shaped case.

Needle size: 2.50 × 70.0 mm

| 3121                           |                       |  |
|--------------------------------|-----------------------|--|
| Darning Needle Set (Bent tip)  |                       |  |
| 51221 35632 2                  |                       |  |
| 3 needles/pack                 | 3 packs/box           |  |
| Package Size                   | 6.13 x 2.13 x 0.75 in |  |
| A darning needle set in a cute |                       |  |

knitting needle shaped case.

Needle sizes: No. 15 (2 pcs.), No. 17 (1 pc.)

| 3168                         |                    |  |
|------------------------------|--------------------|--|
| Lace Darning Needle Set      |                    |  |
| 0 51221 73168 6              |                    |  |
| 0""51221"73168""6            |                    |  |
| 3 pcs./pack                  | 3 packs/box        |  |
| Package Size                 | 6.3 x 2.1 x 0.8 in |  |
| Easy and convenient corrying |                    |  |