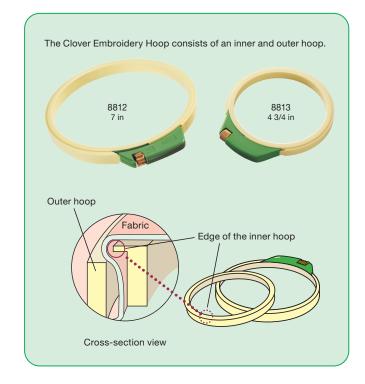

x           |
|----------------------------------------|--------------|-----------------------|
| i ackage oize   0.00 x 2.10 x 0.20 iii | Package Size | 8.63 x 2.13 x 0.25 in |

Embroidery Stitching Tool Needle Refill (3 Ply Needle)



| 1 pc./pack   | 3 packs/box           |
|--------------|-----------------------|
| Package Size | 8.63 x 2.25 x 0.25 in |

**Embroidery Stitching Tool** 



| 2 pcs./pack  | 3 packs/box           |
|--------------|-----------------------|
| Package Size | 8.63 x 2.25 x 0.13 in |

Convenient threader for the Embroidery Stitching Tool.





### **Embroidery Stitching Tools**

#### Perfect for Embroidery Stitching.

Inner hoop grips the fabric firmly, keeping it tight.





Tighten hoop by turning metal dial. Keeps the thread from wrapping around the screw.



# "Kantan Couture " Bead Embroidery Tools





This old art of embroidery using a fine hook on a fine cloth stretched in frame is called "Tambour", reborn with Clover's "Kantan Couture" Bead Embroidery Tool.

Basic techniques with this tool can create beautiful motifs using sequins and beads. Embellish/Design and make it your own.

Your imagination possibilities are endless.







Beads and sequins are easily applied. Chain-stitching is a breeze.





Replacement needle exclusively for Bead Embroidery Tool.

Easy replacement with a screw on the handle.



### Stitch Dome

#### For easy and speedy embroidery and hemstitching!



Diameter: approx. 3 % in. Height: approx. 11/16 in.





Sewing



Appliqué

"Wonder Clips" is not included in the set.

### The secret to its ease of use



How