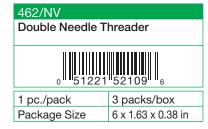

l is used for making a hole by carefully stretching the fabric without thread breakage.



# Sewing & Patchwork Accessories

# Sweet 'n Sharp Macaron

Cute magnetic needle holder & Needle sharpener.

- Catch needles on magnetic surface.
- Polish needles with cream filled cushion.
- Needles sharpened regularly penetrate smoothly the fabric.









#### 4130 Sweet 'n Sharp Macaron Sweet 'n Sharp Macaron (Raspberry) (Pistachio) 1 pc./pack 3 packs/box 1 pc./pack 3 packs/box 4.72 x 2.36 x 0.91 in 4.72 x 2.36 x 0.91 in Package Size Package Size



## How to polish needles

- 1. Insert the needle slowly into the central filling cushion part.
- 2. Hold the upper and lower sides of
- the macaron.

3. While checking the polishing condition, insert and pull out the needle several times.













Thread both large-sized and smallsized needles.

How to use:















Antique gold Quilt Needle Threader used for threading fine needles.

How to use:









## How to use:







(1)Insert the wire on the black plate into the needle eye. (2)Insert the thread through the wire and the hole in the black plate. (3)Pull the needle off the wire.

## Eye-catching design with new functions.

Threader specially designed for embroidery threads (embroidery needles).











Embroidery Threader has a "Flat tip" for easy and smooth threading even with thick threads.

Thread even thick threads smoothly



# New original shape

Threads vertically align and pass through the needle eye smoothly.

Cross section of threads

<sup>\*</sup>Please use the designated number and types of threads for