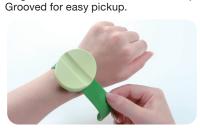

# "Quick Cut" Thread Cutter

The "Quick Cut" Thread Cutter allows you to quickly and easily separate your quilt chain pieces.

You can move the blade 12 positions to get a new blade edge.

Our unique design protects your fingers when you set and cut the thread.