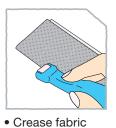

--------------|--------------------|
| Package Size | 7.6 x 7.6 x 0.6 in |



## For more efficient craftwork!

Amazing pressing force with just a little effort!

The Roll & Press is a quick and efficient way to make creases or to open and fold seam allowances. Quick, portable, ergonomic.



| 7812<br>Roll & Press |                     |
|----------------------|---------------------|
| 0 51221 73000 g      |                     |
| 1 pc./pack           | 3 packs/box         |
| Package Size         | 8.27 x 3.15 1.18 in |

Roll to press a seam or fold, either straight, curved or paper pieced seams.



#### Convenient in these situations too!

For laminates and other fabrics that cannot be ironed For foundation piecing (paper piecing) and machine piecing For making a crease before ironing







## Fabric and hand-friendly.

## A roller that glides smoothly

- Doesn't pull or distort fabric
- Allows you to press fabrics along straight or curved lines

## Quick, portable, ergonomic

- Can be held in most comfortable position left or right handed
- Just a little downward force is all that is needed for significant pressing action.

## Press small areas with accuracy

- The roller's slight arc allows you to focus pressure on precise areas
- Roller edges will not leave creases on the fabric









2 pc./pack 8.66 x 3.35 x 0.87 in Package Size

Makes fabric easier to fold.







6.89 x 3.15 x 0.8 in

Hold while sewing or pressing.





Package Size

| 0 51221 77807 0 |
|-----------------|
|                 |

| 1 pc./pack   | 3 packs/box       |
|--------------|---------------