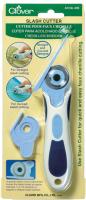

Seam line and cutting line can be marked at the same time.

The space between the two wheels can be adjusted in units of 5 mm between 10-30 mm.

This cutter makes the job of opening buttonholes or small cuts on fabrics easy.

After stitching a buttonhole, use this cutter to open it by placing and pressing the blade on the beads of the buttonhole vertically.

This cutter is also useful for making small cuts and cutting through curves. (12 mm wide)