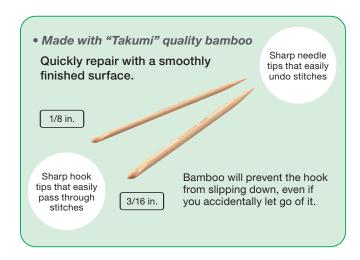

#### For repairing and correcting stitches

"Repair Hook" for fixing incorrect knitted stitches

2 pcs./pack 3 packs/box Package Size 6.30 x 3.15 x 0.2 in

This set contains hooks of two different sizes to serve a variety of situations.

3/16 in. (4.5 mm) x 4 in. (10 cm) 1/8 in. (3.5 mm) x 4 in. (10 cm)

#### • For cast-on stitches and pick-up stitches

• For detangling yarns such as mohair

Use the sharp point end to unravel stitches as needed and the hook end to pick up new stitches.