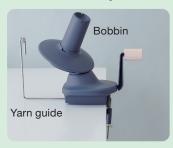

### Yarn Ball Winder

Smoothly wind balls of yarn with gentle effort

 1 set/pack
 1 pack/box

 Package Size
 6.77 × 6.3 × 5.59 in

Winding capacity: approx. 4.5 oz (for light knitting wool)

### Wind a substantial amount of yarn

The distance between the bobbin and the yarn guide has been designed to allow ample space for the winding of light knitting wool and ordinary skein (approx. 3.5 oz).