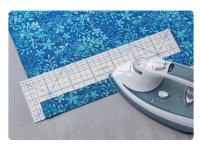

nes quickly and neatly.

Parallel lines are marked along the edge of the curve, enabling the drawing of curved seam lines easily. This is a set of two curve rulers and a mini ruler (15 cm).





This ruler can simplify three-folding, hemming and cloth wrapping.

Measure, mark, and press hems and more in one step. Great for deep hems, long hems and to miter corners.

Heat resistant, thin, accurate ruler can be pressed with dry/steam iron, features non-slip surface to hold fabric for precise results.



6 x 6 in.



Great for pressing all sizes of dresden wedges, under edges of quilt block appliqué, and geometric appliqué for quilting.



This ruler is convenient for folding fabric over a long straight line or a curve

7806

Hot Hemmer

1 pc./pack



Thickness: 1.0 mm









4 x 14 in.























| 1 roll/pack  | 3 packs/box           |
|--------------|-----------------------|
| Package Size | 19.7 x 2.44 x 2.44 in |

- Lightweight, fusible web.
- Useful for appliqué on apparel, quilts, embroidery, and more.



| 4090                           |  |              |                       |
|--------------------------------|--|--------------|-----------------------|
| Wonder Fuse (9 x 8 in. sheets) |  |              |                       |
|                                |  | 10 pcs/pack  | 3 packs/box           |
|                                |  | Package Size | 11.81 x 8.78 x 0.1 in |

- Lightweight, fusible web.
- Useful for appliqué on apparel, quilts, embroidery, and more.











Contents: Appliqué mat: 1 Pressing sheet: 1

#### 4095 Design Pro Appliq