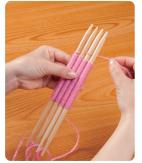

| "Hair Pin Lace" is a interwoven braid the using a basic techn | at |

8.8 x 5.8 x 0.8 in kage Size Pin Lace" is a traditional woven braid that can be made a basic technique known as "single crochet".

3 packs/box

Make braid widths: 2 - 8 cm. You can set every 1 cm.



As the ends clip on and off: You can quickly make long braids without any interruption.





#### With 3 pins:

Set a third pin in the middle for an even more beautiful braid.

As there are holes in the pin, you can pass other threads through the braid while braiding.

This lace tool can even be used for a variety of purposes, including connecting braids and make gathers.



### **Weaving Sticks**

### Fun and easy weaving!





Create unique accessories and decorations.





### Macrame Plant Hanger Gauge





Projects with unique designs can be created combining different types of macramé knots.





- Using this gauge, knots can be spaced evenly resulting in a beautiful finish
- With 1 in. (approximately 2.5 cm) increments, the gauge can be used to measure from 1 to 10 inches (approximately 2.5 to 25 cm)
- Package includes a Wonder Clip to make holding the gauge in place easier.

### Trace 'n Create Templates with Nancy Zieman







Create personalized tablet keepers for paper or electronic tablets such as Kindle Fire, Kindle 2nd Generation, Samsung Galaxy Tablets and more. Now you write, read or e-mail in style.



### Wrap 'n Fuse Piping





### **Create Piping in minutes!**

- Unique feature Cording is covered with fusible web.
- Create Coordinating