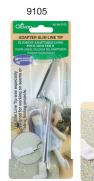

the fabric soft and maintain its touch.







9100

1 set/pack

### Mini Iron & Accessories

This small, light iron is very easy to handle and can be used to press small areas.

It features a safety cover and switch on the handle to protect hands and fingers.





Package Size | 14.4 x 4.6 x 4.6 in









Convenient not only for patchwork and quilt but also for sewing and other various handcrafts.





For Celtic quilts

For mesh work





For making appliqué

For folding seam allowance

### Interchangeable tips are sold separately

Mini Iron II has special interchangeable tips that can be used for Quilting, Sewing and Crafting. The Mini Iron II has four adaptable tips to be used for doll making, paper crafting and hard to reach corners.



The Large Tip works well on large projects.



The Slim Line Tip is perfect for working on seams or fabric folding projects.







7.75 x 3 x 0.38 in

Package Size



### **Embroidery Stitching Tools**

### Embroider easily by simply thrusting the needle into the fabric!

Enjoy perfectly aligned stitches.



### **Embroidery Stitching Tool**



| 1 set/pack   | 3 packs/box           |
|--------------|-----------------------|
| Package Size | 8.62 x 3.63 x 0.88 in |

\*Package includes Embroidery Stitching Tool, one 3-ply needle and one needle threader.



Place the fabric with the design in an embroidery hoop and stitch with a needle as if you are drawing a picture.





### Make a variety of stitches by thrusting the needles into the fabric in the same way.

#### Back stitch



Thrust the needle into the fabric surface.

Thrust nee