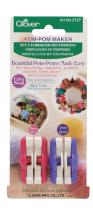

| 3 packs/box           |
| Package Size                        | 8.66 x 5.12 x 1.38 in |

Includes 4 Pom-Pom Makers in different sizes with new specifications!

Finished size: Approx. 1 % , 1 % , 2 1/2 , 3 % inches in diameter



| 3124                  |                       |
|-----------------------|-----------------------|
| Pom-Pom Maker (Small) |                       |
| 0 51221 35679 7       |                       |
| 2 pcs./pack           | 3 packs/box           |
| Package Size          | 8.63 x 3.25 x 1.38 in |

Finished size: Approx. 1 3/6, 1 5/6 inches in diameter





Finished size: Approx. 2  $\frac{1}{2}$ , 3  $\frac{3}{6}$  inches in diameter





The measuring scale on the arch makes it easy to create multi-colored pom-pom.









### Pom-Pom Makers



### 3127 Pom-Pom Maker (Extra Small)



2 pcs./pack 3 packs/box Package Size 6.5 x 2.75 x 0.88 in

Finished size: Approx. 3/4 inches in diameter





### 3128 Pom-Pom Maker (Extra Large)



 1 pc./pack
 3 packs/box

 Package Size
 8.63 x 5.63 x 2.25 in

Finished size: Approx. 4 ½ inches in diameter



### **Tassel Makers**

#### Create tassels with your favorite threads!

Easily make tassels with embroidery thread, woolen yarns and others.





### 9940 Tassel Maker (Small)



1 pc./pack 3 packs/box Package Size 8.66 x 5.71 x 0.79 in





#### 9941 Tassel Maker (Large)



 1 pc./pack
 3 packs/box

 Package Size
 8.66 x 6.3 x 0.79 in







# "QUICK" Yo-Yo Makers

#### Quick and easy Yo-Yo Maker templates!

"QUICK" Yo-Yo Makers allow you to make evenly spaced stitches to create beautiful