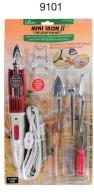

heat adhesive tapes.







Finished tape width 3/8 in

#### How to use:

- (1) Insert the Fusible Web (Heat Adhesive Tape) in the upper groove.
- (2) Insert bias cut fabric in the lower groove.
- (3) Pull both materials at the same time and iron.
- (4) Remove the adhesive tape and apply.

### **Fusible Web**

This tape is convenient for holding Celtic quilt, stained glass quilt and appliqué in place.





The Fusible Web is a heat adhesive tape in the shape of a spider web that will keep the fabric soft and maintain its touch.







9100

1 set/pack

### Mini Iron & Accessories

This small, light iron is very easy to handle and can be used to press small areas.

It features a safety cover and switch on the handle to protect hands and fingers.





Package Size | 14.4 x 4.6 x 4.6 in









Convenient not only for patchwork and quilt but also for sewing and other various handcrafts.





For Celtic quilts

For mesh work





For making appliqué

For folding seam allowance

### Interchangeable tips are sold separately

Mini Iron II has special interchangeable tips that can be used for Quilting, Sewing and Crafting. The Mini Iron II has four adaptable tips to be used for doll making, paper crafting and hard to reach corners.



The Large Tip works well on large projects.



The Slim Line Tip is perfect for working on seams or fabric folding projects.







7.75 x 3 x 0.38 in

Package Size



### **Embroidery Stitching Tools**

### Embroider easily by simply thrusting the needle into the fabric!

Enjoy perfectly aligned stitches.



### **Embroidery Stitching Tool**



| 1