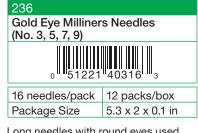

# 234/20 Gold Eye Chenille Needles (No. 20)

| 6 needles/pack | 12 packs/box     |  |
|----------------|------------------|--|
| Package Size   | 5.3 x 2 x 0.1 in |  |

**Gold Eye Tapestry Needles** 

Gold Eye Tapestry Needles

(No. 18, 20, 22)

238/24

(No. 24)

Gold Eye Embroidery Needles

0 51221 40315

16 needles/pack | 12 packs/box

(No. 3 - 9)

### Sewing, Quilting & Embroidery Needles

Package Size

| 0.84 × 50.8 mm - 2 pcs. |
|-------------------------|
| 0.99 × 44.5 mm - 2 pcs. |
| 0.91 × 42.9 mm - 2 pcs. |
| 0.89 × 34.9 mm - 2 pcs. |

5.1 x 2 x 0.1 in

Long needles with round eyes used for: Bonnet and hat making, pleating, ribbon embroidery and embellishing decorations.

| No. 10 | 0.41 x 54.6 mm - 2 pcs. |
|--------|-------------------------|
| No. 13 | 0.41 x 48.5 mm - 2 pcs. |