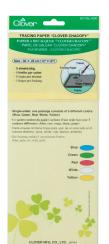

# **Sewing Notions**

The tracing wheel is used for marking directly onto fabrics. Suitable for marking on thin fabrics.

Trace and mark the holes by rolling the wheel forward along the paper pattern.

This wheel is used when transferring the pattern to fabrics using Tracing Paper "Clover Chacopy".

The blunt edges will mark the line without tearing the pattern or Chacopy carbon paper.

The Double Tracing Wheel can draw two lines at the same time and the space between each wheel can be changed in units of 5 mm.

Seam line and cutting line can be marked at the same time.

The space between the two wheels can be adjusted in units of 5 mm between 10-30 mm.

This cutter makes the job of opening buttonholes or small cuts on fabrics easy.