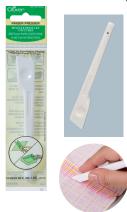

.





Package Size

| 0 51221 77807 0 |
|-----------------|
|                 |

| 1 pc./pack   | 3 packs/box       |
|--------------|-------------------|
| Package Size | 10 x 2.6 x 0.5 in |

- Grippy tip for holding fabric.
- Angled tip for good reach and visibility.
- Heat resistant silicone tip for working near iron while pressing.







Turn every point perfectly.

7803

| Point 2 Point Turner       |
|----------------------------|
| 0 51221 77803 <sub>2</sub> |
|                            |

- 1 pc./pack 3 packs/box Package Size 10 x 2.56 x 0.35 in
- Curved end with tip for point turning.
- Fine tipped end for detail work.
- Designed to be comfortable and secure in hand when using either end.





Suitable for making creases and opening and folding the seam allowance of a piece.





Perfect for foundation piecing, patchwork and appliqué.

Made from abrasion-resistant durable material.















| 490/NV          |                       |  |
|-----------------|-----------------------|--|
| "HERA"™ Marker  |                       |  |
|                 |                       |  |
|                 |                       |  |
| o 51221 50013 8 |                       |  |
| 1 pc./pack      | 3 packs/box           |  |
| Package Size    | 7.38 x 1.75 x 0.38 in |  |

An easy grip, easy press spatula. Used for marking and creasing on fabric.





Extra thin tip with curved design.



1 pc./pack 3 packs/box Package Size 8.3 x 1.8 x 0.4 in

Usage examples of the spatula







For making marks on appliqué and reverse appliqué.

Usage example of the sharp tip



For