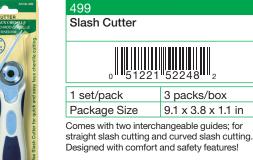

Seam line and cutting line can be marked at the same time.

The space between the two wheels can be adjusted in units of 5 mm between 10-30 mm.

This cutter makes the job of opening buttonholes or small cuts on fabrics easy.

After stitching a buttonhole, use this cutter to open it by placing and pressing the blade on the beads of the buttonhole vertically.

This cutter is also useful for making small cuts and cutting through curves. (12 mm wide)