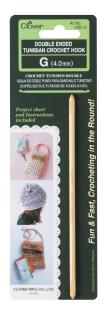

#### **Double Ended Tunsian Crochet Hook**

| 1305/G -1308/J     |                       |
|--------------------|-----------------------|
| Double Ended Tunis | ian Crochet Hook      |
| 1 pc./pack         | 3 packs/box           |
| Package Size       | 8.25 x 2.88 x 0.25 in |
| 1305/G             |                       |
| G (4.0 mm)         | 0 51221 11805 0       |
| 1306/H             |                       |
| H (5.0 mm)         | 0 51221 11806 7       |
| 1307/I             |                       |
| I (5.5 mm)         | 0 51221 11807 4       |
| 1308/J             |                       |
| J (6.0 mm)         | 0 51221 11808 1       |

#### Fun & Fast, Crocheting in the Round! Simply work in the round using the 2 hooks and alternating the 2 yarns.