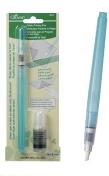

3.15 1.18 in |

Roll to press a seam or fold, either straight, curved or paper pieced seams.



#### Convenient in these situations too!

For laminates and other fabrics that cannot be ironed For foundation piecing (paper piecing) and machine piecing For making a crease before ironing







## Fabric and hand-friendly.

## A roller that glides smoothly

- Doesn't pull or distort fabric
- Allows you to press fabrics along straight or curved lines

## Quick, portable, ergonomic

- Can be held in most comfortable position left or right handed
- Just a little downward force is all that is needed for significant pressing action.

## Press small areas with accuracy

- The roller's slight arc allows you to focus pressure on precise areas
- Roller edges will not leave creases on the fabric









2 pc./pack 8.66 x 3.35 x 0.87 in Package Size

Makes fabric easier to fold.







6.89 x 3.15 x 0.8 in

Hold while sewing or pressing.





Package Size

| 0 51221 77807 0 |
|-----------------|
|                 |

| 1 pc./pack   | 3 packs/box       |
|--------------|-------------------|
| Package Size | 10 x 2.6 x 0.5 in |

- Grippy tip for holding fabric.
- Angled tip for good reach and visibility.
- Heat resistant silicone tip for working near iron while pressing.







Turn every point perfectly.

7803

| Point 2 Point Turner       |
|----------------------------|
| 0 51221 77803 <sub>2</sub> |
|                            |

- 1 pc./pack 3 packs/box Package Size 10 x 2.56 x 0.35 in
- Curved end with tip for point turning.
- Fine tipped end for detail work.
- Designed to be comfo