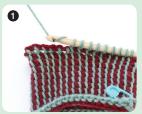

Pick up the stitch (the warp yarn of the preceding row or the back bump of chain stitch) with the left hook.

Use the right hook to stitch the other yarn and continue.

Enjoy different designs by combining yarns of different colours.

#### • Example of flat knitting

Pick up the stitch (the warp yarn of the preceding row or the back bump of chain stitch) with the left hook.

Pull up the yarn through the stitches from the left to the right.