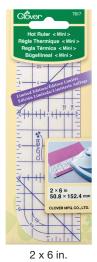

s quickly and neatly.

Parallel lines are marked along the edge of the curve, enabling the drawing of curved seam lines easily. This is a set of two curve rulers and a mini ruler (15 cm).





This ruler can simplify three-folding, hemming and cloth wrapping.

Measure, mark, and press hems and more in one step. Great for deep hems, long hems and to miter corners.

Heat resistant, thin, accurate ruler can be pressed with dry/steam iron, features non-slip surface to hold fabric for precise results.



6 x 6 in.



Great for pressing all sizes of dresden wedges, under edges of quilt block appliqué, and geometric appliqué for quilting.



This ruler is convenient for folding fabric over a long straight line or a curve

7806

Hot Hemmer

1 pc./pack



Thickness: 1.0 mm









4 x 14 in.























| 1 roll/pack  | 3 packs/box           |
|--------------|-----------------------|
| Package Size | 19.7 x 2.44 x 2.44 in |

- Lightweight, fusible web.
- Useful for appliqué on apparel, quilts, embroidery, and more.



| 4090                           |  |              |                       |
|--------------------------------|--|--------------|-----------------------|
| Wonder Fuse (9 x 8 in. sheets) |  |              |                       |
|                                |  | 10 pcs/pack  | 3 packs/box           |
|                                |  | Package Size | 11.81 x 8.78 x 0.1 in |

- Lightweight, fusible web.
- Useful for appliqué on apparel, quilts, embroidery, and more.











Contents: Appliqué mat: 1 Pressing sheet: 1

#### 4095 Design Pro Appliqué