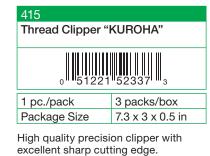

rning loops inside out. The loop can be used to insert cording by tying it to the hole. (See illustration 3.)













Seam allowance can be pressed with iron.

The loop can be used to insert cording by tying it to the hole.

Available widths: 6, 9, 12, 15, 18 mm







Clip provides firm hold on elastic end for pulling through casing with ease.

Suitable elastic width: 5/8 in. (15 mm) or

Width of casing opening: 3/4 in. (20 mm) or wider

Exceptional flexibility ensures smooth passage along curvy areas.







# "Quick Cut" Thread Cutter

The "Quick Cut" Thread Cutter allows you to quickly and easily separate your quilt chain pieces.









You can move the blade 12 positions to get a new blade edge.

Our unique design protects your fingers when you set and cut the thread.

















The thread cutter pendant has a built-in sharp circular blade

It can be set on top of a thread wheel or used as a pendant.

Available in antique silver & antique gold.

















Makes it easy to cut paper patterns with seam allowance.



Hold the lever and place the cutter so the blade protrudes a little.



Cut the paper pattern aligning the stitch line with the desired seam allowance on the guideline.







Multipurpose measuring tool for sewing, quilting, knitting, crochet and embroidery.



A sewing ruler with adequate flexibility.

These rulers are perfect for sewing/knitting drafts or drawing seam lines.

Parallel lines can be drawn accurately at several distances.

The rulers are made of a flexible material to help measure curved portions.

You can clearly read scal