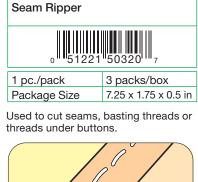

# **Sewing Notions**

 $5.8 \times 2.4 \times 0.8 \text{ in}$ 

482/W

Used to cut threads by placing the longer tip under the thread and pushing forward.

The seam ripper comes with a small ball to protect it from damaging the fabric.