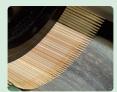

#### 1. Ideal Tapered Tips

Clover's high quality bamboo processing technology has achieved the ideal tapered tips which easily pick up stitches and avoids splitting yarn.

### 2. Silky smooth surface without top coat

The careful polishing process creates a smooth surface and natural texture for an ideal glide without your work slipping out.

### The engraved mark has been improved.

The engraving is now more subtly etched, resulting in a smoother surface that ensures uninterrupted yarn gliding.