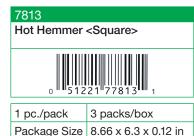

#### Needle Surface : Smooth and rust-resistant

Polished along the needle shaft

Significantly less friction when compared to standard needles. (Clover comparison).

#### Special black plating

The special black plating provides outstanding rust resistance compared to conventional nickel plating. (Clover comparison).

> Simplified crosssection

#### Needle Eye:

Shaped for easy threading

Clover's original oval shape adds strength to the eye while lengthening it for easy threading.

#### Gentle on threads

The needle eye is plated with pure gold. The characteristic softness of gold prevents the thread from fraying and breaking.

Designed to pass smoothly through fabric Grooved for smooth stitching through fabric.

### Needle Tip : Sharp and strong needle tip

Clover's unique polishing process. To strengthen the tip, the first 0.5 mm are polished to a cone shape.

#### Needle Shaft : Bend and break-resistant

The needle shaft uses high-quality steel. Our quenching and tempering processes maximise the strength and elasticity characteristics for the optimum balance.