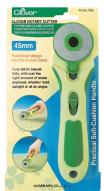

| 1053-1059          |                            |
|--------------------|----------------------------|
| Amour Crochet Hook |                            |
| 4 / 1              | 0 1 "                      |
| 1 pc./pack         | 3 packs/box                |
| Package Size       |                            |
| Size K-NP          | 8 × 1.5 × 1 in             |
| Size 12.0 mm-PQ    | 8.66 x 2 x 0.9 in          |
| 1053/K             |                            |
| K (6.5 mm)         | 0 51221 71053 <sub>7</sub> |
| 1054               |                            |
| 7.0 mm             | 0 51221 71054 4            |
| 1055/L             |                            |
| L (8.0 mm)         | o 51221 71055 <sub>1</sub> |
| 1056/ MN           |                            |
| MN (9.0 mm)        | 0 51221 71056 8            |
| 1057/NP            |                            |
| NP (10.0 mm)       | o 51221 71057 5            |
| 1058               |                            |
| 12.0 mm            | 0 51221 71058 <sub>2</sub> |
| 1059/PQ            |                            |
| PQ (15.0 mm)       | 0 51221 71059 9            |
|                    |                            |