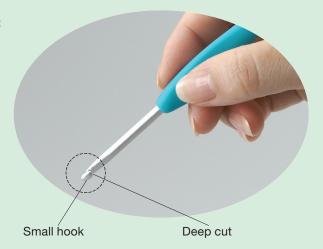

#### **Amour Crochet Hooks**

Amour Crochet Hooks are so comfortable to use that you won't want to stop.

With a soft, ergonomic handle and an ultra-smooth hook and shaft, crochet is always smooth and even.

#### Why Amour Crochet Hooks are the Best Choice:

- Carefully designed hook
- Easy to pull the yarn through the stitches and the stitches stay on the hook

Stitches don't slip off the hook making it easy to pick up stitches and pull the yarn through the stitches.

It is designed to make basic crocheting smooth and accurate.

The small hook passes through the stitches easily

<When pulling the yarn through the stitches>

The deep hook holds the yarn securely

- Hand-friendly grip
- 3D design achieves an easy grip

Grips with a 3D curve fit your fingertips comfortably. These perfectly fitting handles require no extra power, allowing you to knit tirelessly.

• Soft and nonslip material

The entire grip is made of nonslip material to serve many different crocheting styles.