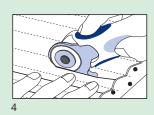

ter forward.

#### **Features of Clover Slash Cutter**

The ratchet mechanism to firmly fix the blade in place

The ratchet mechanism to prevent the blade from rotating when it is being pushed.

As the blade doesn't rotate, the fabric won't get caught in between the blade and the guide, allowing for smooth cutting of several layers of fabric.



16-step pitch feeding to maintain cutting quality

Turn 1 pitch once the blade becomes dull to improve cutting quality. It is designed so that it is easy to tell when to replace the blade.

The cutter comes with a guides for both straight/curved It works with both types of slash quilts by switching the interchangeable guides.

Both for stitching intervals wider than 6 mm.

### Basic technique of slash quilting and how to use a Slash Cutter:









- 1. Layer pieces of fabric so that the fabric grain is aligned. Select a piece of fabric that has a surface which raises easily as the middle layer, and place a larger piece of fabric as the bottom layer for easy cutting.
- 2. With a sewing machine, make seams with a fixed width in the true bias direction (in a 45 degree angle to the fabric grain).
- 3. Insert the Slash Cutter guide in between the seams. (Place the guide on top of the bottom layer.)
- Hold the fabric down with one hand and push the Slash Cutter forward to cut. (Make a cut with scissors if it is hard to cut at the beginning)
- Once all the cutting is done, wash with a washing machine and raise fabric. Dry and add the finishing touches to complete.



### Fabric Tube Maker

### Accomplishes two precision folds in one effo