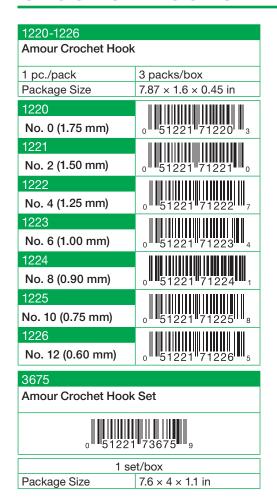

| 1020-1027               |                            |
|-------------------------|----------------------------|
| Soft Touch Crochet Hook |                            |
| 1 pc./pack              | 3 packs/box                |
| Package Size            | 7.5 × 1.63 × 0.5 in        |
| 1020                    |                            |
| No. 0 (1.75 mm)         | 0 51221 11430 4            |
| 1021                    |                            |
| No. 2 (1.50 mm)         | 0 51221 11431 <sub>1</sub> |
| 1022                    |                            |
| No. 4 (1.25 mm)         | o 51221 11432 8            |
| 1023                    |                            |
| No. 6 (1.00 mm)         | 0 51221 11433 <sub>5</sub> |
| 1024                    |                            |
| No. 8 (0.90 mm)         | 0 51221 11434 <sub>2</sub> |
| 1025                    |                            |
| No. 10 (0.75 mm)        | o 51221 11435 9            |
| 1026                    |                            |
| No. 12 (0.60 mm)        | o 51221 11436 6            |
| 1027                    |                            |
| No. 14 (0.50 mm)        | 0 51221 11437 3            |