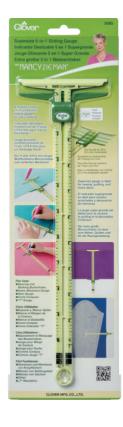

Swatch Ruler and Needle Gauge

| 1 pc./pack   | 3 packs/box           |
|--------------|-----------------------|
| Package Size | 8.66 x 6.38 x 0.06 in |

Measure your crochet hook or knitting needle size in US, metric and Japanese standard sizes.

The Swatch Ruler allows you to isolate a section of your work to easily count both stitches and rows.

Knitting Needle Gauge

| 0 01221      | 00011 /               |
|--------------|-----------------------|
|              |                       |
| 1 pc./pack   | 3 packs/box           |
| Package Size | 5.13 x 3.88 x 0.06 in |

Measures 20 needles sizes. Needle size: 0-19

#### A multi-purpose tool for knitting and crochet.

Swatch ruler

Can fit: Circular & Straight needles No. 0 - No. 15 (2.0 mm - 10.0 mm)

Can fit: Straight needles

No. 0 - No. 10 ½

(2.0 mm - 6.5 mm)

**Universal Knitting Counter** 