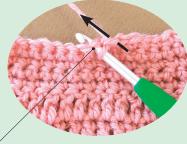

#### Fun & Fast, Crocheting in the Round! Simply work in the round using the 2 hooks and alternating the 2 yarns.

#### • Example of circular knitting

Simply work in rounds in a spiral using the two hooks and alternating the two yarns. It's easy to use and you can knit non-stop.

Use two yarns and knit alternatively.
The crocheted fabric is circular.

Pick up the stitch (the warp yarn of the preceding row or the back bump of chain stitch) with the left hook.

Use the right hook to stitch the other yarn and continue.

Enjoy different designs by combining yarns of different colours.