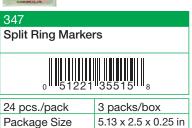

The round plastic rings in two sizes are slipped on the needles to mark the beginning and ending of pattern stitches, increasing, decreasing on the garment.

3 packs/box Package Size 5 x 2.5 x 0.25 in Small for needle size: 0 - 5 Large for needle size: 5 - 11

A thin ring marker for uniform knitting. Small for needle size: 11 - 15 Large for needle size: 17 - 35

3107

Small for needle size: 0 - 5 Large for needle size: 5 - 11

Soft Stitch Ring Markers

Package Size 5 x 2.5 x 0.13 in Small for needle size: 11 - 15