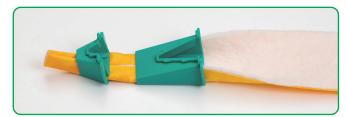

Seam allowance can be pressed with iron.

The loop can be used to insert cording by tying it to the hole.

Available widths: 6, 9, 12, 15, 18 mm

Clip provides firm hold on elastic end for pulling through casing with ease.

Suitable elastic width: 5/8 in. (15 mm) or

Width of casing opening: 3/4 in. (20 mm) or wider

Exceptional flexibility ensures smooth passage along curvy areas.