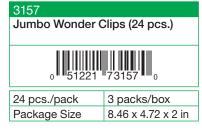

# **Jumbo Wonder Clips**

- Clip opens wide to hold layers of fabrics.
- Each clip can hold a length of up to 3 cm.
- These clips are convenient for holding wide seam allowances, pouch openings and handles.
- These can be used for patchwork, quilt, knitting and other various handicrafts.
- Flat back for keeping fabrics down, making it easy to use on sewing machines.