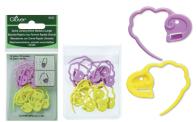

#### **Quick Locking Stitch Markers**

Lock-type stitch marker.

It can also be used in the unlocked position. Its undulated design prevents stretching of knitted stitches.

The small size is perfect for fine stitching on socks and laces.

The medium size is ideal for a wide range of projects including accessories and clothes.

The large size is suitable for Cowichan and fancy yarns in which medium-sized markers might be buried.

| 3035                          |     |
|-------------------------------|-----|
| Knitting Accessory Set for So | cks |
|                               |     |
|                               |     |
| o 51221 73035 1               |     |
|                               |     |