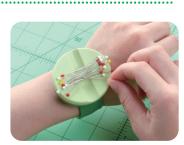

Swatch Ruler and Needle Gauge

| 1 pc./pack   | 3 packs/box           |
|--------------|-----------------------|
| Package Size | 8.66 x 6.38 x 0.06 in |

Measure your crochet hook or knitting needle size in US, metric and Japanese standard sizes.

The Swatch Ruler allows you to isolate a section of your work to easily count both stitches and rows.

Knitting Needle Gauge

| 0 01221      | 00011 /               |
|--------------|-----------------------|
|              |                       |
| 1 pc./pack   | 3 packs/box           |
| Package Size | 5.13 x 3.88 x 0.06 in |

#### A multi-purpose tool for knitting and crochet.

Swatch ruler

Can fit: Circular & Straight needles No. 0 - No. 15 (2.0 mm - 10.0 mm)

Can fit: Straight needles

No. 0 - No. 10 ½

(2.0 mm - 6.5 mm)

**Universal Knitting Counter** 