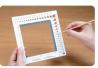

The Swatch Ruler allows you to isolate a section of your work to easily count both stitches and rows.

Knitting Needle Gauge

| 0 01221      | 00011 /               |
|--------------|-----------------------|
|              |                       |
| 1 pc./pack   | 3 packs/box           |
| Package Size | 5.13 x 3.88 x 0.06 in |