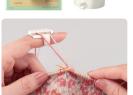

A convenient ring type yarn guide.

349

Yarn Guide (Large)

knit two or more yarns for stranded knitting or color work. The cover can be opened and closed for easy insertion and removal of yarn.

There is no need to worry about yarn slipping off during knitting.