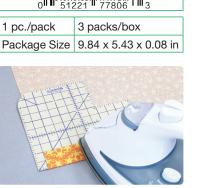

Seam allowance can be pressed with iron.

The loop can be used to insert cording by tying it to the hole.

Available widths: 6, 9, 12, 15, 18 mm

Clip provides firm hold on elastic end for pulling through casing with ease.

Suitable elastic width: 5/8 in. (15 mm) or

Width of casing opening: 3/4 in. (20 mm) or wider

Exceptional flexibility ensures smooth passage along curvy areas.