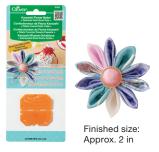

x 6.3 x 0.79 in







# "QUICK" Yo-Yo Makers

#### Quick and easy Yo-Yo Maker templates!

"QUICK" Yo-Yo Makers allow you to make evenly spaced stitches to create beautiful gathers.

Fold the seam allowance, rounding off to make a nicely shaped yo-yo.



































1. Place the fabric between the plates and cut off the seam allowance leaving 3-5 mm.



3. Remove the plates and gather the thread.



2. Stitch following the holes in



4. Gather tightly, knot the end and hide it by placing it inside.



5. Round off to a nice shape









Approx. 3 1/2 in



### Kanzashi Flower Makers

Simply set, cut and sew to create beautiful Kanzashi Flowers!

Kanzashi is a traditional Japanese art form of folding and stitching fabric petals for use in beautiful hair adornments.



















Approx. 2 in





| 8486<br>Kanzashi Flower Maker<br>(Orchid Petal/Small Size) |  |  |
|------------------------------------------------------------|--|--|
| 0 51221 78486 6                                            |  |  |
| 1 pc./pack 3 packs/box                                     |  |  |
| Package Size   8.66 x 4.02 x 0.28 in                       |  |  |









# **Needle Felting Tools**

#### No thread or glue needed!

The wool roving fibers stay permanently without using glue or sewing it.





| 8900                |                       |  |
|---------------------|-----------------------|--|
| Needle Felting Tool |                       |  |
| 0 51221 55730 9     |                       |  |
| 1 set/pack          | 3 packs/box           |  |
| Package Size