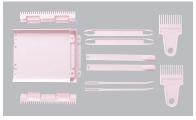

|
| 1 pc./pack            | 3 packs/box           |
| Package Size          | 5.91 x 2.56 x 1.22 in |
|                       |                       |

100% polyester beading thread.

| 9913  |                 | 9915       |                 |
|-------|-----------------|------------|-----------------|
| Beige | 0 51221 79913 6 | Green      | 0 51221 79915 0 |
| 9914  |                 | 9916       |                 |
| Brown | 0 51221 79914 3 | Light Grey | 0 51221 79916 7 |



# Mini Weaving Loom

Simple and Easy!

Easily create woven motifs.

Many varieties of motifs result from different warp settings and yarn selections!





Finished size: Approx.



| 1 set/pack   | 3 packs/box           |
|--------------|-----------------------|
| Package Size | 10.12 x 6.5 x 1.46 in |



\*Use the Weaving Loom also as a single.











Height of the picot

### **Picot Comb**

Make successive picots of different heights without the struggle!



Large: Thick lace thread (#10-#50)







Small: Thin lace thread (#60-#100)







Use this tool to make tatting-lace picots of the same size.

• Picots of 10 different heights can

Large: about 1.2-17.9 mm Small: about 1.0-11.8 mm

\*Varies according to the number of comb teeth used

• Choose your picot comb according to the thickness of the thread you will use.

Large: thick lace thread (#10-#50) Small: thin lace thread (#60-#100)

\*Thickness of thread differs by manufacturer.
\*These values are given as a guide. Please use the thread you prefer. However, do not use thread that is too thick for the gaps between the comb's te