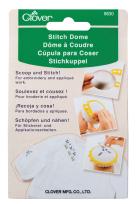

idery Stitching.

Inner hoop grips the fabric firmly, keeping it tight.





Tighten hoop by turning metal dial. Keeps the thread from wrapping around the screw.



# "Kantan Couture " Bead Embroidery Tools





This old art of embroidery using a fine hook on a fine cloth stretched in frame is called "Tambour", reborn with Clover's "Kantan Couture" Bead Embroidery Tool.

Basic techniques with this tool can create beautiful motifs using sequins and beads. Embellish/Design and make it your own.

Your imagination possibilities are endless.







Beads and sequins are easily applied. Chain-stitching is a breeze.





Replacement needle exclusively for Bead Embroidery Tool.

Easy replacement with a screw on the handle.



### Stitch Dome

#### For easy and speedy embroidery and hemstitching!



Diameter: approx. 3 % in. Height: approx. 11/16 in.





Sewing



Appliqué

"Wonder Clips" is not included in the set.

### The secret to its ease of use



How to Use:



1. Place the Stitch Dome under the fabric.



2. Fix the fabric with the elastic band, work on your embroidery or hemstitching using the surface of the Stitch Dome.

### **Punch Needle and Hoop**

#### Just like painting with yarn!





Package Size 7.72 x 2.36 x 1

Contents: Punch needle, Ring, Tapestry needle and String (for threader)

Comes with adjusting rings to ensure a secure needle length setting.

Suitable for medium to bulky weight yarn.



Easily create or re-create any design with a yarn threaded needle!

| Spacer rings | 1 in      | 2.5 cm |
|--------------|-----------|--------|
|              | 1-3/8 in