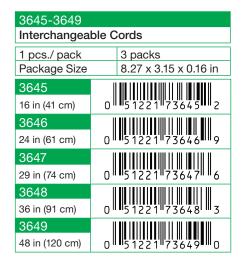

#### "Takumi®" Bamboo Interchangeable Circular Knitting Needles

3642

3643

3644

No. 11 (8.0 mm)

No. 13 (9.0 mm)

No. 15 (10.0 mm)

| 3633-3644                                                    |                            |
|--------------------------------------------------------------|----------------------------|
| Takumí®" Bamboo Interchangeable<br>Circular Knitting Needles |                            |
| 2 pcs./pack                                                  | 3 packs                    |
| Package Size                                                 | 8.27 x 3.15 x 0.17-0.43 in |
| 3633                                                         |                            |
| No. 3 (3.25 mm)                                              | 0 51221 73633 9            |
| 3634                                                         |                            |
| No. 4 (3.5 mm)                                               | 0 51221 73634 6            |
| 3635                                                         |                            |
| No. 5 (3.75 mm)                                              | 0 5 1221 73635 3           |
| 3636                                                         |                            |
| No. 6 (4.0 mm)                                               | 0 51221 73636 0            |
| 3637                                                         |                            |
| No. 7 (4.5 mm)                                               | 0 51221 73637 7            |
| 3638                                                         |                            |
| No. 8 (5.0 mm)                                               | 0 51221 73638 4            |
| 3639                                                         |                            |
| No. 9 (5.5 mm)                                               | 0 51221 73639 1            |
| 3640                                                         |                            |
| No. 10 (6.0 mm)                                              | 0 5 122 1 7 3 6 4 0 7      |
| 3641                                                         |                            |
| No. 10.5 (6.5 mm)                                            | 0 5 122 1 7 3 6 4 1 4      |

Combo includes 5 interchangeable cords and 12 tip sizes creating 60 possible combinations of circular knitting needles.

| 3650                            |                       |  |
|---------------------------------|-----------------------|--|
| Interchangeable Cord Connectors |                       |  |
| 0 51221 73650 6                 |                       |  |
| 2 pcs/pack                      | 3 packs/box           |  |
| Package Size                    | 7.28 x 2.76 x 0.16 in |  |