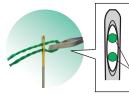

Thread both large-sized and smallsized needles.

How to use:

Antique gold Quilt Needle Threader used for threading fine needles.

How to use:

## How to use:

(1)Insert the wire on the black plate into the needle eye. (2)Insert the thread through the wire and the hole in the black plate. (3)Pull the needle off the wire.