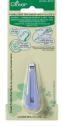

# **Sewing Notions**

 $5.8 \times 2.4 \times 0.8 \text{ in}$ 

482/W

Used to cut threads by placing the longer tip under the thread and pushing forward.

The seam ripper comes with a small ball to protect it from damaging the fabric.