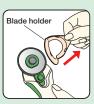

# "Quick Cut" Thread Cutter

The "Quick Cut" Thread Cutter allows you to quickly and easily separate your quilt chain pieces.

You can move the blade 12 positions to get a new blade edge.

Our unique design protects your fingers when you set and cut the thread.