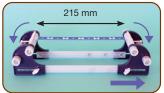

The Flower Loom is the perfect embellishing tool for all ages. The flowers can be joined together to make beautiful wearable art, home decor accessories such as pillows, trimmings, and bags.



Connect motifs to make a bag!



Accentuate your needlework with a corsage!





# **Beading Loom**

### Enjoy making a variety of beaded art of many different sizes!

Beading made simple.

Perfectly assembled and gentle on even the most intricate projects.

The sophisticated thread holder keeps the warp threads precisely in place and makes beading easy for beginners as well.



### 9910 Clover Beading Loom



1 set/box

Package Size

embellishments.

11.81 x 4.72 x 3.15 in Create everything from accessories to

\* Package does not include beads or thread.



Shortest position



Longest position



\*Wind woven piece onto winding beam to create even longer works.





Stopper for preventing the warp threads coming undone.



Round beads (11/0) and small round beads can be used with this loom.

> You can create different warp threads to match two different bead sizes.

Thread holder for fixing the warp threads in place

With a comb to align and straighten warp threads!

Easily and accurately adjust the thread length in units of 1 cm depending on the size of each work.

- Create beautiful beaded artwork by weaving the ends of threads in with the beads for clean ends.
- You can bead up to 1.3 m by winding the woven works onto the winding beam.
- Easily wind the bead work horizontally with the outer dial.







# **Beading Loom Kits**

Create beautiful beaded jewelry and accessories w