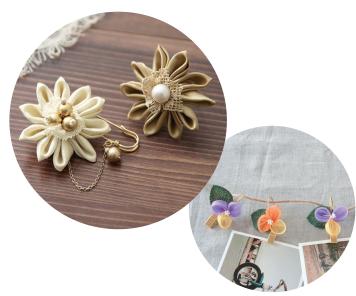

the plates and gather the thread.



2. Stitch following the holes in



4. Gather tightly, knot the end and hide it by placing it inside.



5. Round off to a nice shape









Approx. 3 1/2 in



### Kanzashi Flower Makers

Simply set, cut and sew to create beautiful Kanzashi Flowers!

Kanzashi is a traditional Japanese art form of folding and stitching fabric petals for use in beautiful hair adornments.



















Approx. 2 in





| 8486<br>Kanzashi Flower Maker<br>(Orchid Petal/Small Size) |  |  |
|------------------------------------------------------------|--|--|
| 0 51221 78486 6                                            |  |  |
| 1 pc./pack 3 packs/box                                     |  |  |
| Package Size   8.66 x 4.02 x 0.28 in                       |  |  |









# **Needle Felting Tools**

#### No thread or glue needed!

The wool roving fibers stay permanently without using glue or sewing it.





| 8900                |                       |  |
|---------------------|-----------------------|--|
| Needle Felting Tool |                       |  |
| 0 51221 55730 9     |                       |  |
| 1 set/pack          | 3 packs/box           |  |
| Package Size        | 8 56 v 3 63 v 1 25 in |  |

Has five barbed needles that catches the wool roving fibers and pushes them into the bottom of the fabric. Comes with a clear lock cover for safety and storage.







For small and delicate felt projects using 1, 2 or 3 needles.















The brush-like mat enables smooth punching with little resistance, and allows the fibers of the appliqué t