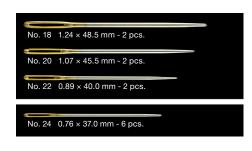

# 234/20 Gold Eye Chenille Needles (No. 20)

| 6 needles/pack | 12 packs/box     |  |
|----------------|------------------|--|
| Package Size   | 5.3 x 2 x 0.1 in |  |

**Gold Eye Tapestry Needles** 

Gold Eye Tapestry Needles

(No. 18, 20, 22)

238/24

(No. 24)

Gold Eye Embroidery Needles

0 51221 40315

16 needles/pack | 12 packs/box

(No. 3 - 9)

### Sewing, Quilting & Embroidery Needles

Package Size

| 0.84 × 50.8 mm - 2 pcs. |
|-------------------------|
| 0.99 × 44.5 mm - 2 pcs. |
| 0.91 × 42.9 mm - 2 pcs. |
| 0.89 × 34.9 mm - 2 pcs. |

5.1 x 2 x 0.1 in