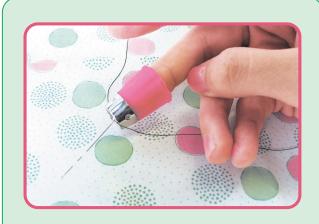

# **Protect and Grip Thimbles**

Finger friendly soft rubber Fits gently on your finger without a tight feeling

Excellent
- reathability
with its unique
corrugated shape

Metal top that can be pushed firmly without danger

50 to 80% lighter\_\_\_\_ than a metal thimble (compared to our conventional product)

Because only a small area touches your finger, this thimble does not make your finger sweaty.