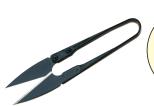

# "Quick Cut" Thread Cutter

The "Quick Cut" Thread Cutter allows you to quickly and easily separate your quilt chain pieces.

You can move the blade 12 positions to get a new blade edge.

Our unique design protects your fingers when you set and cut the thread.