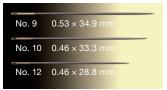

lover's original oval shape adds strength to the eye while lengthening it for easy threading.



#### Gentle on threads

The needle eye is plated with pure gold. The characteristic softness of gold prevents the thread from fraying and breaking.

Designed to pass smoothly through fabric Grooved for smooth stitching through fabric.

### Needle Tip : Sharp and strong needle tip

Clover's unique polishing process. To strengthen the tip, the first 0.5 mm are polished to a cone shape.



#### Needle Shaft : Bend and break-resistant

The needle shaft uses high-quality steel. Our quenching and tempering processes maximise the strength and elasticity characteristics for the optimum balance.





### **Black Gold Needles**

#### **Quilting Between**





## Quilting







#### Appliqué/Sharps









### Sewing, Quilting & Embroidery Needles

#### **Superior Quality Clover Needles**





- The needles will glide through fabric smoothly.
- The needle has Gold-Eye plating with a unique elliptical design for easy threading.
- The hardness of steel was obtained through high temperature treatment and tempering, making our needle hard to break or bend.
- Nickel plated for smooth sewing.
- Sharp needle point.













15 needles/pack 12 packs/box Package Size 5.1 x 2 x 0.1 in











#### 496/12 Gold Eye Quilting Needles Between (No. 12)



15 needles/pack 12 packs/box Package Size 5.3 x 2 x 0.1 in









#### 497/12

Gold Eye Appliqué Needles (No. 12)



15 needles/pack 12 packs/box Package Size 5.1 x 2 x 0.1 in









The needles have a built-in threader. Place thread in U-sh