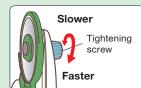

| 1053-1059          |                            |
|--------------------|----------------------------|
| Amour Crochet Hook |                            |
| 4 / 1              | 0 1 "                      |
| 1 pc./pack         | 3 packs/box                |
| Package Size       |                            |
| Size K-NP          | 8 × 1.5 × 1 in             |
| Size 12.0 mm-PQ    | 8.66 x 2 x 0.9 in          |
| 1053/K             |                            |
| K (6.5 mm)         | 0 51221 71053 <sub>7</sub> |
| 1054               |                            |
| 7.0 mm             | 0 51221 71054 4            |
| 1055/L             |                            |
| L (8.0 mm)         | o 51221 71055 <sub>1</sub> |
| 1056/ MN           |                            |
| MN (9.0 mm)        | 0 51221 71056 8            |
| 1057/NP            |                            |
| NP (10.0 mm)       | o 51221 71057 5            |
| 1058               |                            |
| 12.0 mm            | 0 51221 71058 <sub>2</sub> |
| 1059/PQ            |                            |
| PQ (15.0 mm)       | 0 51221 71059 9            |
|                    |                            |