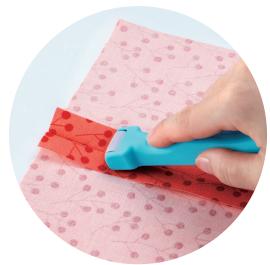

---------|
| Package Size | $4.3 \times 3.6 \times 0.3$ in |
|              |                                |

Actual colours may vary from printed





| 1 set/pack   | 3 packs/box        |
|--------------|--------------------|
| Package Size | 7.6 x 7.6 x 0.6 in |



## For more efficient craftwork!

Amazing pressing force with just a little effort!

The Roll & Press is a quick and efficient way to make creases or to open and fold seam allowances. Quick, portable, ergonomic.



| 7812<br>Roll & Press |                     |
|----------------------|---------------------|
| 0 51221 73000 g      |                     |
| 1 pc./pack           | 3 packs/box         |
| Package Size         | 8.27 x 3.15 1.18 in |

Roll to press a seam or fold, either straight, curved or paper pieced seams.



#### Convenient in these situations too!

For laminates and other fabrics that cannot be ironed For foundation piecing (paper piecing) and machine piecing For making a crease before ironing







## Fabric and hand-friendly.

## A roller that glides smoothly

- Doesn't pull or distort fabric
- Allows you to press fabrics along straight or curved lines

## Quick, portable, ergonomic

- Can be held in most comfortable position left or right handed
- Just a little downward force is all that is needed for significant pressing action.

## Press small areas with accuracy

- The roller's slight arc allows you to focus pressure on precise areas
- Roller edges will not leave creases on the fabric









2 pc./pack 8.66 x 3.35 x 0.87 in Package Size

Makes fabric easier to fold.







6.89 x 3