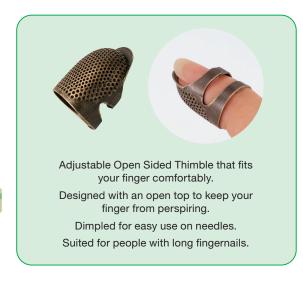

\_\_\_ than a metal thimble (compared to our conventional product)



Because only a small area touches your finger, this thimble does not make your finger sweaty.

## Flexible Rubber Thimbles

Tight grip to easily pull out the needle.







| 0 0.22.      | , , , ,               |
|--------------|-----------------------|
| 2 pcs./pack  | 3 packs/box           |
| <u> </u>     | •                     |
| Package Size | 5.91 x 2.56 x 0.79 in |









- Index finger thimble for easily pulling needle through fabric.
- Flexible for a perfect fit.
- Cooling vents for breathability.













The metal thimble can be used for thick needles and can be adjusted to any finger size.







Designed for long-running stitches using a long needle or Sashiko.

Adjustable to fit any finger.









# **Sewing Notions**

 $5.8 \times 2.4 \times 0.8 \text{ in}$ 

482/W

Used to cut threads by placing the longer tip under the thread and pushing forward.

The seam ripper comes with a small ball to protect it from damaging the fabric.



Package Size













# **Sewing Notions**



The tracing wheel is used for marking directly onto fabrics. Suitable for marking on thin fabrics.

Trace and mark the holes by rolling the wheel forward along the paper pattern.



This wheel is used when transferring the pattern to fabrics using Tracing Paper "Clover Chacopy".

The blunt edges will mark the line without tearing the pattern or Chacopy carbon paper.



The Double Tracing Wheel can draw two lines at the same time and the space between each wheel can be changed in units of 5 mm.

Seam line