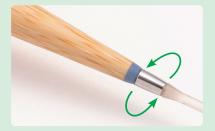

#### 6. Rotating cord \*2

Thanks to the rotating cord, it does not get twisted, allowing you to carry on knitting unhindered.

\*1,2: U.S. and U.K. Patented / Germany (patent pending)