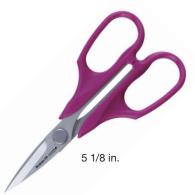

|



Velvety smooth with a glossy shine.

They are flexible and strong and will not twist or curl in use. Can be used for applique, hand sewing, quilting, and embroidery.

















## **Bordeaux Ultimate Scissors**

Innovative technique ensures a fine cut and unsurpassed durability.

These small, portable stainless-steel scissors can smoothly cut thick or multiple layers of fabric. With strong, durable blades and soft-to-grip handle, the scissors ensures a fine cut.







Superior quality for scissors of this size. Turn around easily with small blades.





9.45 x 3.78 x 0.49 in

Handy size. Fine cuts even when aligning piece cuts and seam allowances.





Package Size



# **Scissors**

# **Patchwork Scissors**





Made from top-grade stainless steel, sharp and durable excellent for cutting multiple layers of fabric.

11.6 x 4 x 1 in

Package Size





| 493                |                    |  |  |  |            |             |
|--------------------|--------------------|--|--|--|------------|-------------|
| Patchwork Scissors |                    |  |  |  |            |             |
| 0 51221 52245 1    |                    |  |  |  |            |             |
|                    |                    |  |  |  | 1 pc./pack | 3 packs/box |
| Package Size       | 9.1 x 3.3 x 0.5 in |  |  |  |            |             |

Perfect for cutting multiple layers of fabric or cutting pieces for quilting. A cover is included for safe and ea