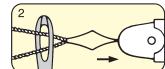

# "Quick Cut" Thread Cutter

The "Quick Cut" Thread Cutter allows you to quickly and easily separate your quilt chain pieces.

You can move the blade 12 positions to get a new blade edge.

Our unique design protects your fingers when you set and cut the thread.