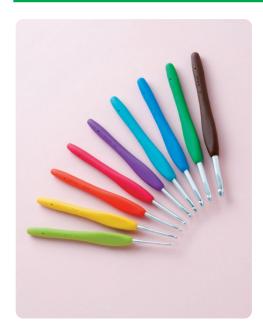

#### **Amour Crochet Hooks**

Amour Crochet Hooks are so comfortable to use that you won't want to stop.

With a soft, ergonomic handle and an ultra-smooth hook and shaft, crochet is always smooth and even.

#### Why Amour Crochet Hooks are the Best Choice:

- Carefully designed hook
- Easy to pull the yarn through the stitches and the stitches stay on the hook

Stitches don't slip off the hook making it easy to pick up stitches and pull the yarn through the stitches.

It is designed to make basic crocheting smooth and accurate.

The small hook passes through the stitches easily

<When pulling the yarn through the stitches>

The deep hook holds the yarn securely

- Hand-friendly grip
- 3D design achieves an easy grip

Grips with a 3D curve fit your fingertips comfortably. These perfectly fitting handles require no extra power, allowing you to knit tirelessly.

• Soft and nonslip material

The entire grip is made of nonslip material to serve many different crocheting styles.