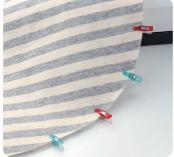

# Wonder Clips

All you have to do is clip it on and off

# **Wonder Clips**

- Great alternative to pins, especially when working with vinyls, piles, and heavy
- Holds layered sections of sewing projects such as, handle connectors to handbags, piping, etc. without distortion.
- Holds quilt binding while sewing.
- Easy to see on your work and easy to find when dropped to the floor.
- Works well with sergers.