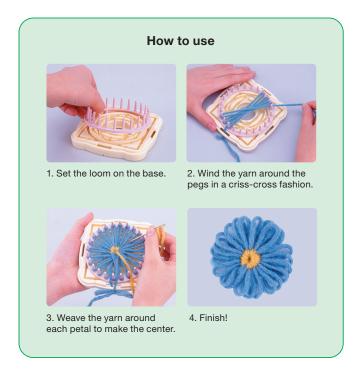

1.34 in |  |





You can make your favorite bracelet combining the techniques you choose for each of Part-A and B.



Enjoy 8 creative style variations.









Weaving

### Flower Loom

Setting a frame on the loom base and mending a thread with the pin are all you need to do make a flower motif! Enjoy making a variety of motifs through many different frames, combinations and ways of binding and mending!









Create beautiful fun-flowers in every season with wool, yarn, ribbon or raffia in different shapes and sizes. The Flower Loom is the perfect embellishing tool for all ages. The flowers can be joined together to make beautiful wearable art, home decor accessories such as pillows, trimmings, and bags.



Connect motifs to make a bag!



Accentuate your needlework with a corsage!





# **Beading Loom**

### Enjoy making a variety of beaded art of many different sizes!

Beading made simple.

Perfectly assembled and gentle on even the most intricate projects.

The sophisticated thread holder keeps the warp threads precisely in place and makes beading easy for beginners as well.



### 9910 Clover Beading Loom



1 set/box

Package Size

embellishments.

11.81 x 4.72 x 3.15 in Create everything from accessories to

\* Package does not include beads or thread.



Shortest position



Longest position



\*Wind woven piece onto winding beam to create even longer works.





Stopper for preventing the warp threads coming undone.



Round beads (11/0) and small round beads can be used with this loom.

> You can create different warp threads to match two different bead siz