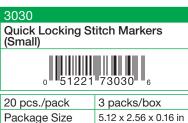

#### **Quick Locking Stitch Markers**

Lock-type stitch marker.

It can also be used in the unlocked position. Its undulated design prevents stretching of knitted stitches.

The small size is perfect for fine stitching on socks and laces.

The medium size is ideal for a wide range of projects including accessories and clothes.

The large size is suitable for Cowichan and fancy yarns in which medium-sized markers might be buried.

| 3035                          |     |
|-------------------------------|-----|
| Knitting Accessory Set for So | cks |
|                               |     |
|                               |     |
| o 51221 73035 1               |     |
|                               |     |

| 1 set/pack   | 3 packs/box          |
|--------------|----------------------|
| Package Size | 6.3 x 3.94 x 0.91 in |