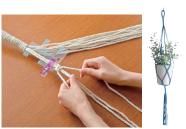

8 x 0.8 in kage Size Pin Lace" is a traditional woven braid that can be made a basic technique known as "single crochet".

3 packs/box

Make braid widths: 2 - 8 cm. You can set every 1 cm.



As the ends clip on and off: You can quickly make long braids without any interruption.





#### With 3 pins:

Set a third pin in the middle for an even more beautiful braid.

As there are holes in the pin, you can pass other threads through the braid while braiding.

This lace tool can even be used for a variety of purposes, including connecting braids and make gathers.



### **Weaving Sticks**

### Fun and easy weaving!





Create unique accessories and decorations.





### Macrame Plant Hanger Gauge





Projects with unique designs can be created combining different types of macramé knots.





- Using this gauge, knots can be spaced evenly resulting in a beautiful finish
- With 1 in. (approximately 2.5 cm) increments, the gauge can be used to measure from 1 to 10 inches (approximately 2.5 to 25 cm)
- Package includes a Wonder Clip to make holding the gauge in place easier.

### Trace 'n Create Templates with Nancy Zieman







Create personalized tablet keepers for paper or electronic tablets such as Kindle Fire, Kindle 2nd Generation, Samsung Galaxy Tablets and more. Now you write, read or e-mail in style.



### Wrap 'n Fuse Piping





### **Create Piping in minutes!**

- Unique feature Cording is covered with fusible web.
- Create Coordinating pipping in minutes!
- Use with light-medium weight fabrics.





### **Rosette Makers**

It is so easy to create beautiful Rosette