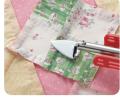

- The perfect tool for hiding or removing stray threads
- Easily slips through the top fabric, leaving no marks or punctures
- Ideal for long-arm quilters and machine embroidery

For turning loops inside out. The loop can be used to insert cording by tying it to the hole. (See illustration 3.)