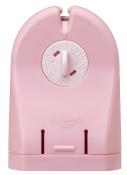

# "Quick Cut" Thread Cutter

The "Quick Cut" Thread Cutter allows you to quickly and easily separate your quilt chain pieces.

You can move the blade 12 positions to get a new blade edge.

Our unique design protects your fingers when you set and cut the thread.