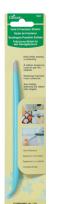

r laminates and other fabrics that cannot be ironed For foundation piecing (paper piecing) and machine piecing For making a crease before ironing







## Fabric and hand-friendly.

## A roller that glides smoothly

- Doesn't pull or distort fabric
- Allows you to press fabrics along straight or curved lines

## Quick, portable, ergonomic

- Can be held in most comfortable position left or right handed
- Just a little downward force is all that is needed for significant pressing action.

## Press small areas with accuracy

- The roller's slight arc allows you to focus pressure on precise areas
- Roller edges will not leave creases on the fabric









2 pc./pack 8.66 x 3.35 x 0.87 in Package Size

Makes fabric easier to fold.







6.89 x 3.15 x 0.8 in

Hold while sewing or pressing.





Package Size

| 0 51221 77807 0 |
|-----------------|
|                 |

| 1 pc./pack   | 3 packs/box       |
|--------------|-------------------|
| Package Size | 10 x 2.6 x 0.5 in |

- Grippy tip for holding fabric.
- Angled tip for good reach and visibility.
- Heat resistant silicone tip for working near iron while pressing.







Turn every point perfectly.

7803

| Point 2 Point Turner       |
|----------------------------|
| 0 51221 77803 <sub>2</sub> |
|                            |

- 1 pc./pack 3 packs/box Package Size 10 x 2.56 x 0.35 in
- Curved end with tip for point turning.
- Fine tipped end for detail work.
- Designed to be comfortable and secure in hand when using either end.





Suitable for making creases and opening and folding the seam allowance of a piece.