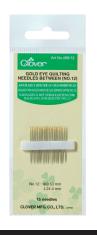

#### 496/12 Gold Eye Quilting Needles Between (No. 12)

15 needles/pack 12 packs/box Package Size 5.3 x 2 x 0.1 in