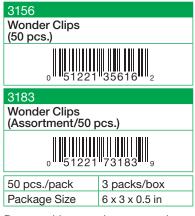

# **Wonder Clips**

- Great alternative to pins, especially when working with vinyls, piles, and heavy
- Holds layered sections of sewing projects such as, handle connectors to handbags, piping, etc. without distortion.
- Holds quilt binding while sewing.
- Easy to see on your work and easy to find when dropped to the floor.
- Works well with sergers.

3155/3156/3159

3180

Dressmaking requires many pins.

3183/3185

# Wonder Clips

All you have to do is clip it on and off

| •                       |             |
|-------------------------|-------------|
| 3159                    |             |
| Wonder Clips (100 pcs.) |             |
|                         |             |
| 0 51221 73159 4         |             |
| 0 1 51221 73159 1 4     |             |
| 100 pcs./pack           | 3 packs/box |

Package Size Perfect for dressmaking which requires many pins to hold fabrics together.

8.46 x 4.72 x 2 in