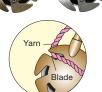

Yarn can be cut using any of the grooves.

Rotary cutting blade is integrated with pendant, making it safe to use.

and rows with a push of a button.

Securely locks onto knitted stitches. One-touch action for placement and removal.