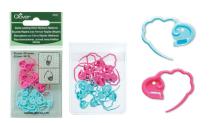

#### **Quick Locking Stitch Markers**

Lock-type stitch marker.

It can also be used in the unlocked position. Its undulated design prevents stretching of knitted stitches.

The small size is perfect for fine stitching on socks and laces.

The medium size is ideal for a wide range of projects including accessories and clothes.

The large size is suitable for Cowichan and fancy yarns in which medium-sized markers might be buried.

| 3035                          |     |
|-------------------------------|-----|
| Knitting Accessory Set for So | cks |
|                               |     |
|                               |     |
| o 51221 73035 1               |     |
|                               |     |