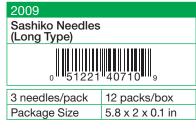

#### "To Finish"

Darning needles are essential for hand-knitting, including darning and grafting.

Yarn-friendly darning needles that prevent yarns from splitting with their rounded tips.