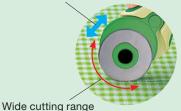

| 1053-1059          |                            |
|--------------------|----------------------------|
| Amour Crochet Hook |                            |
| 4 / 1              | 0 1 "                      |
| 1 pc./pack         | 3 packs/box                |
| Package Size       |                            |
| Size K-NP          | 8 × 1.5 × 1 in             |
| Size 12.0 mm-PQ    | 8.66 x 2 x 0.9 in          |
| 1053/K             |                            |
| K (6.5 mm)         | 0 51221 71053 <sub>7</sub> |
| 1054               |                            |
| 7.0 mm             | 0 51221 71054 4            |
| 1055/L             |                            |
| L (8.0 mm)         | o 51221 71055 <sub>1</sub> |
| 1056/ MN           |                            |
| MN (9.0 mm)        | 0 51221 71056 8            |
| 1057/NP            |                            |
| NP (10.0 mm)       | o 51221 71057 5            |
| 1058               |                            |
| 12.0 mm            | 0 51221 71058 <sub>2</sub> |
| 1059/PQ            |                            |
| PQ (15.0 mm)       | 0 51221 71059 9            |
|                    |                            |