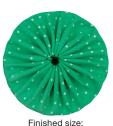

ssels with embroidery thread, woolen yarns and others.





### 9940 Tassel Maker (Small)



1 pc./pack 3 packs/box Package Size 8.66 x 5.71 x 0.79 in





#### 9941 Tassel Maker (Large)



 1 pc./pack
 3 packs/box

 Package Size
 8.66 x 6.3 x 0.79 in







# "QUICK" Yo-Yo Makers

#### Quick and easy Yo-Yo Maker templates!

"QUICK" Yo-Yo Makers allow you to make evenly spaced stitches to create beautiful gathers.

Fold the seam allowance, rounding off to make a nicely shaped yo-yo.



































1. Place the fabric between the plates and cut off the seam allowance leaving 3-5 mm.



3. Remove the plates and gather the thread.



2. Stitch following the holes in



4. Gather tightly, knot the end and hide it by placing it inside.



5. Round off to a nice shape









Approx. 3 1/2 in



### Kanzashi Flower Makers

Simply set, cut and sew to create beautiful Kanzashi Flowers!

Kanzashi is a traditional Japanese art form of folding and stitching fabric petals for use in beautiful hair adornments.



















Approx. 2 in





| 8486<br>Kanzashi Flower Maker<br>(Orchid Petal/Small Size) |  |  |
|------------------------------------------------------------|--|--|
| 0 51221 78486 6                                            |  |  |
| 1 pc./pack 3 packs/box                                     |  |  |
| Package Size   8.66 x 4.02 x 0.28 in                       |  |  |









# **Needle Felting Tools**

#### No thread or glue needed!

The wool roving fibers stay permanently without using glue or sewing it.





| 8900                |