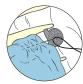

# Quick and easy quilt basting

The curved pin makes scooping and holding the fabric easy.

- Scoop 3 layers (top, batting and backing) of fabric keeping them spread out flat.
- Tip manufactured to ensure ease of pinning through fabric.

Pin diameter: 0.7 mm

## How to use

- 1. Scoop up the fabric.
- 2. Push down the closure, keeping the pin tip upwards and the base of pin touching fabric surface.
- 3. The pin is secured when it enters the closure.

Simply push the pin down. Easily open and close with one hand. Speedy basting and

reduced hand fatigue.

Can be used in places where Clips cannot reach.

With closed pins, no worry about pricking yourself.