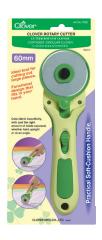

round.

Rotation speed can be adjusted with the tightening screw at

The blade will rotate slower when the screw is tightened allowing for cutting thick or multiple layers of fabric beautifully.

\*Can be used for both left and right handed users Can be used by both right and left hand by simply turning the

# Cuts beautifully regardless of how you hold it

Cuts beautifully regardless of how you hold it, whether held upright or at an angle as the cover opens at a tilt, due to the wide cutting range with just the right amount of blade exposed.

## An easy grip handle that fits into your hand perfectly

The "Soft Cushion Handle" gently supports your palm and fingers for a comfortable cutting experience.





For speedy and accurate cuts with a cutter that fits into your hand perfectly.



















# **Rotary Cutter Blades**

Clover Rotary Blade Refills make blade replacement safe, quick and easy. Blades come in a protective cover for safe handling.















60 mm





28 mm







18 mm

| 7512                                         |                       |
|----------------------------------------------|-----------------------|
| Clover Rotary Blade Refill<br>(18 mm/2 pcs.) |                       |
| 0 51221 52268 0                              |                       |
| 2 pcs./pack                                  | 3 packs/box           |
| Package Size                                 | 6.25 x 2.75 x 0.63 in |





| 7509                                         |                      |
|----------------------------------------------|----------------------|