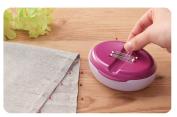

# **Magnet Pin Caddy**

Drop needles on the Magnet Pin Caddy and it will catch and store them in the same direction with its magnetic force.

7.28 x 4.72 x 1.57 in

Center groove makes picking up pins from caddy easy.

Package Size

Includes cover for safe and easy storage that also allows for stacking multiple caddy, and comes with fine and smooth Clover Silk Pins (10 pins) for trial.

Optimal shape for grabbing thread!