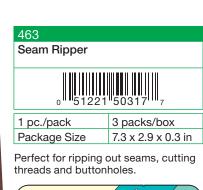

# **Sewing Notions**

 $5.8 \times 2.4 \times 0.8 \text{ in}$ 

482/W

Used to cut threads by placing the longer tip under the thread and pushing forward.

The seam ripper comes with a small ball to protect it from damaging the fabric.