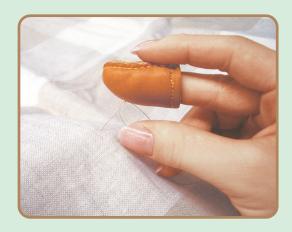

# 6040

Natural Fit Leather Thimble (Large) Limited Edition

| 1 pc./pack   | 3 packs/box      |
|--------------|------------------|
| Package Size | 6 x 2.4 x 0.8 in |

This thimble is made with three-dimensional stitching without seams or stitches in the area where the needle touches, allowing the needle to be pushed from the most convenient spot. Its side is made of full double leather to provide safety.

Feature 2 Fits the curve of your finger tip naturally!

The unique shape creates a smooth curve from the edge of the fingertip to the middle of the finger.

It fits the curve of your finger tip naturally.