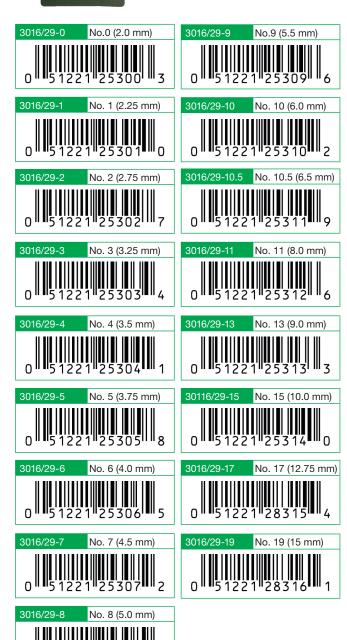

| 3016/29-0~19 Bamboo Circular Knitting Needles "Takumt®" 29 in (74 cm) |  |  |
|-----------------------------------------------------------------------|--|--|
| 1 pc./pack                                                            |  |  |
| 3 packs/box                                                           |  |  |
| Package Size                                                          |  |  |
| 9 x 3.13 x 0.13-0.25 in                                               |  |  |
| 9.13 x 3.13 x 0.25-0.38 in                                            |  |  |
| 9 x 4.33 x 0.5-0.63 in                                                |  |  |
|                                                                       |  |  |