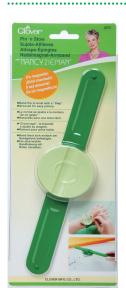

# "Quick Cut" Thread Cutter

The "Quick Cut" Thread Cutter allows you to quickly and easily separate your quilt chain pieces.

You can move the blade 12 positions to get a new blade edge.

Our unique design protects your fingers when you set and cut the thread.