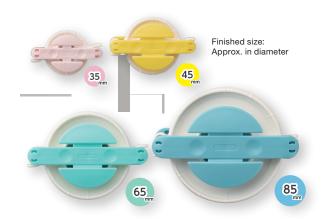

ight yarn.



Easily create or re-create any design with a yarn threaded needle!

| Spacer rings | 1 in      | 2.5 cm |
|--------------|-----------|--------|
|              | 1-3/8 in  | 3.5 cm |
|              | 1-3/4 in  | 4.5 cm |
|              | 2-3/16 in | 5.5 cm |

The size of the loop can be adjusted by using handle spacer rings to set needle length.







Made with sturdy ABS resin and steel closures.

No bending, warping, or loosening.



Just "punch" the yarn threaded needle into your fabric and follow your pattern.

Suitable for medium to bulky weight yarn.



A height adjustable hoop that keeps fabric securely in place for punch needle work.

Please attach the legs when working with a needle that is 4.5 cm or longer.



### Pom-Pom Makers

#### Beautiful Pom-Poms Made Easy!





| 3129                                |                       |
|-------------------------------------|-----------------------|
| Pom-Pom Maker Set                   |                       |
|                                     |                       |
|                                     |                       |
| o      51221  73129    <sub>7</sub> |                       |
| 4 pcs./pack                         | 3 packs/box           |
| Package Size                        | 8.66 x 5.12 x 1.38 in |

Includes 4 Pom-Pom Makers in different sizes with new specifications!

Finished size: Approx. 1 % , 1 % , 2 1/2 , 3 % inches in diameter



| 3124                  |                       |
|-----------------------|-----------------------|
| Pom-Pom Maker (Small) |