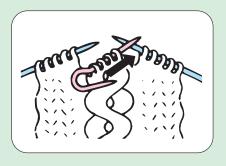

#### Knit patterns

Aran sweaters with many cable and cross stitches, and Fair Isle sweaters with braids using two yarns are excellent in both design and heat-retention.

Try our convenient tools!

- Slip the Pattern Chart Marker onto the chart and hold in place with the attached magnet. Chart Marker moves easily to the next row as you work your pattern.
- You can use it as a book-mark for books or magazines.