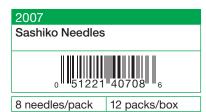

# 234/20 Gold Eye Chenille Needles (No. 20)

| 6 needles/pack | 12 packs/box     |  |
|----------------|------------------|--|
| Package Size   | 5.3 x 2 x 0.1 in |  |

**Gold Eye Tapestry Needles** 

Gold Eye Tapestry Needles

(No. 18, 20, 22)

238/24

(No. 24)

Gold Eye Embroidery Needles

0 51221 40315

16 needles/pack | 12 packs/box

(No. 3 - 9)