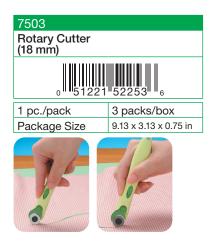

tation speed can be adjusted with the tightening screw at

The blade will rotate slower when the screw is tightened allowing for cutting thick or multiple layers of fabric beautifully.

\*Can be used for both left and right handed users Can be used by both right and left hand by simply turning the

# Cuts beautifully regardless of how you hold it

Cuts beautifully regardless of how you hold it, whether held upright or at an angle as the cover opens at a tilt, due to the wide cutting range with just the right amount of blade exposed.

## An easy grip handle that fits into your hand perfectly

The "Soft Cushion Handle" gently supports your palm and fingers for a comfortable cutting experience.





For speedy and accurate cuts with a cutter that fits into your hand perfectly.



















# **Rotary Cutter Blades**

Clover Rotary Blade Refills make blade replacement safe, quick and easy. Blades come in a protective cover for safe handling.















60 mm





28 mm







18 mm

| 7512                                         |                       |
|----------------------------------------------|-----------------------|
| Clover Rotary Blade Refill<br>(18 mm/2 pcs.) |                       |
| 0 51221 52268 0                              |                       |
| 2 pcs./pack                                  | 3 packs/box           |
| Package Size                                 | 6.25 x 2.75 x 0.63 in |





| 7509                                         |                      |
|----------------------------------------------|----------------------|
| Clover