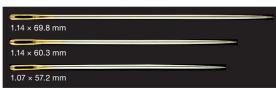

### Sewing, Quilting & Embroidery Needles

Package Size

| 0.84 × 50.8 mm - 2 pcs. |
|-------------------------|
| 0.99 × 44.5 mm - 2 pcs. |
| 0.91 × 42.9 mm - 2 pcs. |
| 0.89 × 34.9 mm - 2 pcs. |

5.1 x 2 x 0.1 in

Long needles with round eyes used for: Bonnet and hat making, pleating, ribbon embroidery and embellishing decorations.

| No. 10 | 0.41 x 54.6 mm - 2 pcs. |
|--------|-------------------------|
| No. 13 | 0.41 x 48.5 mm - 2 pcs. |