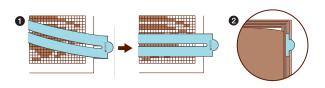

- The perfect tool for hiding or removing stray threads
- Easily slips through the top fabric, leaving no marks or punctures
- Ideal for long-arm quilters and machine embroidery

For turning loops inside out. The loop can be used to insert cording by tying it to the hole. (See illustration 3.)

Seam allowance can be pressed with iron.

The loop can be used to insert cording by tying it to the hole.

Available widths: 6, 9, 12, 15, 18 mm

Clip provides firm hold on elastic end for pulling through casing with ease.