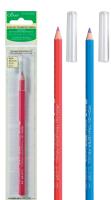

## 2510

Superfine-pointed, 0.45 mm marking pins will pass through fabric smoothly. The pins will gently hold thin fabrics such as silk, silk crepe, satin and lining fabric.

## 2506