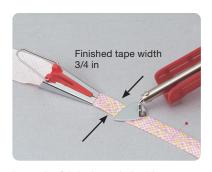

to part C to fold again. Place part D on the top of the fabric and batting strips and click into with part C.



4. Pull the fabric and batting strips through parts C/D. Keep the position of paired units A/B and C/D close to the needle plate and slide along as you sew.



Pair parts A/B and C/D should be combined.



Made of durable and extremely smooth plastic material.





# **Tape Makers**

### **Bias Tape Makers**

Make bias tapes in minutes!





























| 464/50                    |                   |  |
|---------------------------|-------------------|--|
| Bias Tape Maker<br>(2 in) |                   |  |
| 0 51221 50528 7           |                   |  |
| 1 pc./pack                | 3 packs/box       |  |
| Package Size              | 6.75 x 3 x 1.5 in |  |



Insert the fabric through the bias tape maker and iron.

#### How to use:

- (1) Cut the fabric according to size.
- (2) Insert the fabric through the tape maker.
- (3) Pin the fabric edge and iron the folded tape as you pull the tape maker.





### **Tape Makers**

### **Fusible Bias Tape Makers**

From Celtic Quilt appliqué to temporary piping tapes, this tape maker will expand the creativity of your work.





| 4011                             |                   |
|----------------------------------|-------------------|
| Fusible Bias Tape Maker (1/4 in) |                   |
| 0 51221 50542 3                  |                   |
| 1 pc./pack                       | 3 packs/box       |
| Package Size                     | 6.3 x 2.76 x 1 in |





| 4012