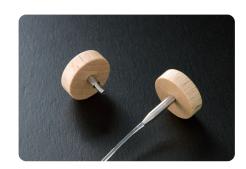

#### "Takumi®" Bamboo Interchangeable Circular Knitting Needles

3642

3643

3644

No. 11 (8.0 mm)

No. 13 (9.0 mm)

No. 15 (10.0 mm)

| 3633-3644                                                    |                            |
|--------------------------------------------------------------|----------------------------|
| Takumí®" Bamboo Interchangeable<br>Circular Knitting Needles |                            |
| 2 pcs./pack                                                  | 3 packs                    |
| Package Size                                                 | 8.27 x 3.15 x 0.17-0.43 in |
| 3633                                                         |                            |
| No. 3 (3.25 mm)                                              | 0 51221 73633 9            |
| 3634                                                         |                            |
| No. 4 (3.5 mm)                                               | 0 51221 73634 6            |
| 3635                                                         |                            |
| No. 5 (3.75 mm)                                              | 0 5 1221 73635 3           |
| 3636                                                         |                            |
| No. 6 (4.0 mm)                                               | 0 51221 73636 0            |
| 3637                                                         |                            |
| No. 7 (4.5 mm)                                               | 0 51221 73637 7            |
| 3638                                                         |                            |
| No. 8 (5.0 mm)                                               | 0 51221 73638 4            |
| 3639                                                         |                            |
| No. 9 (5.5 mm)                                               | 0 51221 73639 1            |
| 3640                                                         |                            |
| No. 10 (6.0 mm)                                              | 0 5 122 1 7 3 6 4 0 7      |
| 3641                                                         |                            |
| No. 10.5 (6.5 mm)                                            | 0 5 122 1 7 3 6 4 1 4      |

Combo includes 5 interchangeable cords and 12 tip sizes creating 60 possible combinations of circular knitting needles.

| 3650                            |                       |  |
|---------------------------------|-----------------------|--|
| Interchangeable Cord Connectors |                       |  |
| 0 51221 73650 6                 |                       |  |
| 2 pcs/pack                      | 3 packs/box           |  |
| Package Size                    | 7.28 x 2.76 x 0.16 in |  |