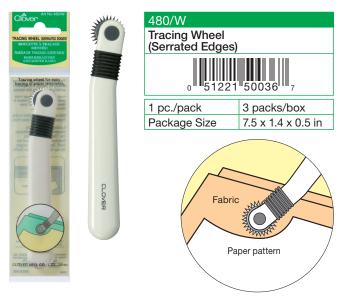

# **Sewing Notions**

The tracing wheel is used for marking directly onto fabrics. Suitable for marking on thin fabrics.

Trace and mark the holes by rolling the wheel forward along the paper pattern.

This wheel is used when transferring the pattern to fabrics using Tracing Paper "Clover Chacopy".