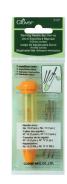

Thread both large-sized and smallsized needles.

How to use:

Antique gold Quilt Needle Threader used for threading fine needles.

How to use:

## How to use:

(1)Insert the wire on the black plate into the needle eye. (2)Insert the thread through the wire and the hole in the black plate. (3)Pull the needle off the wire.