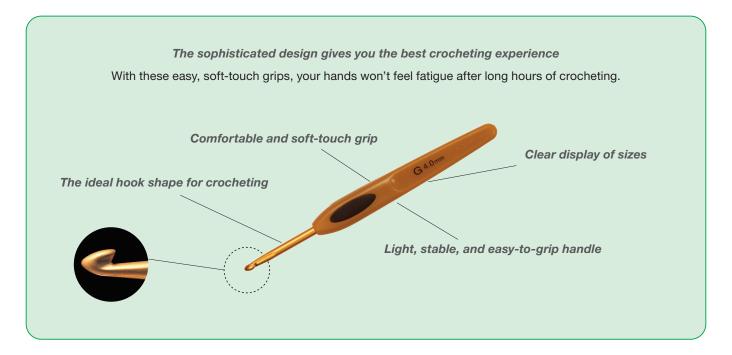

#### **Amour Crochet Hooks**

Amour Crochet Hooks are so comfortable to use that you won't want to stop.

With a soft, ergonomic handle and an ultra-smooth hook and shaft, crochet is always smooth and even.

#### Why Amour Crochet Hooks are the Best Choice:

- Carefully designed hook
- Easy to pull the yarn through the stitches and the stitches stay on the hook

Stitches don't slip off the hook making it easy to pick up stitches and pull the yarn through the stitches.

It is designed to make basic crocheting smooth and accurate.

The small hook passes through the stitches easily

<When pulling the yarn through the stitches>

The deep hook holds the yarn securely

- Hand-friendly grip
- 3D design achieves an easy grip

Grips with a 3D curve fit your fingertips comfortably. These perfectly fitting handles require no extra power, allowing you to knit tirelessly.

• Soft and nonslip material

The entire grip is made of nonslip material to serve many different crocheting styles.