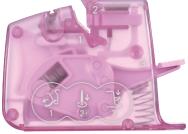

Perfectly threads your needle. Most of Clover Needles (0.46-0.89 mm) for sewing and patchwork can be quickly threaded at a press of a button.