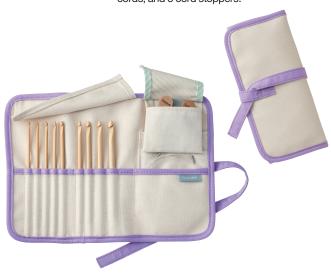

|-------------|
| Interchangeable Stoppers |             |
| 0 51221 73651 3          |             |
| 2 pcs/pack               | 3 packs/box |

Package Size 7.28 x 2.76 x 0.59 in





| Art. No. 3684                                                |                    |  |
|--------------------------------------------------------------|--------------------|--|
| Interchangeable Tunisian Crochet<br>Hook "Takumi®" Combo Set |                    |  |
| 0 51221 73684 1                                              |                    |  |
| 1 pcs/pack 3 packs/box                                       |                    |  |
| Package Size                                                 | 9.25 x 7 x 1.38 in |  |

Set includes 9 sizes, 5 different interchangeable cords, and 5 cord stoppers.







#### **Double Ended Tunsian Crochet Hook**



| 1305/G -1308/J     |                       |
|--------------------|-----------------------|
| Double Ended Tunis | ian Crochet Hook      |
| 1 pc./pack         | 3 packs/box           |
| Package Size       | 8.25 x 2.88 x 0.25 in |
| 1305/G             |                       |
| G (4.0 mm)         | 0 51221 11805 0       |
| 1306/H             |                       |
| H (5.0 mm)         | 0 51221 11806 7       |
| 1307/I             |                       |
| I (5.5 mm)         | 0 51221 11807 4       |
| 1308/J             |                       |
| J (6.0 mm)         | 0 51221 11808 1       |



#### Fun & Fast, Crocheting in the Round! Simply work in the round using the 2 hooks and alternating the 2 yarns.

#### • Example of c