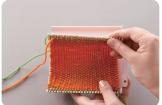

|
| Package Size          | 5.91 x 2.56 x 1.22 in |
|                       |                       |

100% polyester beading thread.

| 9913  |                 | 9915       |                 |
|-------|-----------------|------------|-----------------|
| Beige | 0 51221 79913 6 | Green      | 0 51221 79915 0 |
| 9914  |                 | 9916       |                 |
| Brown | 0 51221 79914 3 | Light Grey | 0 51221 79916 7 |



# Mini Weaving Loom

Simple and Easy!

Easily create woven motifs.

Many varieties of motifs result from different warp settings and yarn selections!





Finished size: Approx.



| 1 set/pack   | 3 packs/box           |
|--------------|-----------------------|
| Package Size | 10.12 x 6.5 x 1.46 in |



\*Use the Weaving Loom also as a single.











Height of the picot

### **Picot Comb**

Make successive picots of different heights without the struggle!



Large: Thick lace thread (#10-#50)







Small: Thin lace thread (#60-#100)







Use this tool to make tatting-lace picots of the same size.

• Picots of 10 different heights can

Large: about 1.2-17.9 mm Small: about 1.0-11.8 mm

\*Varies according to the number of comb teeth used

• Choose your picot comb according to the thickness of the thread you will use.

Large: thick lace thread (#10-#50) Small: thin lace thread (#60-#100)

\*Thickness of thread differs by manufacturer.
\*These values are given as a guide. Please use the thread you prefer. However, do not use thread that is too thick for the gaps between the comb's teeth.



### **Tatting Shuttles**





\* Assorted 2