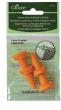

# Quick and easy quilt basting

The curved pin makes scooping and holding the fabric easy.

- Scoop 3 layers (top, batting and backing) of fabric keeping them spread out flat.
- Tip manufactured to ensure ease of pinning through fabric.

Pin diameter: 0.7 mm

## How to use

- 1. Scoop up the fabric.
- 2. Push down the closure, keeping the pin tip upwards and the base of pin touching fabric surface.
- 3. The pin is secured when it enters the closure.

Simply push the pin down. Easily open and close with one hand. Speedy basting and

reduced hand fatigue.

Can be used in places where Clips cannot reach.

With closed pins, no worry about pricking yourself.