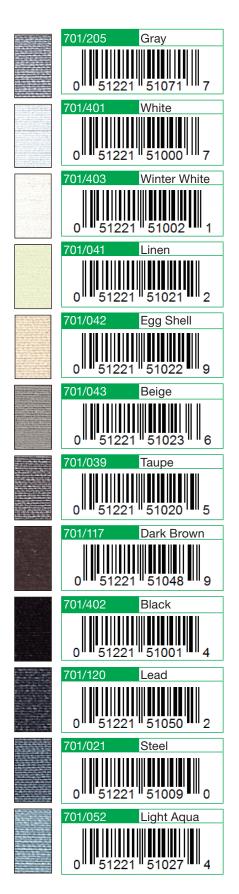

|



Velvety smooth with a glossy shine.

They are flexible and strong and will not twist or curl in use. Can be used for applique, hand sewing, quilting, and embroidery.

















## **Bordeaux Ultimate Scissors**

Innovative technique ensures a fine cut and unsurpassed durability.

These small, portable stainless-steel scissors can smoothly cut thick or multiple layers of fabric. With strong, durable blades and soft-to-grip handle, the scissors ensures a fine cut.







Superior quality for scissors of this size. Turn around easily with small blades.





9.45 x 3.78 x 0.49 in

Handy size. Fine cuts even when aligning piece cuts and seam allowances.





Package Size



# **Scissors**

# **Patchwork Scissors**





Made from top-grade stainless steel, sharp and durable excellent for cutting multiple layers of fabric.

11.6 x 4 x 1 in

Package Size





| 493                |                    |  |  |  |            |             |
|--------------------|-