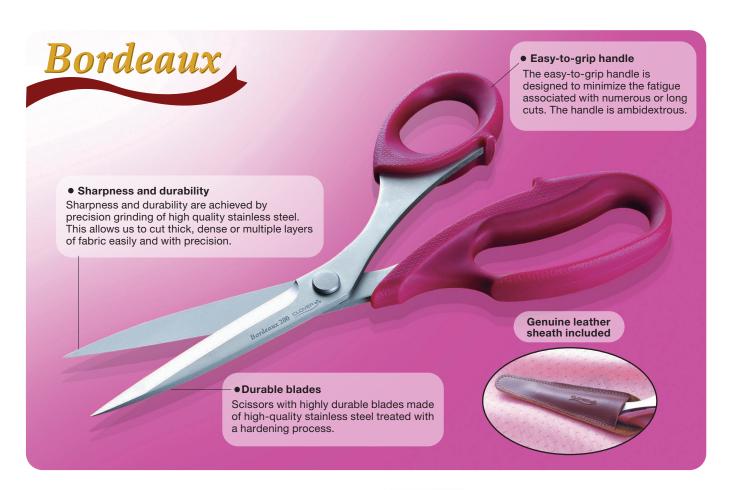

|



Velvety smooth with a glossy shine.

They are flexible and strong and will not twist or curl in use. Can be used for applique, hand sewing, quilting, and embroidery.

















## **Bordeaux Ultimate Scissors**

Innovative technique ensures a fine cut and unsurpassed durability.

These small, portable stainless-steel scissors can smoothly cut thick or multiple layers of fabric. With strong, durable blades and soft-to-grip handle, the scissors ensures a fine cut.







Superior quality for scissors of this size. Turn around easily with small blades.





9.45 x 3.78 x 0.49 in

Handy size. Fine cuts even when aligning piece cuts and seam allowances.





Package Size



# **Scissors**

# **Patchwork Scissors**





Made from top-grade stainless steel, sharp and durable excellent for cutting multiple layers of fabric.

11.6 x 4 x 1 in

Package Size





| 493                |                    |  |  |  |            |             |
|--------------------|--------------------|--|--|--|------------|-------------|
| Patchwork Scissors |                    |  |  |  |            |             |
| 0 51221 52245 1    |                    |  |  |  |            |             |
|                    |                    |  |  |  | 1 pc./pack | 3 packs/box |
| Pa