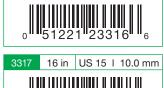

#### Circular Knitting Needles PRO "**Takumi**®" (16 in/40 cm) Packing 1 pc./pack 3 packs/box

7.28 × 3.54 × 0.2 - 0.5 in

0 51221 23301

0 51221 23308

3327 24 in US 5 I 3.75 mm