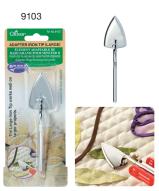

ape in the shape of a spider web that will keep the fabric soft and maintain its touch.







9100

1 set/pack

### Mini Iron & Accessories

This small, light iron is very easy to handle and can be used to press small areas.

It features a safety cover and switch on the handle to protect hands and fingers.





Package Size | 14.4 x 4.6 x 4.6 in









Convenient not only for patchwork and quilt but also for sewing and other various handcrafts.





For Celtic quilts

For mesh work





For making appliqué

For folding seam allowance

### Interchangeable tips are sold separately

Mini Iron II has special interchangeable tips that can be used for Quilting, Sewing and Crafting. The Mini Iron II has four adaptable tips to be used for doll making, paper crafting and hard to reach corners.



The Large Tip works well on large projects.



The Slim Line Tip is perfect for working on seams or fabric folding projects.







7.75 x 3 x 0.38 in

Package Size



### **Embroidery Stitching Tools**

### Embroider easily by simply thrusting the needle into the fabric!

Enjoy perfectly aligned stitches.



### **Embroidery Stitching Tool**



| 1 set/pack   | 3 packs/box           |
|--------------|-----------------------|
| Package Size | 8.62 x 3.63 x 0.88 in |

\*Package includes Embroidery Stitching Tool, one 3-ply needle and one needle threader.



Place the fabric with the design in an embroidery hoop and stitch with a needle as if you are drawing a picture.





### Make a variety of stitches by thrusting the needles into the fabric in the same way.

#### Back stitch



Thrust