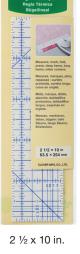

awing curved seam lines quickly and neatly.

Parallel lines are marked along the edge of the curve, enabling the drawing of curved seam lines easily. This is a set of two curve rulers and a mini ruler (15 cm).





This ruler can simplify three-folding, hemming and cloth wrapping.

Measure, mark, and press hems and more in one step. Great for deep hems, long hems and to miter corners.

Heat resistant, thin, accurate ruler can be pressed with dry/steam iron, features non-slip surface to hold fabric for precise results.



6 x 6 in.



Great for pressing all sizes of dresden wedges, under edges of quilt block appliqué, and geometric appliqué for quilting.



This ruler is convenient for folding fabric over a long straight line or a curve

7806

Hot Hemmer

1 pc./pack



Thickness: 1.0 mm









4 x 14 in.























| 1 roll/pack  | 3 packs/box           |
|--------------|-----------------------|
| Package Size | 19.7 x 2.44 x 2.44 in |

- Lightweight, fusible web.
- Useful for appliqué on apparel, quilts, embroidery, and more.



| 4090                           |  |              |                       |
|--------------------------------|--|--------------|-----------------------|
| Wonder Fuse (9 x 8 in. sheets) |  |              |                       |
|                                |  | 10 pcs/pack  | 3 packs/box           |
|                                |  | Package Size | 11.81 x 8.78 x 0.1 in |

- Lightweight, fusible web.
- Useful for appliqué on apparel, quilts, embroidery, and more.











Contents: Appliqué mat: 1 Pressing sheet: 1

#### 40