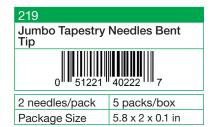

# Super Jumbo Tapestry Needle

2 needles/pack 3 packs/box Package Size 6.13 x 2 x 0.13 in

Large eye makes for easy threading of long-pile or extremely thick woolen yarn.

The tip of the needle is slightly curved, making it easier to pick up stitches.