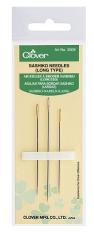

#### "To Finish"

Darning needles are essential for hand-knitting, including darning and grafting.

Yarn-friendly darning needles that prevent yarns from splitting with their rounded tips.