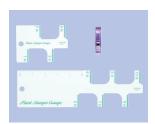

5.8 x 0.8 in kage Size Pin Lace" is a traditional woven braid that can be made a basic technique known as "single crochet".

3 packs/box

Make braid widths: 2 - 8 cm. You can set every 1 cm.



As the ends clip on and off: You can quickly make long braids without any interruption.





#### With 3 pins:

Set a third pin in the middle for an even more beautiful braid.

As there are holes in the pin, you can pass other threads through the braid while braiding.

This lace tool can even be used for a variety of purposes, including connecting braids and make gathers.



### **Weaving Sticks**

### Fun and easy weaving!





Create unique accessories and decorations.





### Macrame Plant Hanger Gauge





Projects with unique designs can be created combining different types of macramé knots.





- Using this gauge, knots can be spaced evenly resulting in a beautiful finish
- With 1 in. (approximately 2.5 cm) increments, the gauge can be used to measure from 1 to 10 inches (approximately 2.5 to 25 cm)
- Package includes a Wonder Clip to make holding the gauge in place easier.

### Trace 'n Create Templates with Nancy Zieman







Create personalized tablet keepers for paper or electronic tablets such as Kindle Fire, Kindle 2nd Generation, Samsung Galaxy Tablets and more. Now you write, read or e-mail in style.



### Wrap 'n Fuse Piping





### **Create Piping in minutes!**

- Unique feature Cording is covered with fusible web.
- Create Coordinating pipping in minutes!
- Use with light-medium weight fabrics.





### **Rosette Makers**

It is so easy to create beautiful Roset