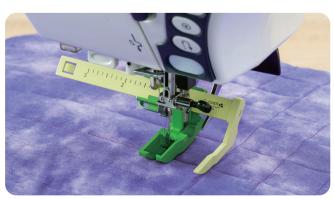

sistent seam-width can be achieved.

The guide comes with an adhesive sheet that can adhere to both metal and plastic surfaces, enabling it to be fixed at any location.



Two guides can be connected and used together

## Stitching straight



Use the long side of



Use both guides connected. Inner curve



Outer curve

Stitching curves: Use the short side of the guide.







Stitching Strips: with two guides, you can sew



Sandwich with the two stitch guides







Move the ruler to set distance between needle and alignment guide 3/8" (9.5 mm) to 3" (76.2 mm). Your go-to Presser foot for parallel-line stitching and straight line machine quilting. Presser foot with built-in alignment ruler for guiding rows of parallel stitching.

Easily stitch multiple rows without marking every line.





This sliding gauge is useful in marking seam allowances.

Multipurpose sliding gauge useful for marking.





Convenient for drawing seam lines, hem lines, tucks, pleats,buttonholes and other markers where the same dimensions need to be used repeatedly.









A multifunctional 11 inch (279.4 mm) sliding gauge for easy marking!

























- 1 set/pack 3 packs/box Package Size 2.8 x 2.72 x 4.53 in
- Holds most type of bobbin.
- Secures thread ends no more tangles!
- See thread colours at a glance!
- Convenient and compact!











# **Marking Tools**

Pink

Chaco Liners are perfect for drawing thin lines. Wheel tip for accurate marking on fabric.



approx.







Powder chalk refills for Chaco Liners.









470/P



470/B Chaco Liner Refill (Blue)

Chaco Liner Ref