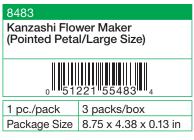

9 in







# "QUICK" Yo-Yo Makers

#### Quick and easy Yo-Yo Maker templates!

"QUICK" Yo-Yo Makers allow you to make evenly spaced stitches to create beautiful gathers.

Fold the seam allowance, rounding off to make a nicely shaped yo-yo.



































1. Place the fabric between the plates and cut off the seam allowance leaving 3-5 mm.



3. Remove the plates and gather the thread.



2. Stitch following the holes in



4. Gather tightly, knot the end and hide it by placing it inside.



5. Round off to a nice shape









Approx. 3 1/2 in



### Kanzashi Flower Makers

Simply set, cut and sew to create beautiful Kanzashi Flowers!

Kanzashi is a traditional Japanese art form of folding and stitching fabric petals for use in beautiful hair adornments.



















Approx. 2 in





| 8486<br>Kanzashi Flower Maker<br>(Orchid Petal/Small Size) |  |  |
|------------------------------------------------------------|--|--|
| 0 51221 78486 6                                            |  |  |
| 1 pc./pack 3 packs/box                                     |  |  |
| Package Size   8.66 x 4.02 x 0.28 in                       |  |  |









# **Needle Felting Tools**

#### No thread or glue needed!

The wool roving fibers stay permanently without using glue or sewing it.





| 8900                |                       |  |
|---------------------|-----------------------|--|
| Needle Felting Tool |                       |  |
| 0 51221 55730 9     |                       |  |
| 1 set/pack          | 3 packs/box           |  |
| Package Size        | 8 56