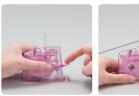

## Thread both large-sized and small-sized needles easily and flawlessly.

You can easily thread needles of any size by inserting them into the same place and pressing a button. Most of Clover Needles (0.51-0.89 mm) for sewing and patchwork can be threaded.

Choose Clover Needles for smooth threading!

Caution: If the thread does not go through, place the needle down and repeat the procedures 1 to 4.

- Make sure the thread thickness is applicable to the size of the needle.
- When the thread is pushed through the eye of the needle with too much force, it may be damaged. In this case, pull thread through the eye and cut off the damaged part.
   To store this product, remove needle.

Perfectly threads your needle. Most of Clover Needles (0.46-0.89 mm) for sewing and patchwork can be quickly threaded at a press of a button.