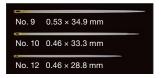

#### 497/12

Gold Eye Appliqué Needles (No. 12)

15 needles/pack 12 packs/box Package Size 5.1 x 2 x 0.1 in

The needles have a built-in threader. Place thread in U-shaped groove and pull down to thread.