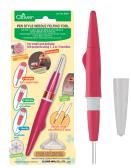

|  |  |
| 1 pc./pack 3 packs/box                                     |  |  |
| Package Size   8.66 x 4.02 x 0.28 in                       |  |  |









# **Needle Felting Tools**

#### No thread or glue needed!

The wool roving fibers stay permanently without using glue or sewing it.





| 8900                |                       |  |
|---------------------|-----------------------|--|
| Needle Felting Tool |                       |  |
| 0 51221 55730 9     |                       |  |
| 1 set/pack          | 3 packs/box           |  |
| Package Size        | 8 56 v 3 63 v 1 25 in |  |

Has five barbed needles that catches the wool roving fibers and pushes them into the bottom of the fabric. Comes with a clear lock cover for safety and storage.







For small and delicate felt projects using 1, 2 or 3 needles.















The brush-like mat enables smooth punching with little resistance, and allows the fibers of the appliqué to become well meshed with the basic fabric.











3-1/4 x 5 in.

8911 Needle Felting Mat (Large)

1 pc./pack 3 packs/box Package Size 9.88 x 5.69 x 1.88 in







Holds small motifs in the desired position.



Blends wool roving colours together.



Cleans out fibers to the roots of the Needle Felting Mat.



### **Natural Wool Rovings**

For Needle Felting, Pom-Pom Makers, and other yarn crafts.



| 7920-7939<br>Natural Wool Ro | ving               |
|------------------------------|--------------------|
| 1 pc./pack                   | 3 packs/box        |
| Package Size                 | 7.25 x 3.8