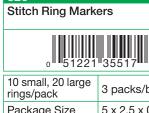

The round plastic rings in two sizes are slipped on the needles to mark the beginning and ending of pattern stitches, increasing, decreasing on the garment.

3 packs/box Package Size 5 x 2.5 x 0.25 in Small for needle size: 0 - 5 Large for needle size: 5 - 11

A thin ring marker for uniform knitting. Small for needle size: 11 - 15 Large for needle size: 17 - 35

3107

Small for needle size: 0 - 5 Large for needle size: 5 - 11

Soft Stitch Ring Markers

Package Size 5 x 2.5 x 0.13 in Small for needle size: 11 - 15