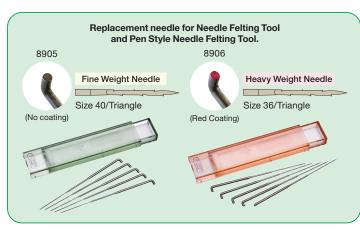

|  |  |
| Package Size   8.66 x 4.02 x 0.28 in                       |  |  |









# **Needle Felting Tools**

#### No thread or glue needed!

The wool roving fibers stay permanently without using glue or sewing it.





| 8900                |                       |  |
|---------------------|-----------------------|--|
| Needle Felting Tool |                       |  |
| 0 51221 55730 9     |                       |  |
| 1 set/pack          | 3 packs/box           |  |
| Package Size        | 8 56 v 3 63 v 1 25 in |  |

Has five barbed needles that catches the wool roving fibers and pushes them into the bottom of the fabric. Comes with a clear lock cover for safety and storage.







For small and delicate felt projects using 1, 2 or 3 needles.















The brush-like mat enables smooth punching with little resistance, and allows the fibers of the appliqué to become well meshed with the basic fabric.











3-1/4 x 5 in.

8911 Needle Felting Mat (Large)

1 pc./pack 3 packs/box Package Size 9.88 x 5.69 x 1.88 in







Holds small motifs in the desired position.



Blends wool roving colours together.



Cleans out fibers to the roots of the Needle Felting Mat.



### **Natural Wool Rovings**

For Needle Felting, Pom-Pom Makers, and other yarn crafts.



| 7920-7939<br>Natural Wool Ro | ving               |
|------------------------------|--------------------|
| 1 pc./pack                   | 3 packs/box        |
| Package Size                 | 7.25 x 3.88 x 2 in |



























### Swift Bead

Quick beading needles