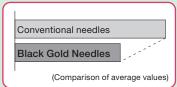

#### Needle Surface : Smooth and rust-resistant

Polished along the needle shaft

Significantly less friction when compared to standard needles. (Clover comparison).