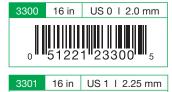

ts are so thin that only metal fittings are used at the joints.

#### 5. Seamless smooth joints

Seamless needle-to-cord joints for smooth gliding without snagging. By reducing the size of the metal component, you can feel the bamboo texture more.

The rich texture of bamboo that only Takumi can offer fits comfortably in your hand.

The stainless steel metal component is both durable and resistant to age-related deterioration.

#### 6. Rotating cord \*2

Thanks to the rotating cord, it does not get twisted, allowing you to carry on knitting unhindered.



\*1,2: U.S. and U.K. Patented / Germany (patent pending)



### Circular Knitting Needles PRO "Takumi®"



#### Circular Knitting Needles PRO "**Takumi**®" (16 in/40 cm) Packing 1 pc./pack 3 packs/box

7.28 × 3.54 × 0.2 - 0.5 in



















0 51221 23301





















0 51221 23308





















3327 24 in US 5 I 3.75 mm

























### Circular Knitting Needles PRO "Takumi®"







#### What Makes Knitting Needles Easy to Knit With?

Unlike crochet hooks, which only use the hook part, straight needles utilize the entire needle when knitting. The key factors for smooth knitting are the needle tip, sliding of the needle shaft, and adherence to accurate standards.

#### • Needle tip

The best needle tip has two features: it is easy to insert into stitches and is unlikely to split the yarn. If the needle tip is too sharp, it may be easy to insert into stitches, but it will also tend to split the yarn and hurt the knitter's fingers. Takumi achieves both of the positive features by rounding the